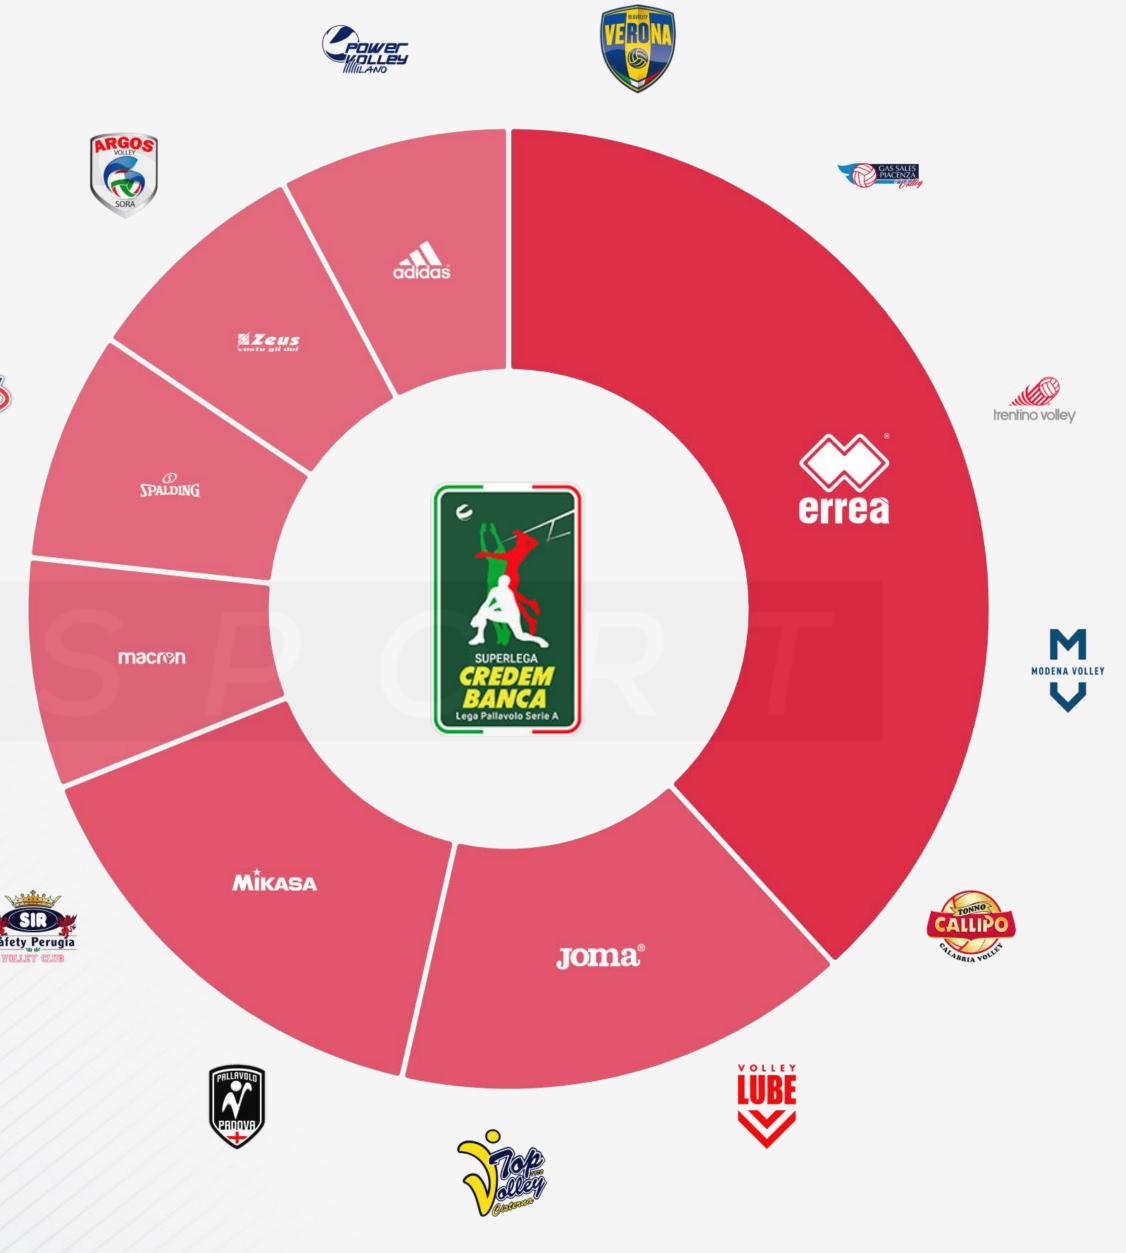

#### **SUPERLEGA Brands**

TOTAL FANBASE

1.2 M

441.0 K •

294.0 K •

147.0 K •

0 •

Potential Social Media exposition of the Sport Brands in relation to the total fanbase of the 13 sponsored Superlega volleyball clubs.

\*[from December 25, 2019 to January 27, 2020]

@2020 IQUII SRL.THE CONTENT OF THIS FILE IS PROPERTY OF IQUII. IT CANNOT BE COPIED, REPRODUCED, PUBLISHED OR DISTRIBUTED, IN WHOLE OR IN PART, IN ANY WAY WITHOUT THE PRIOR WRITTEN CONSENT OF IQUII.

|         |         |          |        |        | SPONSORS                                                                             | FANS                                                                                |
|---------|---------|----------|--------|--------|--------------------------------------------------------------------------------------|-------------------------------------------------------------------------------------|
|         |         |          |        |        | 01 ERREA<br>02 JOMA<br>03 MIKASA<br>04 SPALDING<br>05 ADIDAS<br>06 MACRON<br>07 ZEUS | 588.3 K =<br>263.3 K =<br>250.7 K =<br>45.6 K =<br>32.1 K =<br>13.0 K =<br>11.0 K = |
|         |         |          |        |        |                                                                                      |                                                                                     |
| 263.3 K | 250.7 K |          |        |        |                                                                                      |                                                                                     |
|         |         |          |        |        |                                                                                      |                                                                                     |
|         |         | 45.6 K   | 32.1 K | 13.0 K | 11.0 K                                                                               |                                                                                     |
| Joma®   | MİKASA  | SPALDING | adidas | macron | Zeus<br>Veste gli dei                                                                |                                                                                     |