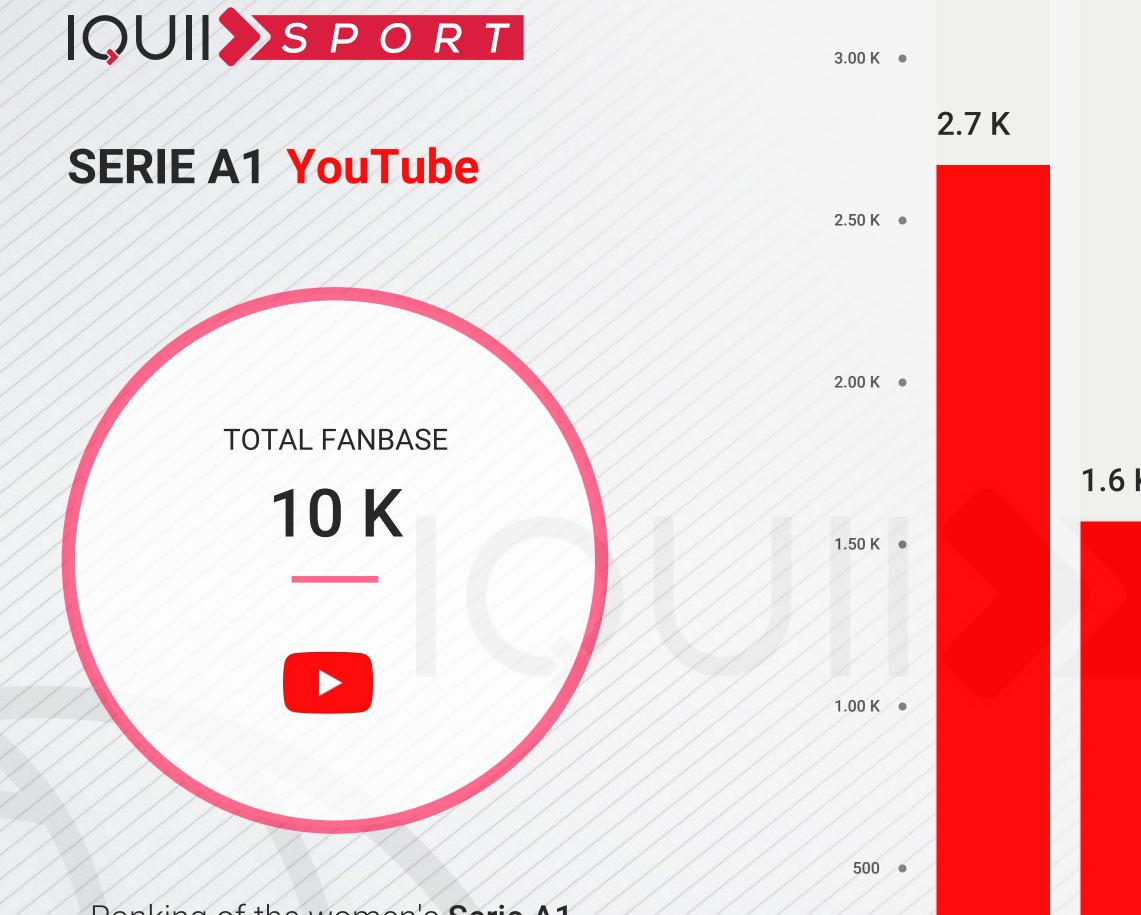

% VAR\* +2.95 +0.68 +0.92 +4.97 +0.77 +3.20 +0.01 +1.65 +2.31 +2.88 +1.80 +2.33 +2.45 +3.23

Ranking of the women's Serie A1 volleyball clubs on YouTube.

0 •

\*[from December 25, 2019 to January 27, 2020]