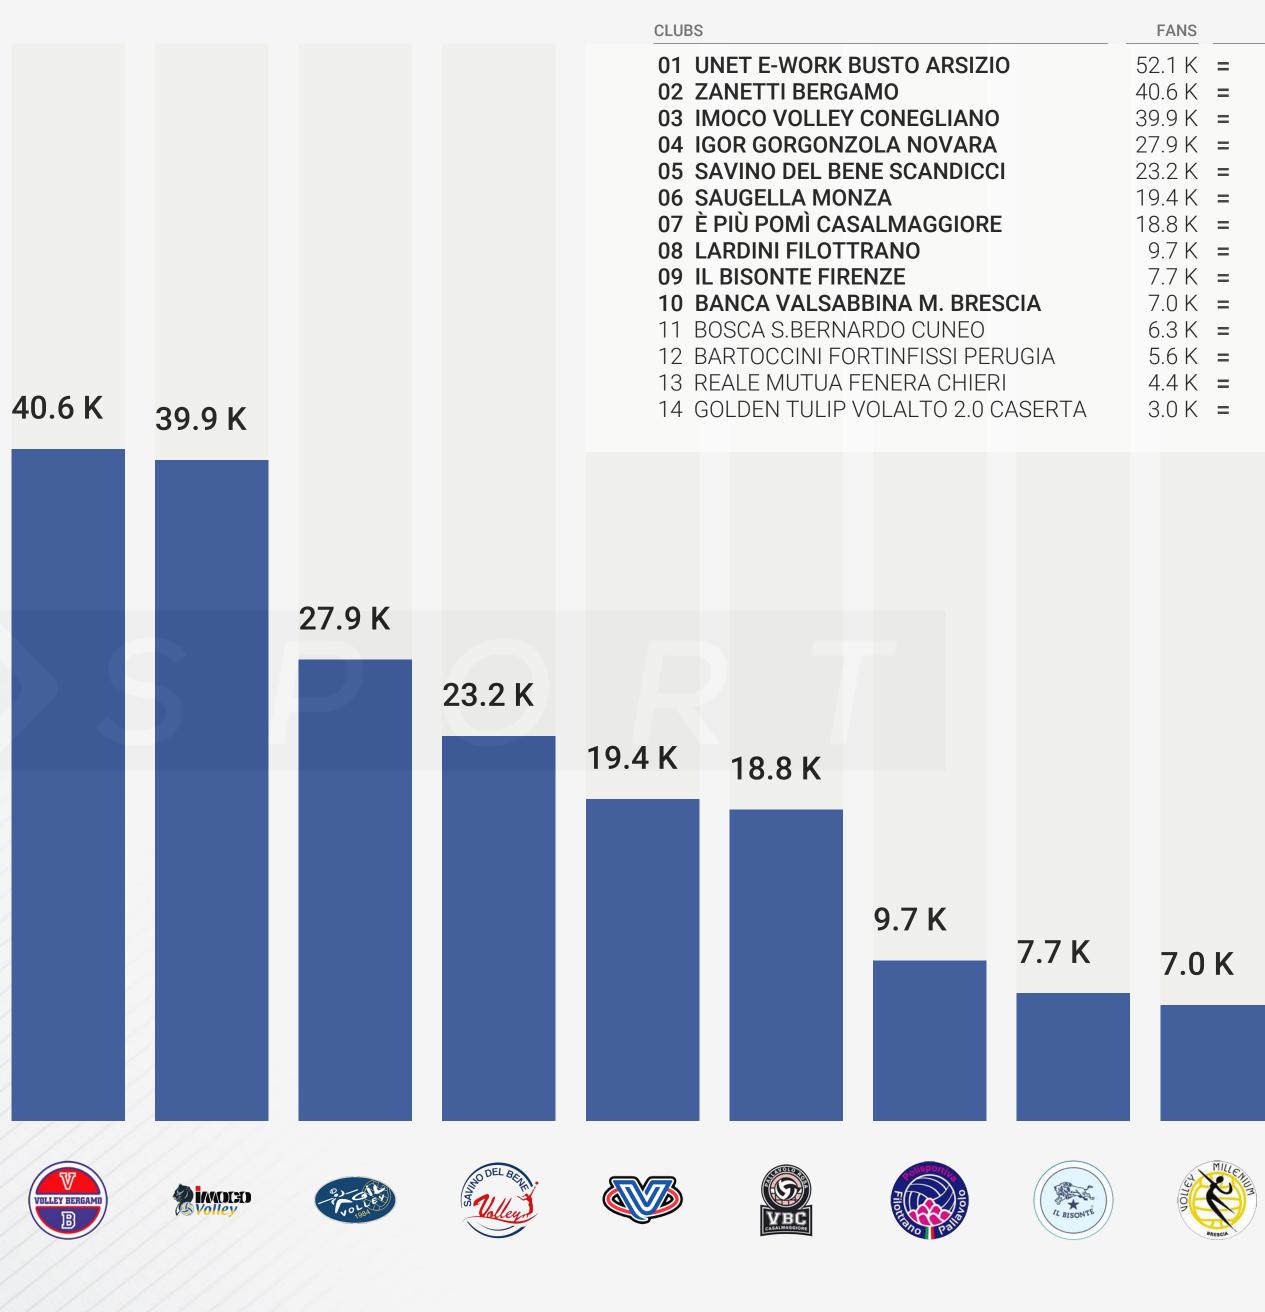

## QUI SPORT

**TOTAL FANBASE** 

266 K

52.1 K

39.0 K •

26.0 K •

13.0 K •

Ranking of the women's **Serie A1** volleyball clubs on Facebook.

0 •

AST UPDA, MAN 2020 \*[from December 25, 2019 to January 27, 2020]

@2020 IQUII SRL.THE CONTENT OF THIS FILE IS PROPERTY OF IQUII. IT CANNOT BE COPIED, REPRODUCED, PUBLISHED OR DISTRIBUTED, IN WHOLE OR IN PART, IN ANY WAY WITHOUT THE PRIOR WRITTEN CONSENT OF IQUII.