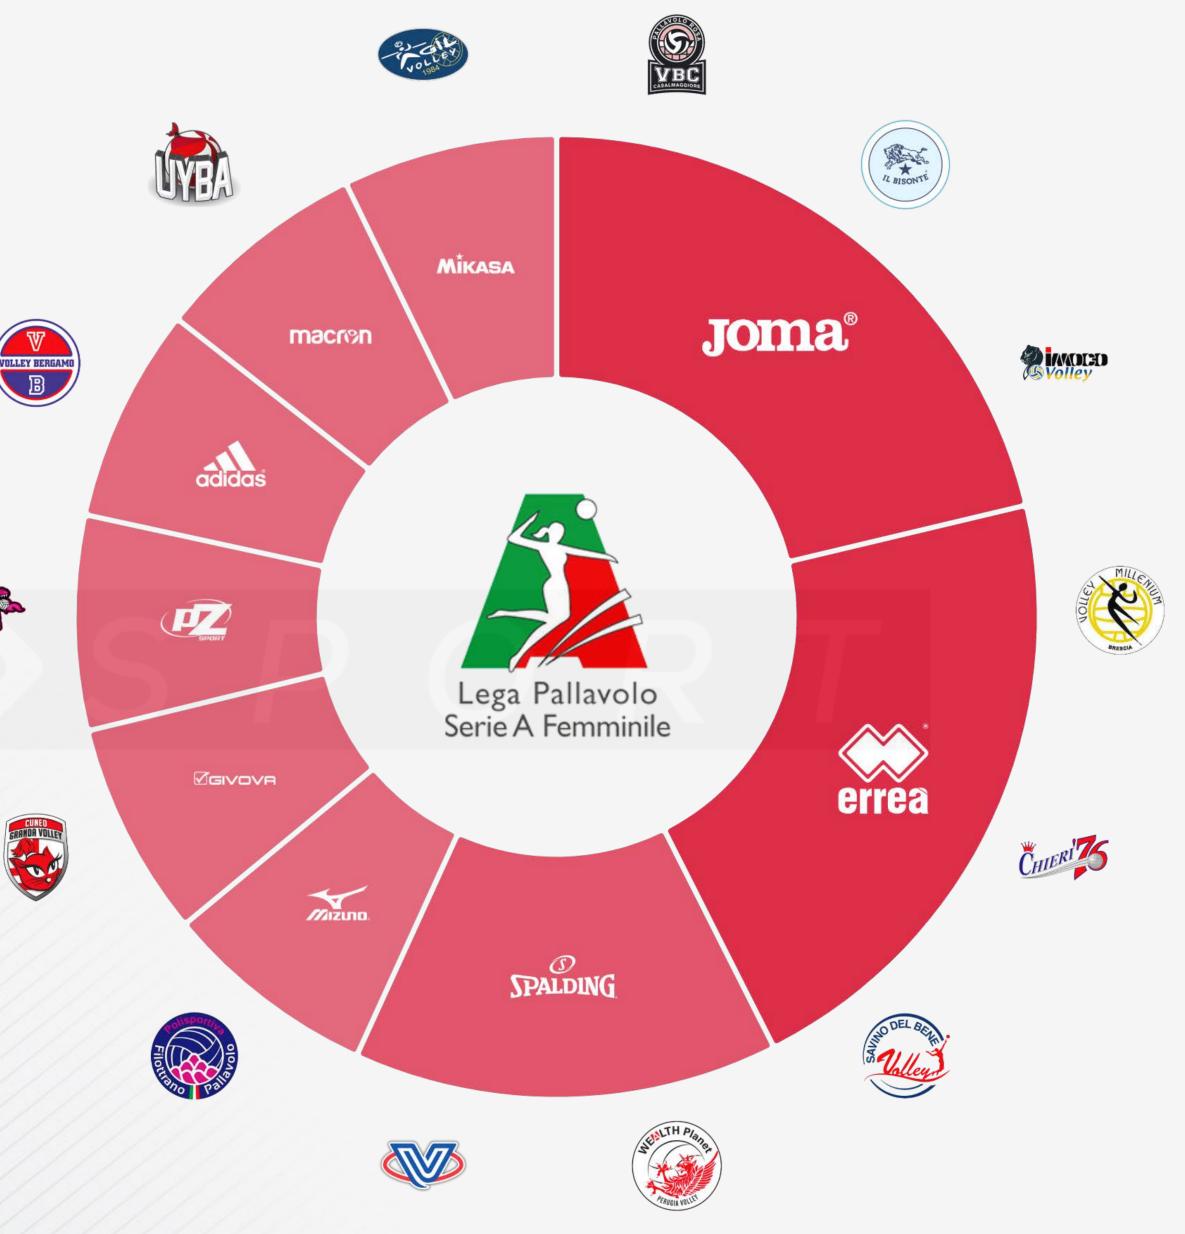

#### **SERIE A1 Brands**

TOTAL FANBASE

521 K

106.5 K •

142.0 K •

141.6 K

71.0 K •

35.5 K •

0 •

Potential Social Media exposition of the **Sport Brands** in relation to the total fanbase of the 14 sponsored Serie A1 volleyball clubs.

\*[from December 25, 2019 to January 27, 2020]

**@2020 IQUII SRL**.THE CONTENT OF THIS FILE IS PROPERTY OF IQUII. IT CANNOT BE COPIED, REPRODUCED, PUBLISHED OR DISTRIBUTED, IN WHOLE OR IN PART, IN ANY WAY WITHOUT THE PRIOR WRITTEN CONSENT OF IQUII.

///

Joma®

THE VOLLEYBALL LEAGUE REPORTSPORT.IQUII.COM#TVLReport25 / 35

% VAR\* +1.37 +1.00 +0.70 +0.23 +2.48 +2.47 +1.26 +2.57 +2.03