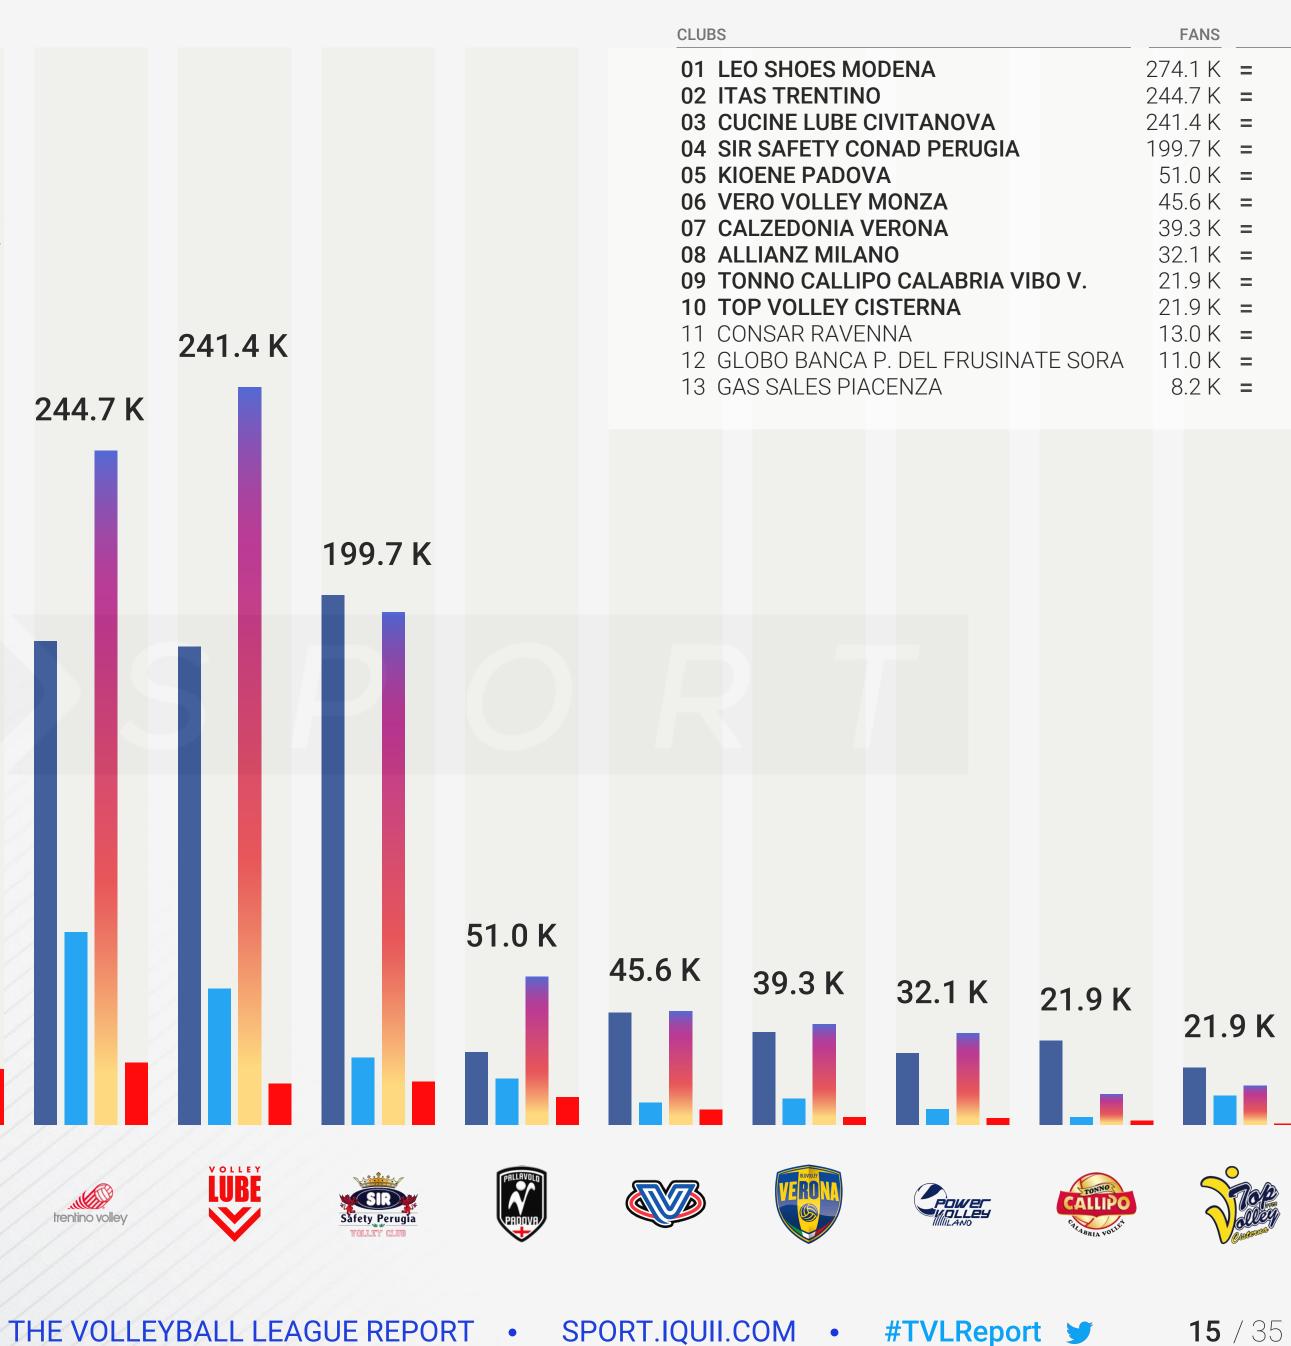

#### Ranking of the men's Superlega volleyball clubs on Facebook.

0 •

\*[from December 25, 2019 to January 27, 2020]

@2020 IQUII SRL.THE CONTENT OF THIS FILE IS PROPERTY OF IQUII. IT CANNOT BE COPIED, REPRODUCED, PUBLISHED OR DISTRIBUTED, IN WHOLE OR IN PART, IN ANY WAY WITHOUT THE PRIOR WRITTEN CONSENT OF IQUII.

|     |            |                 |                 |         | CLUB                                                           | S                                                                                                                                                                                                            |                                                                                                                  |                        | FANS                                                                                                                                                 |
|-----|------------|-----------------|-----------------|---------|----------------------------------------------------------------|--------------------------------------------------------------------------------------------------------------------------------------------------------------------------------------------------------------|------------------------------------------------------------------------------------------------------------------|------------------------|------------------------------------------------------------------------------------------------------------------------------------------------------|
| 91. | .7 K       | 83.7 K          | 82.9 K          |         | 02<br>03<br>04<br>05<br>06<br>07<br>08<br>09<br>10<br>11<br>12 | LEO SHOES MO<br>SIR SAFETY CO<br>ITAS TRENTING<br>CUCINE LUBE O<br>VERO VOLLEY<br>CALZEDONIA V<br>TONNO CALLIF<br>KIOENE PADO<br>ALLIANZ MILA<br>TOP VOLLEY C<br>CONSAR RAVE<br>GLOBO BANCA<br>GAS SALES PIA | ONAD PERUGIA<br>O<br>CIVITANOVA<br>MONZA<br>VERONA<br>PO CALABRIA<br>VA<br>NO<br>ISTERNA<br>NNA<br>P. DEL FRUSIN | VIBO V.                | 97.4 K =<br>91.7 K =<br>83.7 K =<br>82.9 K =<br>19.4 K =<br>16.0 K =<br>14.6 K =<br>12.6 K =<br>12.5 K =<br>9.9 K =<br>7.7 K =<br>7.6 K =<br>2.9 K = |
|     |            |                 |                 |         |                                                                |                                                                                                                                                                                                              |                                                                                                                  |                        |                                                                                                                                                      |
|     |            |                 |                 |         |                                                                |                                                                                                                                                                                                              |                                                                                                                  |                        |                                                                                                                                                      |
|     |            |                 |                 | 19.4 K  | 16.0 K                                                         | 14.6 K                                                                                                                                                                                                       | 12.6 K                                                                                                           | 12.5 K                 | 9.9 K                                                                                                                                                |
|     | ty Perugia | trentino volley | V OLLEY<br>LUBE |         |                                                                | CALLIPO<br>Stranta volues                                                                                                                                                                                    | PHLHVULD                                                                                                         | <b>Fower</b><br>Milley | <b>Victor</b>                                                                                                                                        |
| THE | VOLLE      | YBALL LEA       | GUE REPO        | RT • SF | PORT.IQUI                                                      | I.COM •                                                                                                                                                                                                      | #TVLRepo                                                                                                         | ort 🍯                  | <b>11</b> / 35                                                                                                                                       |