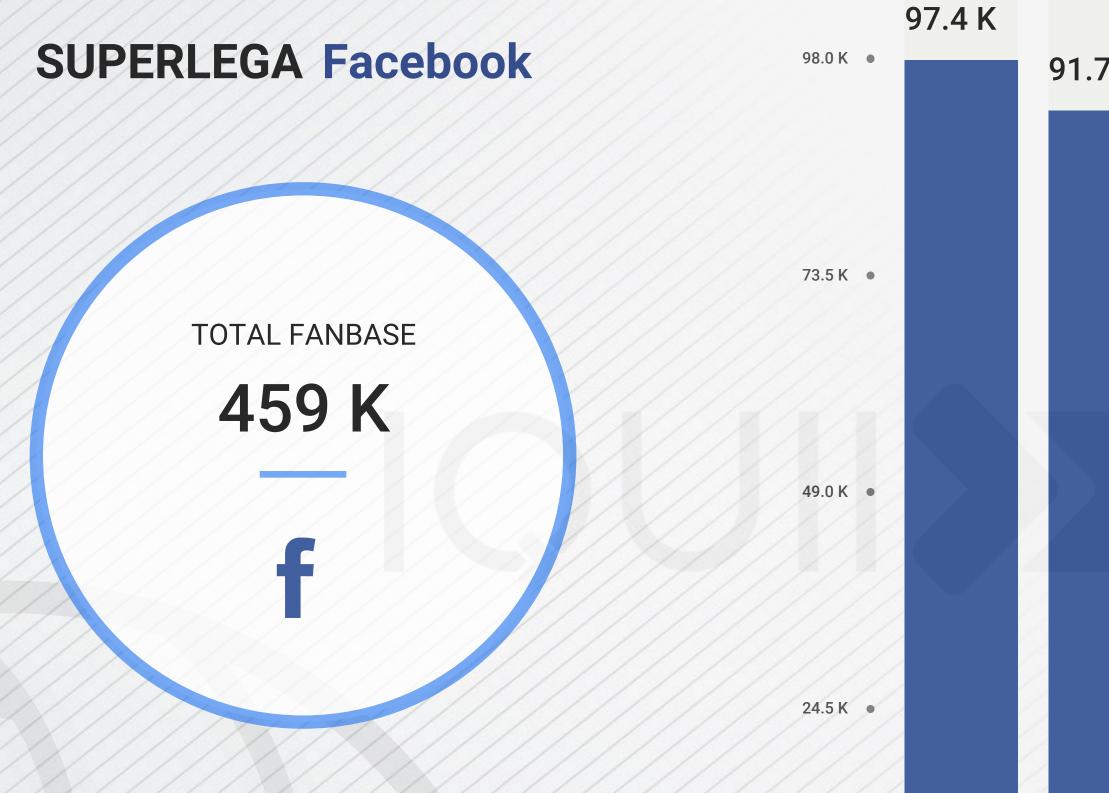

### BRANDS

1.2 M + 1.51%\* FANS

Total Men's First Division sport brands analyzed.

Total Facebook, Twitter, Instagram, YouTube fans of the Men's First Division volleyball clubs analyzed.

\*[from December 25, 2019 to January 27, 2020]