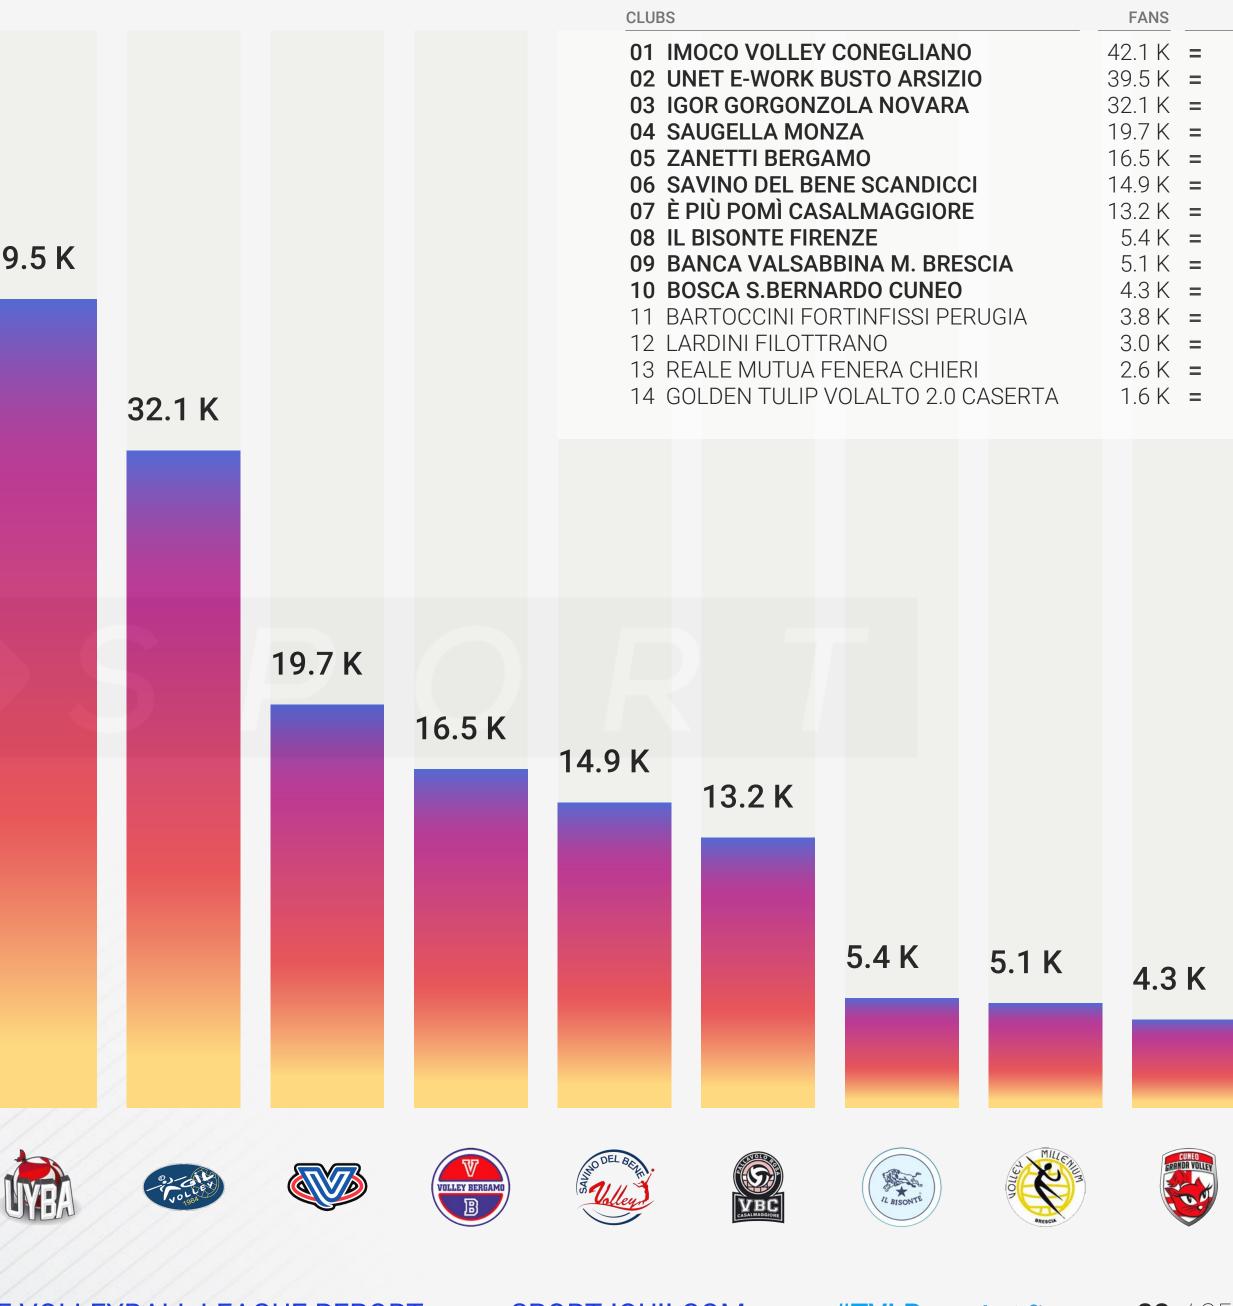

## QUI SPORT

**TOTAL FANBASE** 

266 K

52.1 K

39.0 K •

26.0 K •

13.0 K •

Ranking of the women's **Serie A1** volleyball clubs on Facebook.