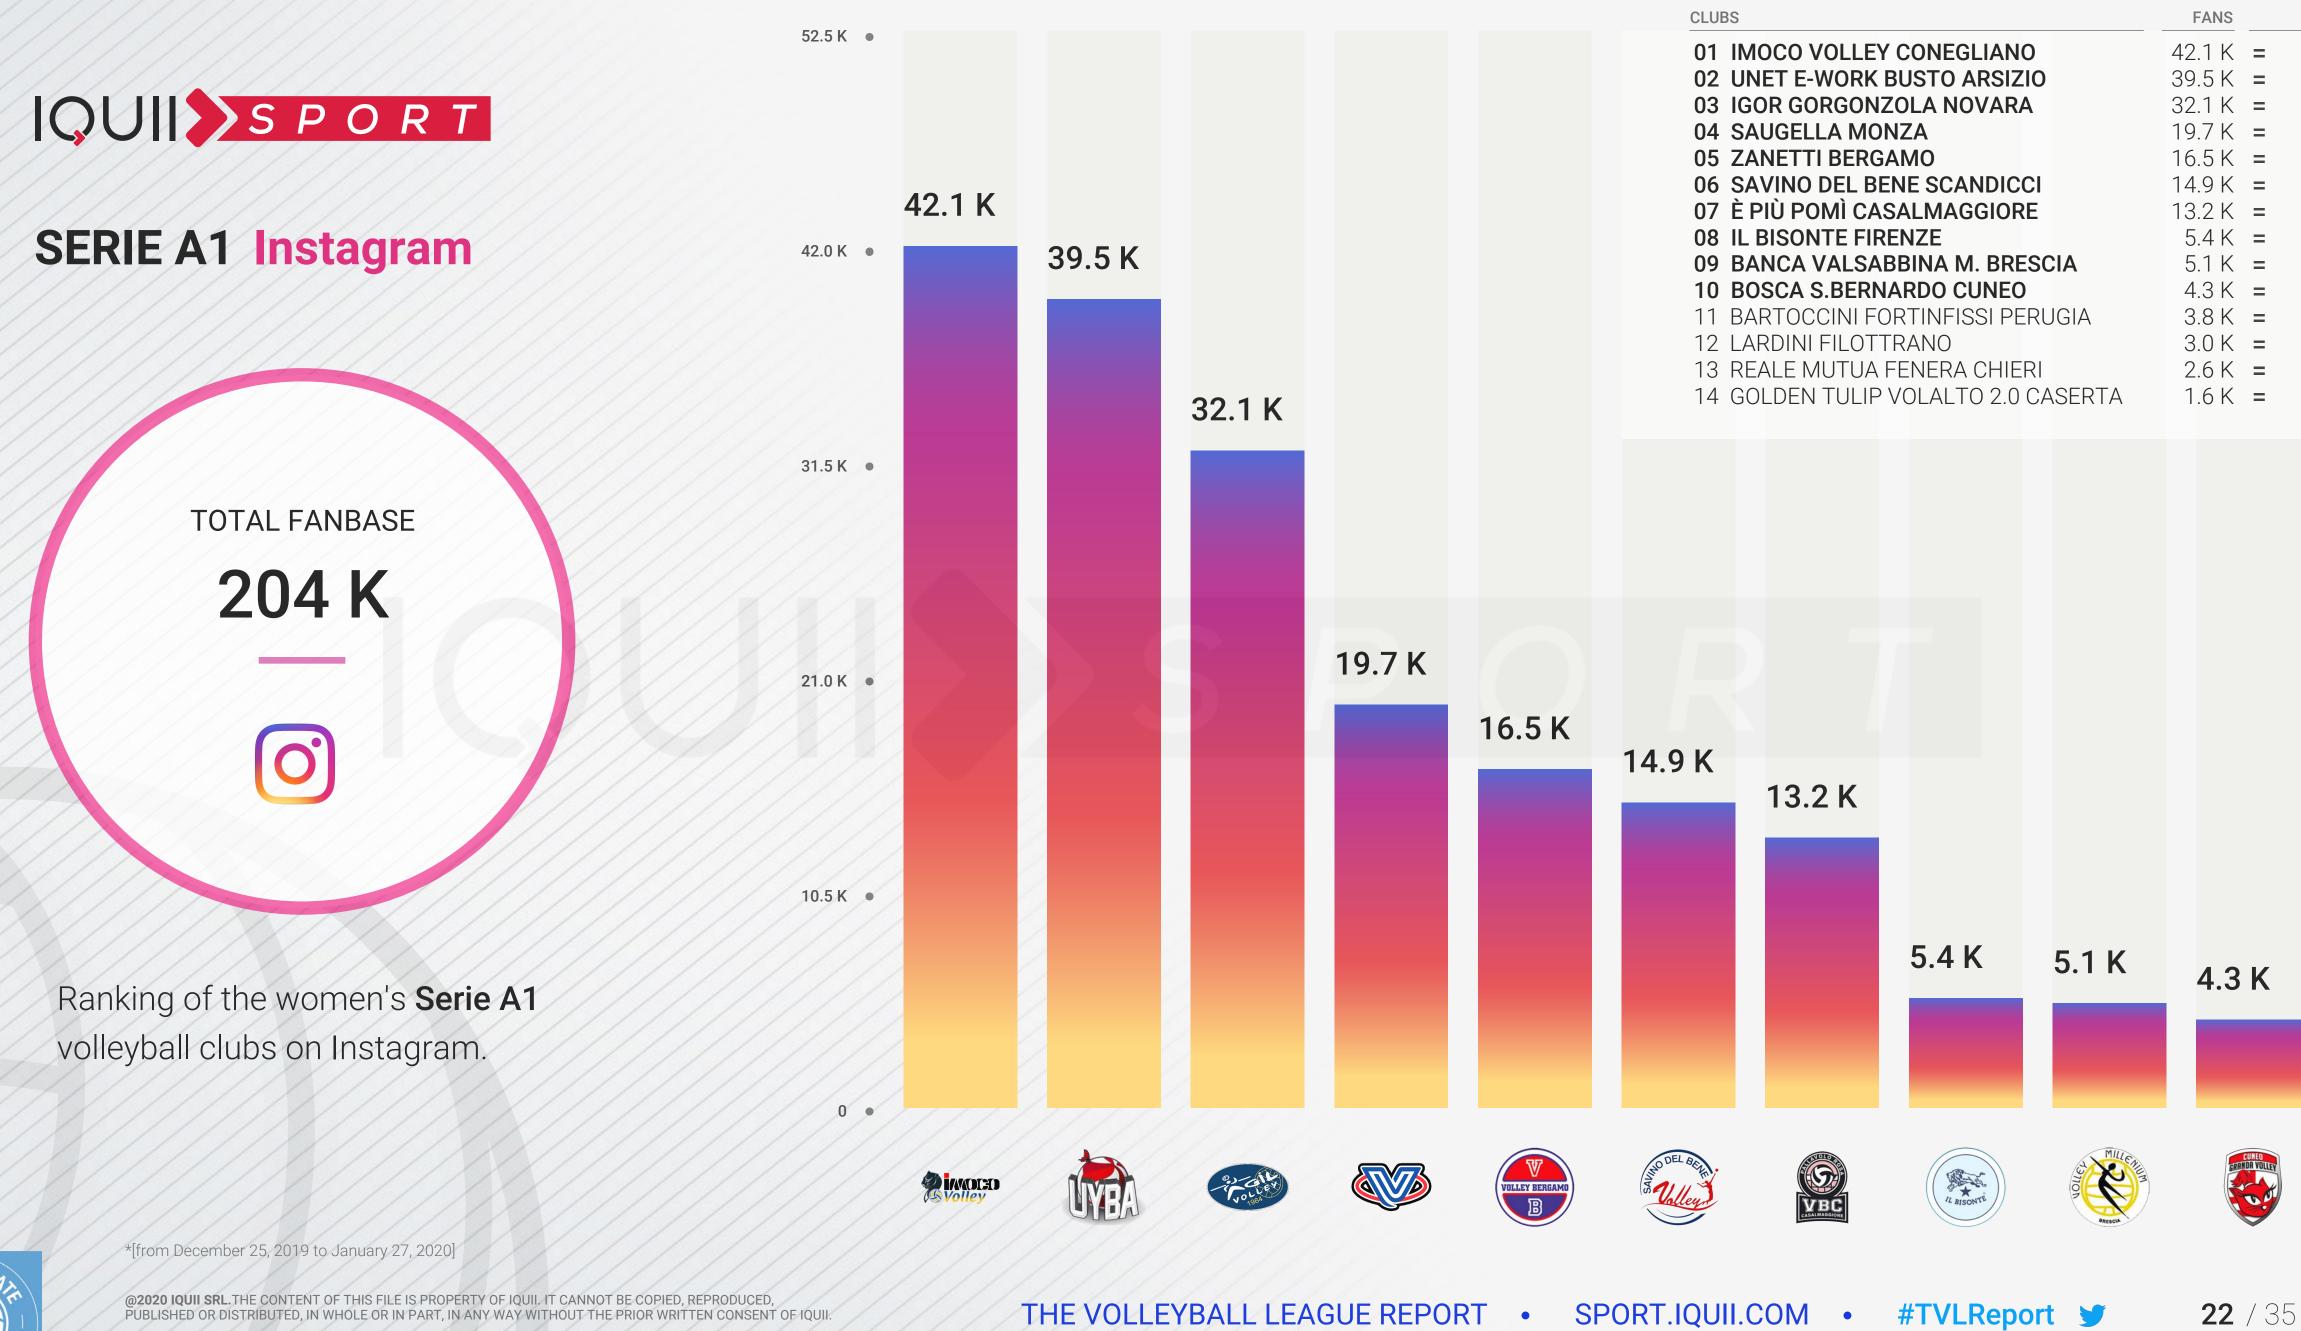

## QUI SPORT

**TOTAL FANBASE** 

266 K

52.1 K

39.0 K •

26.0 K •

13.0 K •

Ranking of the women's **Serie A1** volleyball clubs on Facebook.