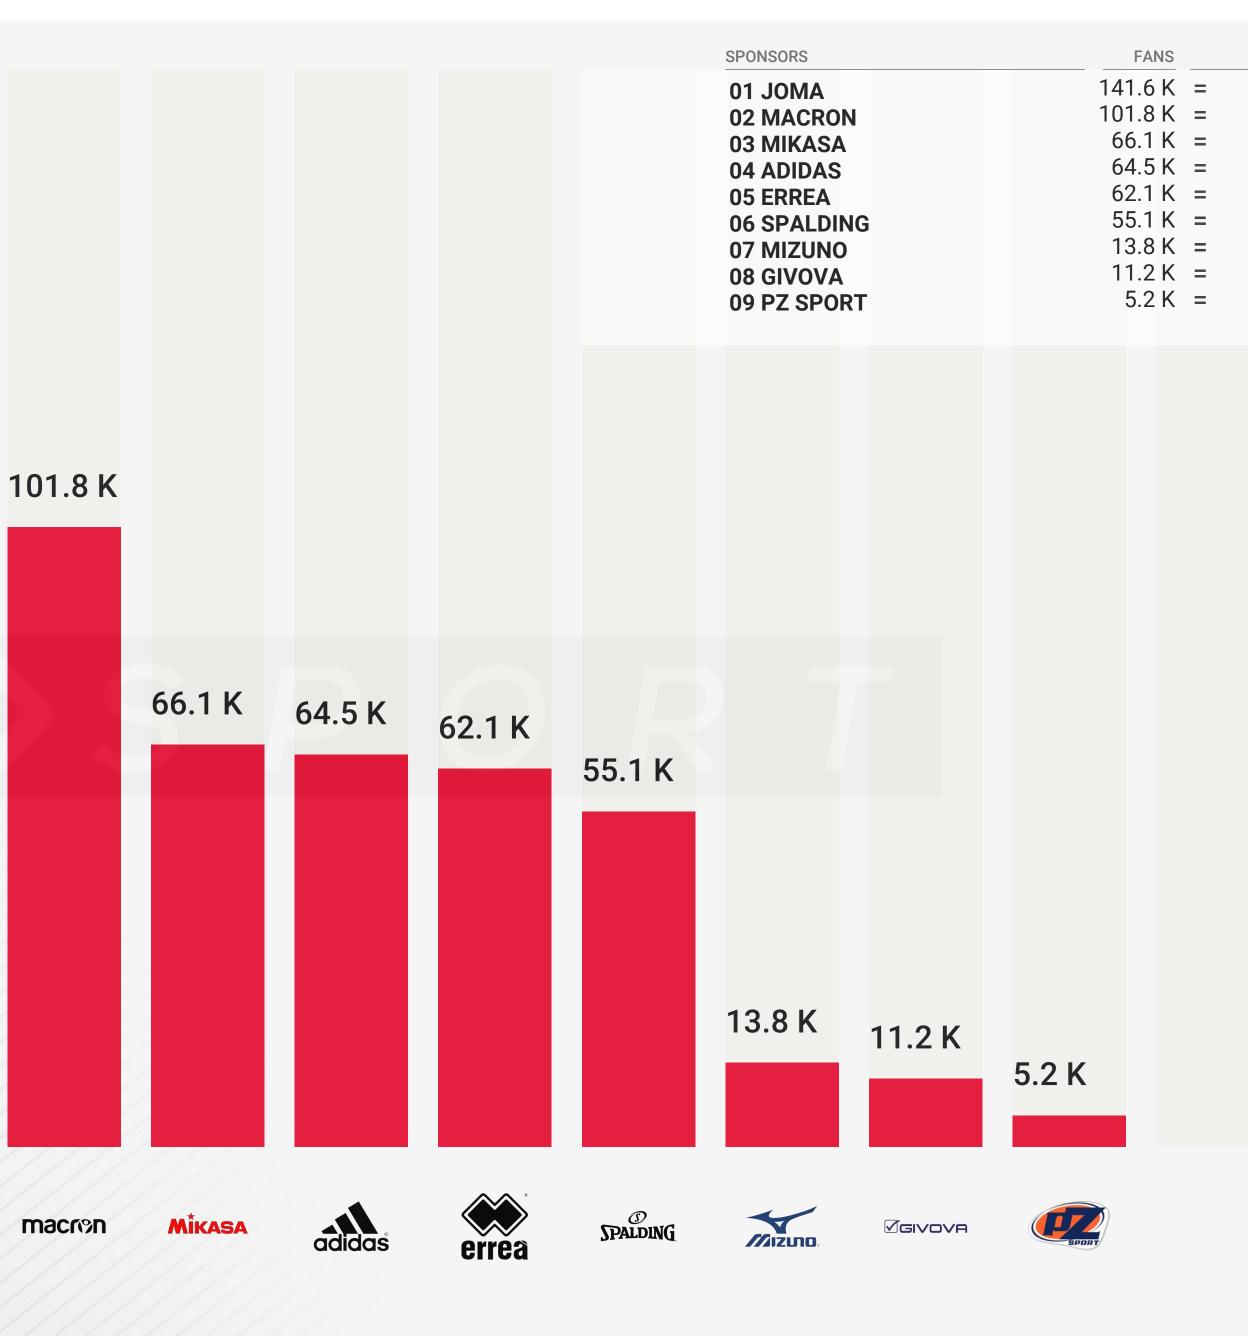

#### **SERIE A1 Brands**

TOTAL FANBASE

521 K

106.5 K •

142.0 K •

141.6 K

71.0 K •

35.5 K •

0 •

Potential Social Media exposition of the **Sport Brands** in relation to the total fanbase of the 14 sponsored Serie A1 volleyball clubs.

\*[from December 25, 2019 to January 27, 2020]

**@2020 IQUII SRL**.THE CONTENT OF THIS FILE IS PROPERTY OF IQUII. IT CANNOT BE COPIED, REPRODUCED, PUBLISHED OR DISTRIBUTED, IN WHOLE OR IN PART, IN ANY WAY WITHOUT THE PRIOR WRITTEN CONSENT OF IQUII.