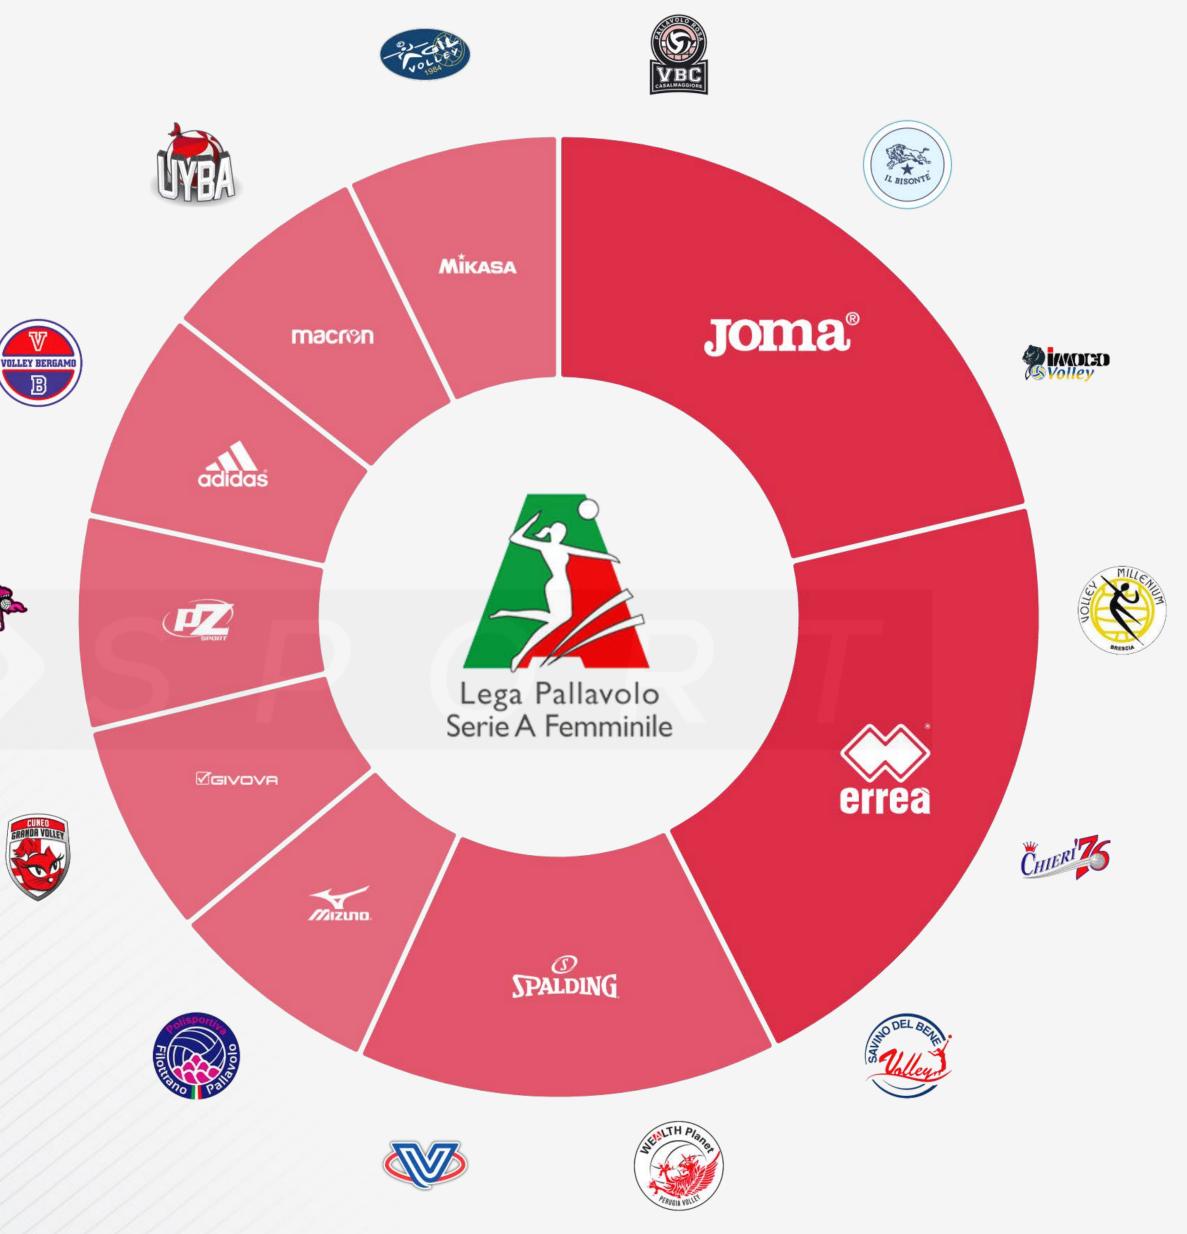

#### **SERIE A1 Brands**

TOTAL FANBASE

521 K

106.5 K •

142.0 K •

141.6 K

71.0 K •

35.5 K •

0 •

Potential Social Media exposition of the **Sport Brands** in relation to the total fanbase of the 14 sponsored Serie A1 volleyball clubs.

\*[from December 25, 2019 to January 27, 2020]

**@2020 IQUII SRL**.THE CONTENT OF THIS FILE IS PROPERTY OF IQUII. IT CANNOT BE COPIED, REPRODUCED, PUBLISHED OR DISTRIBUTED, IN WHOLE OR IN PART, IN ANY WAY WITHOUT THE PRIOR WRITTEN CONSENT OF IQUII.

///

Joma®

THE VOLLEYBALL LEAGUE REPORTSPORT.IQUII.COM#TVLReport25 / 35

% VAR\* +1.37 +1.00 +0.70 +0.23 +2.48 +2.47 +1.26 +2.57 +2.03