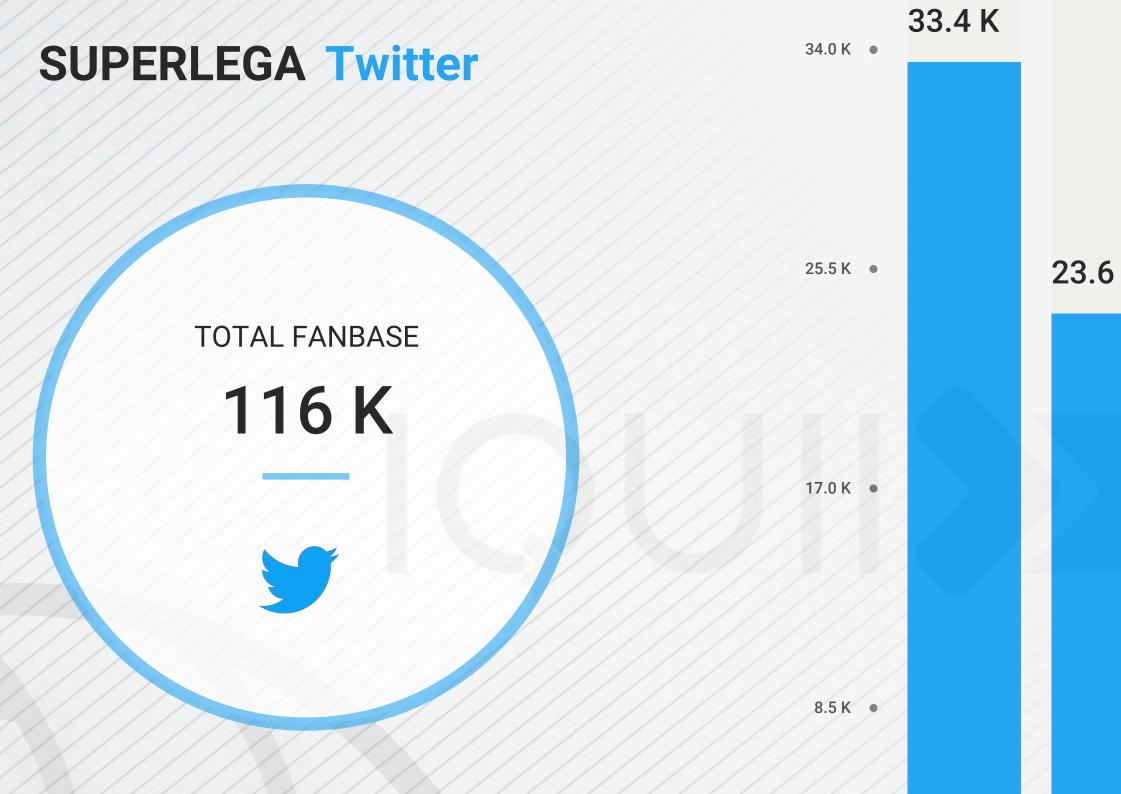

### BRANDS

1.2 M + 1.51%\* FANS

Total Men's First Division sport brands analyzed.

Total Facebook, Twitter, Instagram, YouTube fans of the Men's First Division volleyball clubs analyzed.

\*[from December 25, 2019 to January 27, 2020]