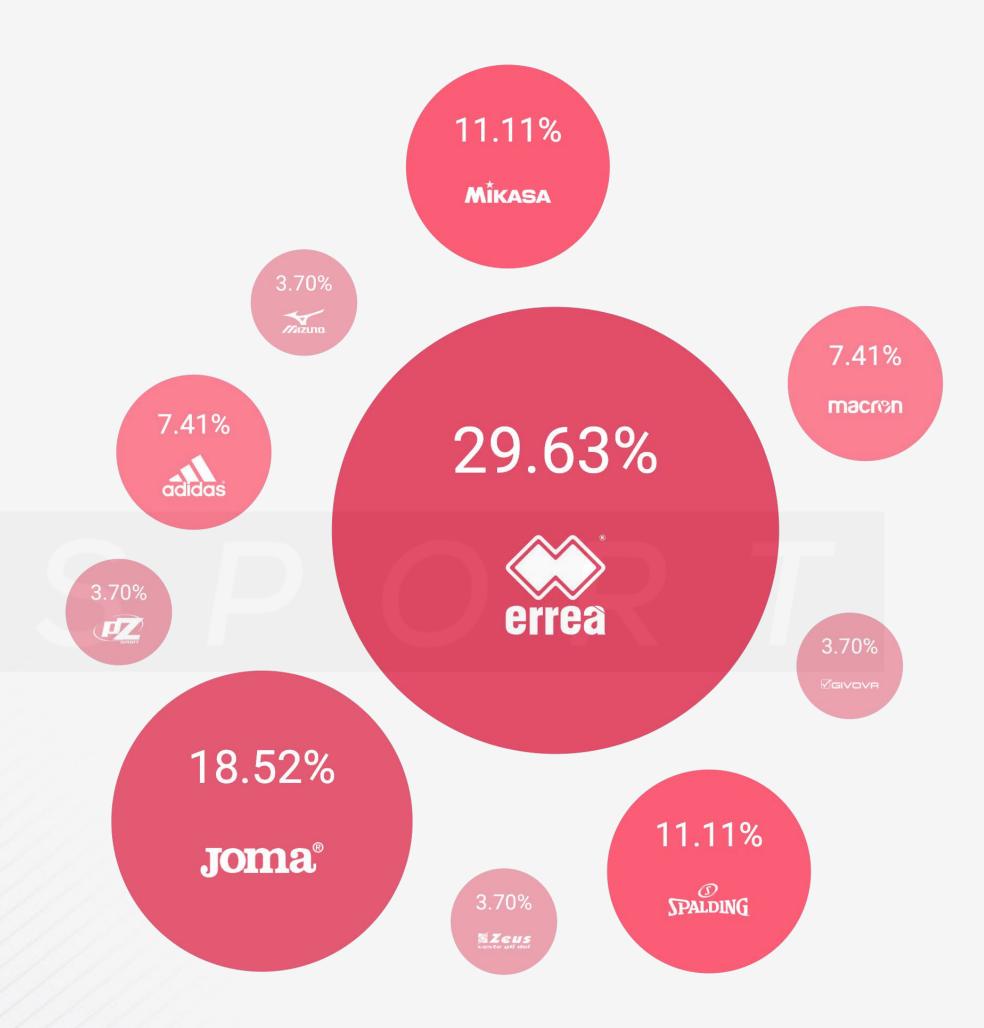

#### **SUPERLEGA Brands**

TOTAL FANBASE

1.2 M

441.0 K •

294.0 K •

147.0 K •

0 •

Potential Social Media exposition of the Sport Brands in relation to the total fanbase of the 13 sponsored Superlega volleyball clubs.

\*[from December 25, 2019 to January 27, 2020]

@2020 IQUII SRL.THE CONTENT OF THIS FILE IS PROPERTY OF IQUII. IT CANNOT BE COPIED, REPRODUCED, PUBLISHED OR DISTRIBUTED, IN WHOLE OR IN PART, IN ANY WAY WITHOUT THE PRIOR WRITTEN CONSENT OF IQUII.

|         |         |          |        |        | SPONSORS                                                                             | FANS                                                                                |
|---------|---------|----------|--------|--------|--------------------------------------------------------------------------------------|-------------------------------------------------------------------------------------|
|         |         |          |        |        | 01 ERREA<br>02 JOMA<br>03 MIKASA<br>04 SPALDING<br>05 ADIDAS<br>06 MACRON<br>07 ZEUS | 588.3 K =<br>263.3 K =<br>250.7 K =<br>45.6 K =<br>32.1 K =<br>13.0 K =<br>11.0 K = |
|         |         |          |        |        |                                                                                      |                                                                                     |
| 263.3 K | 250.7 K |          |        |        |                                                                                      |                                                                                     |
|         |         |          |        |        |                                                                                      |                                                                                     |
|         |         | 45.6 K   | 32.1 K | 13.0 K | 11.0 K                                                                               |                                                                                     |
| Joma®   | MİKASA  | SPALDING | adidas | macron | Zeus<br>Veste gli dei                                                                |                                                                                     |