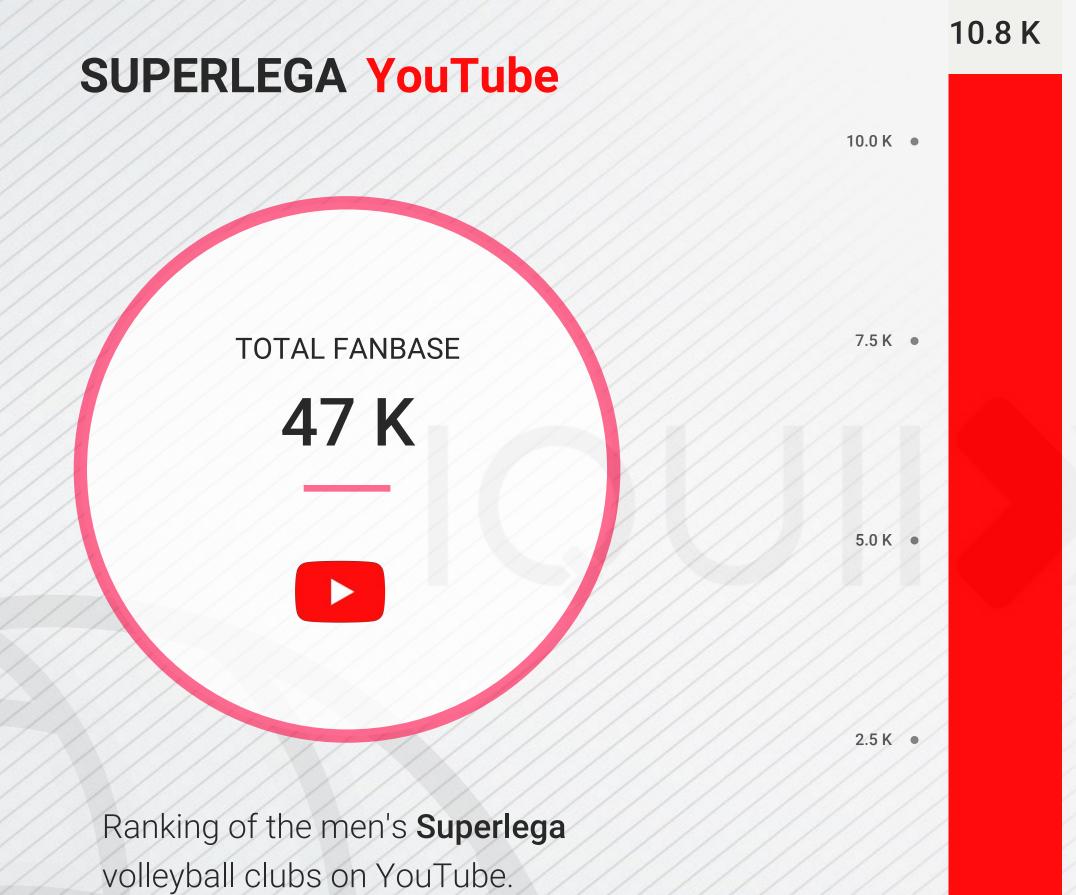

|               |                               |               | CLUBS            |                                                                                                                                        | FANS                                                                                                                             |
|---------------|-------------------------------|---------------|------------------|----------------------------------------------------------------------------------------------------------------------------------------|----------------------------------------------------------------------------------------------------------------------------------|
| 9.7 K         |                               |               | 10 CONSAR RAVE   | ODENA<br>ONAD PERUGIA<br>CIVITANOVA<br>VA<br>MONZA<br>VERONA<br>VERONA<br>NO<br>PO CALABRIA VIBO V.<br>ENNA<br>A P. DEL FRUSINATE SORA | 10.8 K =<br>9.7 K =<br>7.5 K =<br>7.2 K =<br>4.8 K =<br>2.7 K =<br>1.4 K =<br>1.1 K =<br>751 =<br>318 =<br>303 =<br>181 =<br>- = |
| 7             | .5 K _                        | 2 V           |                  |                                                                                                                                        |                                                                                                                                  |
|               | /.                            | 2 K           |                  |                                                                                                                                        |                                                                                                                                  |
|               |                               |               |                  |                                                                                                                                        |                                                                                                                                  |
|               |                               | 4.8 K         |                  |                                                                                                                                        |                                                                                                                                  |
|               |                               |               | 2.7 K            |                                                                                                                                        |                                                                                                                                  |
|               |                               |               | 1.4 K            | 1.1 K<br>751                                                                                                                           | 0.1.0                                                                                                                            |
|               |                               |               |                  |                                                                                                                                        | 318                                                                                                                              |
| MODENA VOLLEY | Safety Perugia<br>YOLLEY CLUB |               |                  |                                                                                                                                        | ROBURCE STREET                                                                                                                   |
| THE VOLLEYB   | ALL LEAGU                     | E REPORT • SI | PORT.IQUII.COM • | #TVLReport y                                                                                                                           | <b>14</b> / 35                                                                                                                   |

% VAR\* +0.93 +0.84 +0.81 +0.70 +4.81 +3.10 +0.74 +4.63 +0.94 +1.60 0 +1.69

37.0 K •

0 .

Ranking of the men's Superlega volleyball clubs based on the aggregate Facebook, Twitter, Instagram and YouTube fanbases.