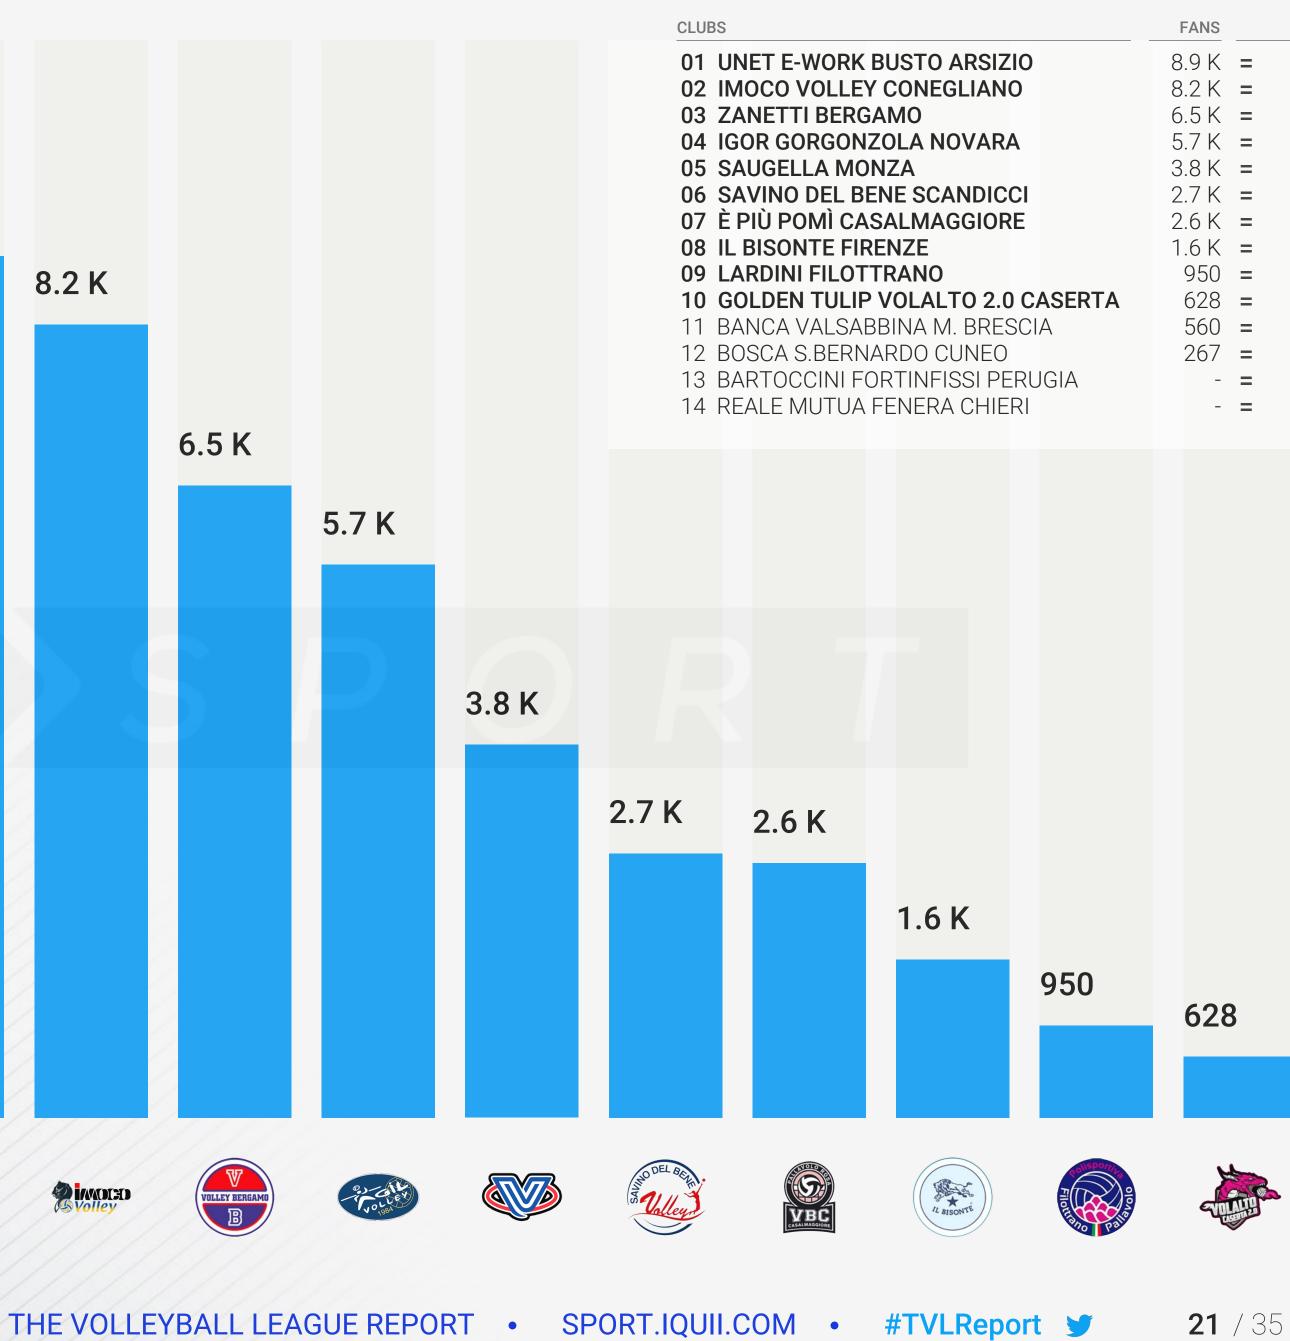

% VAR\* +2.95 +0.68 +0.92 +4.97 +0.77 +3.20 +0.01 +1.65 +2.31 +2.88 +1.80 +2.33 +2.45 +3.23

Ranking of the women's Serie A1 volleyball clubs on YouTube.

0 •

\*[from December 25, 2019 to January 27, 2020]

@2020 IQUII SRL.THE CONTENT OF THIS FILE IS PROPERTY OF IQUII. IT CANNOT BE COPIED, REPRODUCED, PUBLISHED OR DISTRIBUTED, IN WHOLE OR IN PART, IN ANY WAY WITHOUT THE PRIOR WRITTEN CONSENT OF IQUII.

|                 |              |          |                | 02 II<br>03 U<br>04 R<br>05 Z<br>06 S<br>07 I<br>08 II<br>09 E | AUGELLA MO<br>MOCO VOLLE<br>JNET E-WORK<br>EALE MUTUA<br>ANETTI BERG<br>AVINO DEL BI<br>GOR GORGON<br>L BISONTE FIR<br>SOSCA S.BERN<br>E PIÙ POMÌ CA                                                                                                                                                                                                                                                                                                                                                                                                                                                                                                                                                                                                                                                                                                                                                                                                                                                                                                                                                                                                                                                                                                                                                                                                                                                                                                                                                                                                                                                                                                                                                                                                                                                                                                                                                                                                                                                                                                                                                                           | CONEGLIAN<br>BUSTO ARSIZ<br>FENERA CHIE<br>AMO<br>ENE SCANDIC<br>ZOLA NOVAR<br>RENZE<br>IARDO CUNEO | IO<br>:RI<br>CI<br>A | FANS         2.7 K         1.6 K         1.6 K         1.4 K         1.0 K         850         469<         469         436<         -1         358         321         226 |
|-----------------|--------------|----------|----------------|----------------------------------------------------------------|--------------------------------------------------------------------------------------------------------------------------------------------------------------------------------------------------------------------------------------------------------------------------------------------------------------------------------------------------------------------------------------------------------------------------------------------------------------------------------------------------------------------------------------------------------------------------------------------------------------------------------------------------------------------------------------------------------------------------------------------------------------------------------------------------------------------------------------------------------------------------------------------------------------------------------------------------------------------------------------------------------------------------------------------------------------------------------------------------------------------------------------------------------------------------------------------------------------------------------------------------------------------------------------------------------------------------------------------------------------------------------------------------------------------------------------------------------------------------------------------------------------------------------------------------------------------------------------------------------------------------------------------------------------------------------------------------------------------------------------------------------------------------------------------------------------------------------------------------------------------------------------------------------------------------------------------------------------------------------------------------------------------------------------------------------------------------------------------------------------------------------|-----------------------------------------------------------------------------------------------------|----------------------|-----------------------------------------------------------------------------------------------------------------------------------------------------------------------------|
| 1.6 K           | 1.4 K        |          |                | 12 B<br>13 B                                                   | ARDINI FILOT<br>SANCA VALSAE<br>SARTOCCINI FO<br>SOLDEN TULIP                                                                                                                                                                                                                                                                                                                                                                                                                                                                                                                                                                                                                                                                                                                                                                                                                                                                                                                                                                                                                                                                                                                                                                                                                                                                                                                                                                                                                                                                                                                                                                                                                                                                                                                                                                                                                                                                                                                                                                                                                                                                  | BBINA M. BRES<br>DRTINFISSI PE                                                                      | RUGIA                | 201 =<br>69 =<br>68 =<br>- =                                                                                                                                                |
|                 |              | 1.0 K    |                |                                                                |                                                                                                                                                                                                                                                                                                                                                                                                                                                                                                                                                                                                                                                                                                                                                                                                                                                                                                                                                                                                                                                                                                                                                                                                                                                                                                                                                                                                                                                                                                                                                                                                                                                                                                                                                                                                                                                                                                                                                                                                                                                                                                                                |                                                                                                     |                      |                                                                                                                                                                             |
|                 |              |          | 850            | 469                                                            | 436                                                                                                                                                                                                                                                                                                                                                                                                                                                                                                                                                                                                                                                                                                                                                                                                                                                                                                                                                                                                                                                                                                                                                                                                                                                                                                                                                                                                                                                                                                                                                                                                                                                                                                                                                                                                                                                                                                                                                                                                                                                                                                                            | 358                                                                                                 | 321                  | 226                                                                                                                                                                         |
| <b>Exercise</b> | <b>EXPER</b> | CHIERI   | VOLLEY BERGAMO | O DEL BERK                                                     | Contraction of the second seco | IL BISONTE                                                                                          | ERANDO VOLLET        | CORAL WARDER                                                                                                                                                                |
| THE VOLLE       | YBALL LEA    | GUE REPO | RT • SI        | PORT.IQUII                                                     | .COM •                                                                                                                                                                                                                                                                                                                                                                                                                                                                                                                                                                                                                                                                                                                                                                                                                                                                                                                                                                                                                                                                                                                                                                                                                                                                                                                                                                                                                                                                                                                                                                                                                                                                                                                                                                                                                                                                                                                                                                                                                                                                                                                         | #TVLRepo                                                                                            | ort 🍯                | <b>23</b> / 35                                                                                                                                                              |