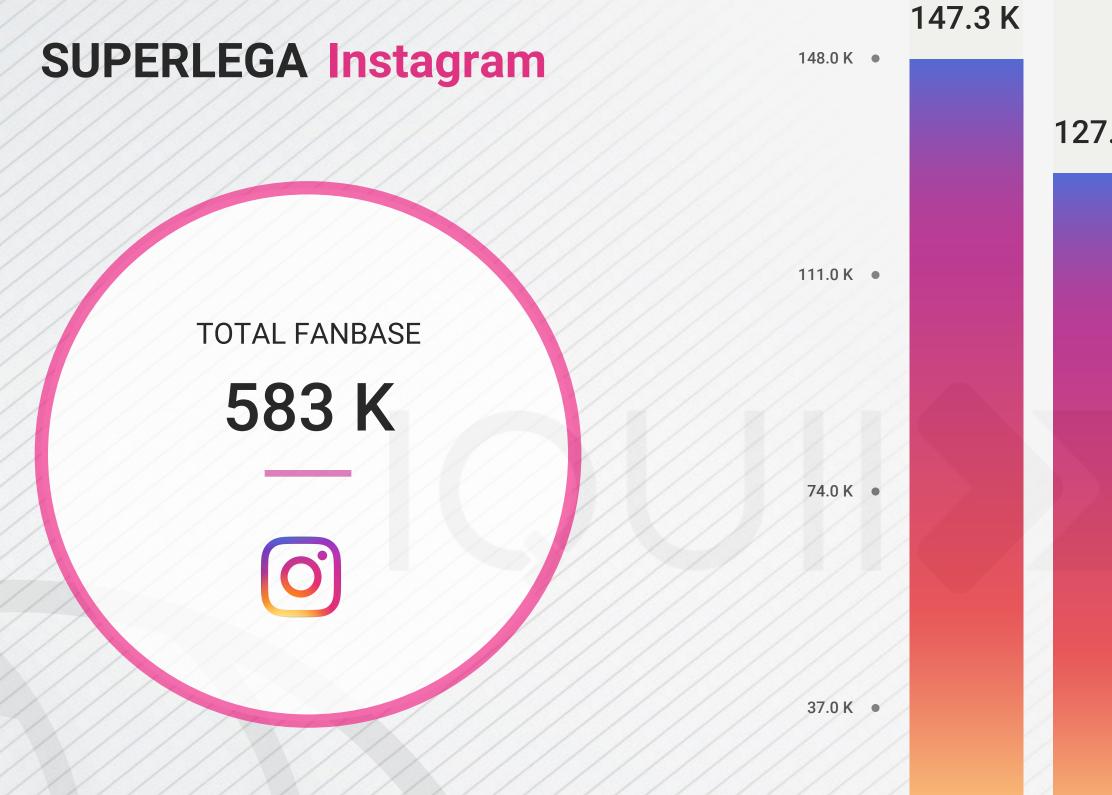

#### Ranking of the men's Superlega volleyball clubs on Instagram.

0 •

\*[from December 25, 2019 to January 27, 2020]

@2020 IQUII SRL.THE CONTENT OF THIS FILE IS PROPERTY OF IQUII. IT CANNOT BE COPIED, REPRODUCED, PUBLISHED OR DISTRIBUTED, IN WHOLE OR IN PART, IN ANY WAY WITHOUT THE PRIOR WRITTEN CONSENT OF IQUII.

|   |            |                 |                               |           | CLUB                                                           | S                                                                                                                                                                                                            |                                                                                                                    |         | FANS                                                                                                                                        |
|---|------------|-----------------|-------------------------------|-----------|----------------------------------------------------------------|--------------------------------------------------------------------------------------------------------------------------------------------------------------------------------------------------------------|--------------------------------------------------------------------------------------------------------------------|---------|---------------------------------------------------------------------------------------------------------------------------------------------|
| < | 127.8 K    | 116.8 K         |                               |           | 02<br>03<br>04<br>05<br>06<br>07<br>08<br>09<br>10<br>11<br>12 | LEO SHOES MO<br>CUCINE LUBE O<br>ITAS TRENTING<br>SIR SAFETY CO<br>KIOENE PADO<br>VERO VOLLEY<br>CALZEDONIA V<br>ALLIANZ MILA<br>TOP VOLLEY C<br>TONNO CALLIE<br>GAS SALES PIA<br>CONSAR RAVE<br>GLOBO BANCA | CIVITANOVA<br>O<br>DNAD PERUGIA<br>/A<br>MONZA<br>/ERONA<br>/ERONA<br>NO<br>ISTERNA<br>PO CALABRIA<br>CENZA<br>NNA | VIBO V. | 147.3 K =<br>127.8 K =<br>116.8 K =<br>88.8 K =<br>25.6 K =<br>19.7 K =<br>17.4 K =<br>15.8 K =<br>6.7 K =<br>5.3 K =<br>4.0 K =<br>2.6 K = |
|   |            |                 |                               |           |                                                                |                                                                                                                                                                                                              |                                                                                                                    |         |                                                                                                                                             |
|   |            |                 | 88.8 K                        |           |                                                                |                                                                                                                                                                                                              |                                                                                                                    |         |                                                                                                                                             |
|   |            |                 |                               |           |                                                                |                                                                                                                                                                                                              |                                                                                                                    |         |                                                                                                                                             |
|   |            |                 |                               |           |                                                                |                                                                                                                                                                                                              |                                                                                                                    |         |                                                                                                                                             |
|   |            |                 |                               | 25.6 K    | 19.7 K                                                         | 17.4 K                                                                                                                                                                                                       | 15.8 K                                                                                                             |         |                                                                                                                                             |
|   |            |                 |                               |           |                                                                |                                                                                                                                                                                                              |                                                                                                                    | 6.7 K   | 5.3 K                                                                                                                                       |
|   | <b>UBE</b> | trentino volley | Safety Perugia<br>VOLLEY CLUB | PRILAVOLD |                                                                |                                                                                                                                                                                                              |                                                                                                                    | Viewer  | TONNO<br>TONNO<br>CALLIPO<br>ALABRIA VOLUE                                                                                                  |
| 1 | HE VOLLE   | YBALL LEA       | GUE REPO                      | RT • SF   | PORT.IQUI                                                      | I.COM •                                                                                                                                                                                                      | #TVLRepo                                                                                                           | ort 🍠   | <b>13</b> / 35                                                                                                                              |

% VAR\* +3.03 +3.46 +1.95 +1.20 +1.73 +4.97 +0.66 +3.63 +2.25 +0.53 +4.19 +2.30 +0.43

12.5 K •

0 •

\*[from December 25, 2019 to January 27, 2020]

@2020 IQUII SRL.THE CONTENT OF THIS FILE IS PROPERTY OF IQUII. IT CANNOT BE COPIED, REPRODUCED, PUBLISHED OR DISTRIBUTED, IN WHOLE OR IN PART, IN ANY WAY WITHOUT THE PRIOR WRITTEN CONSENT OF IQUII.