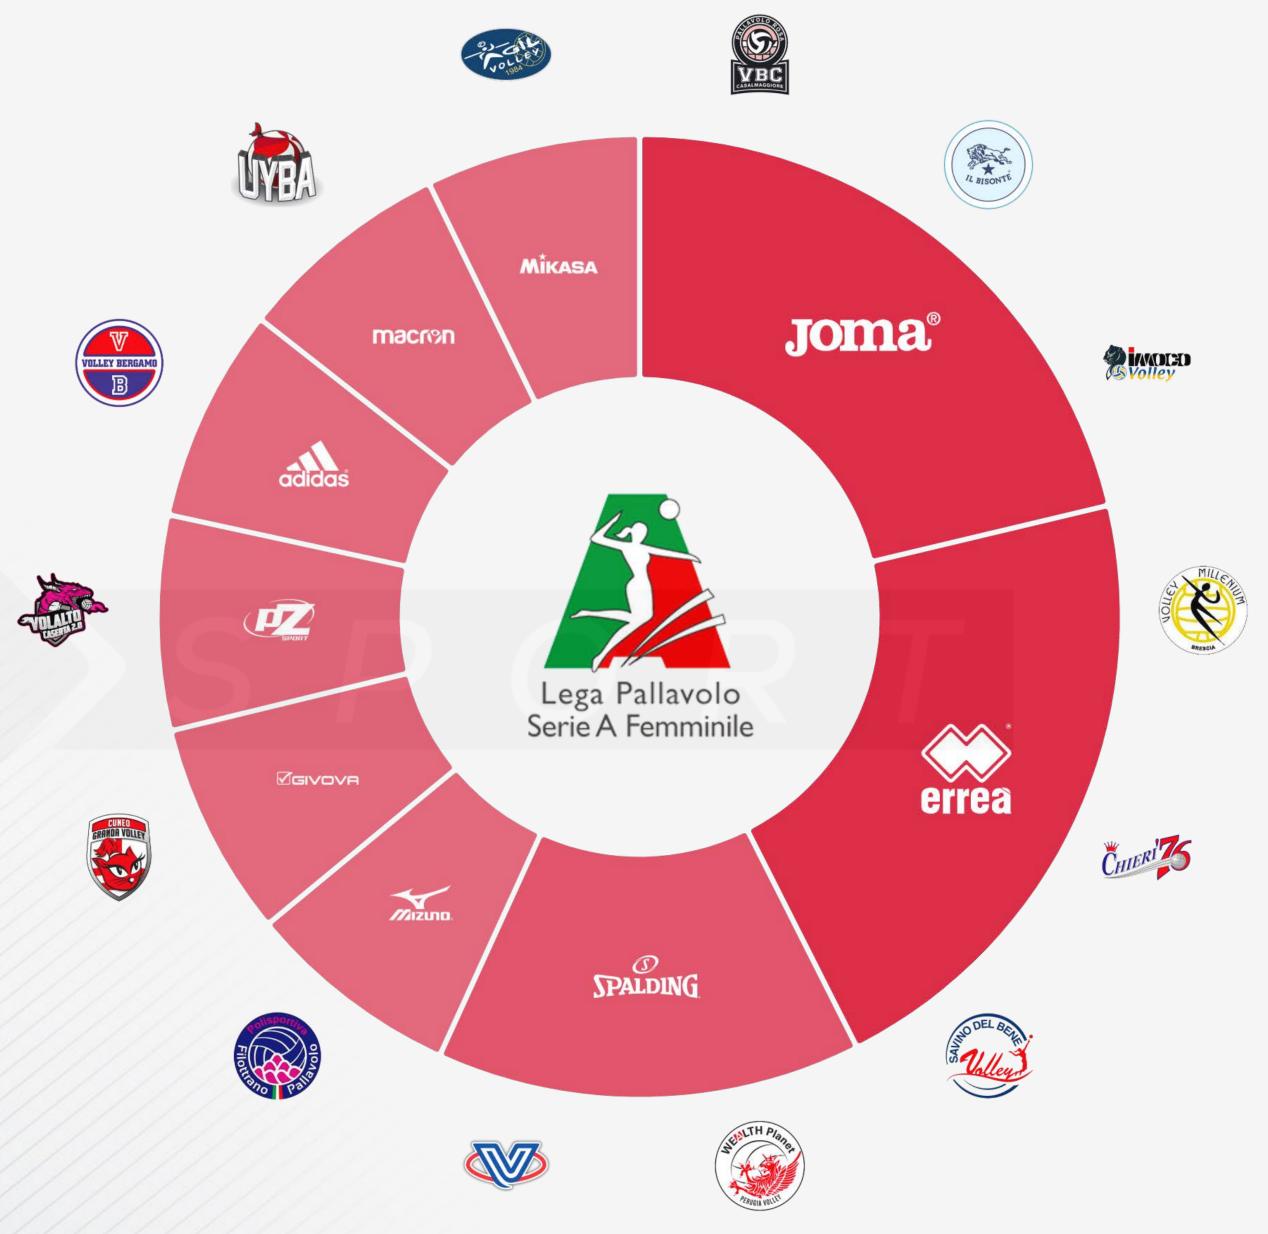

#### **SERIE A1 Brands**

TOTAL FANBASE

521 K

106.5 K •

142.0 K •

141.6 K

71.0 K •

35.5 K •

0 •

Potential Social Media exposition of the **Sport Brands** in relation to the total fanbase of the 14 sponsored Serie A1 volleyball clubs.

\*[from December 25, 2019 to January 27, 2020]

**@2020 IQUII SRL**.THE CONTENT OF THIS FILE IS PROPERTY OF IQUII. IT CANNOT BE COPIED, REPRODUCED, PUBLISHED OR DISTRIBUTED, IN WHOLE OR IN PART, IN ANY WAY WITHOUT THE PRIOR WRITTEN CONSENT OF IQUII.

///

Joma®

THE VOLLEYBALL LEAGUE REPORTSPORT.IQUII.COM#TVLReport25 / 35

% VAR\* +1.37 +1.00 +0.70 +0.23 +2.48 +2.47 +1.26 +2.57 +2.03