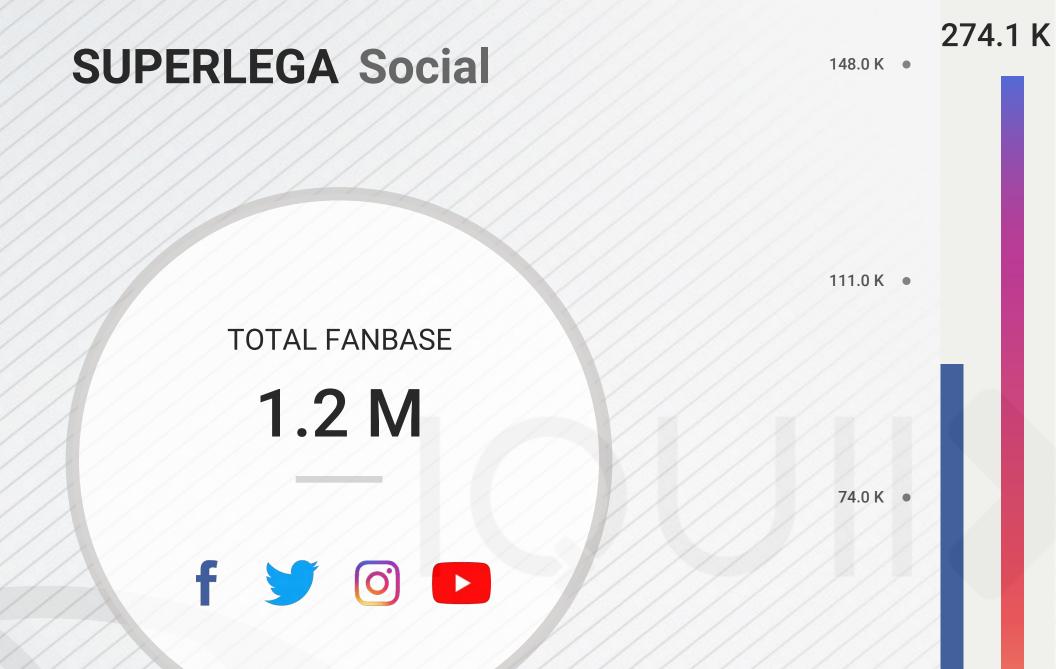

### BRANDS

1.2 M + 1.51%\* FANS

Total Men's First Division sport brands analyzed.

Total Facebook, Twitter, Instagram, YouTube fans of the Men's First Division volleyball clubs analyzed.

\*[from December 25, 2019 to January 27, 2020]