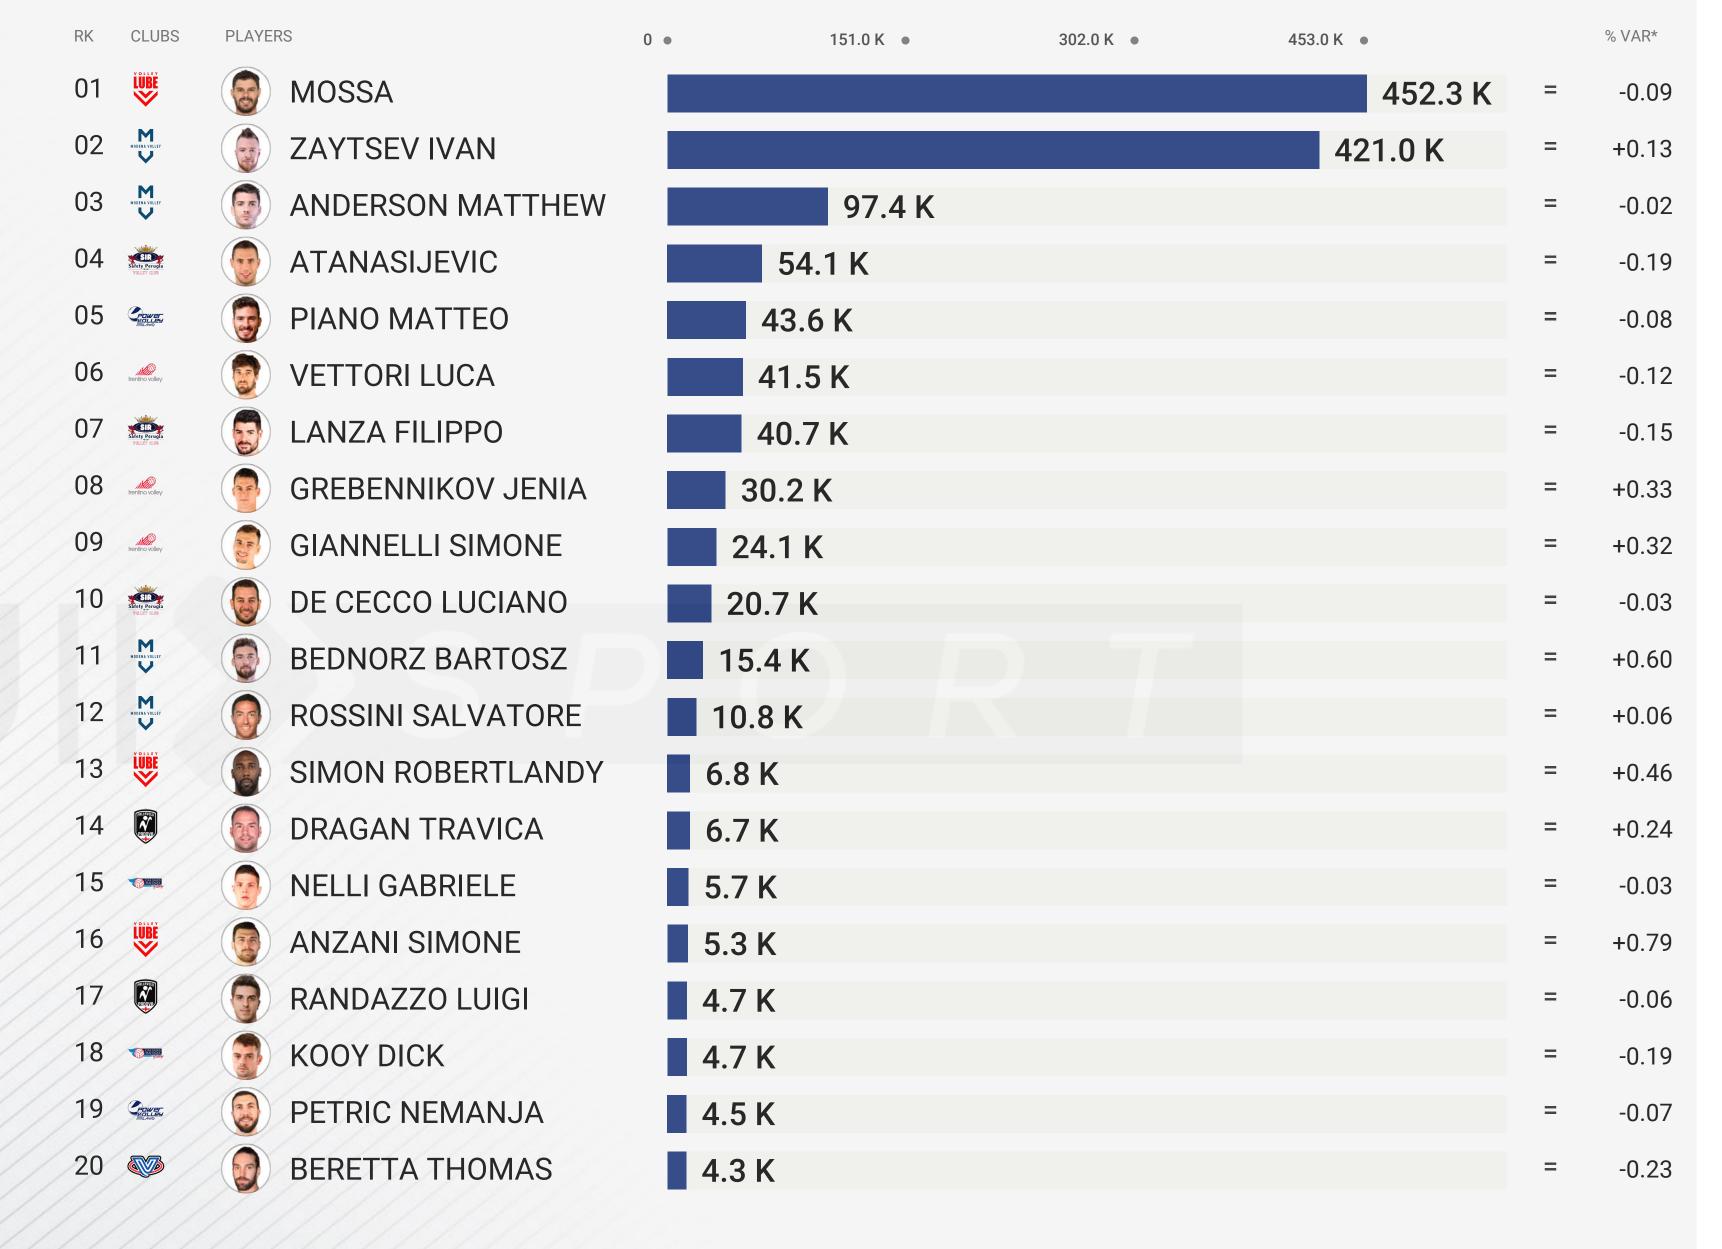

### **PLAYERS Twitter**

Ranking of the TOP 20 most followed Superlega volleyball players on Twitter.

| RK | CLUBS                                                                                                                                                                                                                                                                                                                                                                                                                                                                                                                                                                                                                                                                                                                                                                                                                                                                                                                                                                                                                                                                                                                                                                                                                                                                                                                                                                                                                                                                                                                                                                                                                                                                                                                                                                                                                                                                                                                                                                                                                                                                                                                          | PLAYE | RS                  | 0 • | 333.0 K ● | 666.0 K ● | 999.0 K | •       |             | % VAR* |
|----|--------------------------------------------------------------------------------------------------------------------------------------------------------------------------------------------------------------------------------------------------------------------------------------------------------------------------------------------------------------------------------------------------------------------------------------------------------------------------------------------------------------------------------------------------------------------------------------------------------------------------------------------------------------------------------------------------------------------------------------------------------------------------------------------------------------------------------------------------------------------------------------------------------------------------------------------------------------------------------------------------------------------------------------------------------------------------------------------------------------------------------------------------------------------------------------------------------------------------------------------------------------------------------------------------------------------------------------------------------------------------------------------------------------------------------------------------------------------------------------------------------------------------------------------------------------------------------------------------------------------------------------------------------------------------------------------------------------------------------------------------------------------------------------------------------------------------------------------------------------------------------------------------------------------------------------------------------------------------------------------------------------------------------------------------------------------------------------------------------------------------------|-------|---------------------|-----|-----------|-----------|---------|---------|-------------|--------|
| 01 | ĽŮBĚ                                                                                                                                                                                                                                                                                                                                                                                                                                                                                                                                                                                                                                                                                                                                                                                                                                                                                                                                                                                                                                                                                                                                                                                                                                                                                                                                                                                                                                                                                                                                                                                                                                                                                                                                                                                                                                                                                                                                                                                                                                                                                                                           |       | MOSSA               |     |           |           |         | 997.7 K | =           | -0.18  |
| 02 | MODENA VOLLEY                                                                                                                                                                                                                                                                                                                                                                                                                                                                                                                                                                                                                                                                                                                                                                                                                                                                                                                                                                                                                                                                                                                                                                                                                                                                                                                                                                                                                                                                                                                                                                                                                                                                                                                                                                                                                                                                                                                                                                                                                                                                                                                  |       | ANDERSON MATTHEW    |     | 80.5 K    |           |         |         | =           | -0.45  |
| 03 | MODENA VOLLEY                                                                                                                                                                                                                                                                                                                                                                                                                                                                                                                                                                                                                                                                                                                                                                                                                                                                                                                                                                                                                                                                                                                                                                                                                                                                                                                                                                                                                                                                                                                                                                                                                                                                                                                                                                                                                                                                                                                                                                                                                                                                                                                  |       | ZAYTSEV IVAN        |     | 56.8 K    |           |         |         | =           | -0.03  |
| 04 | SIR Prugia                                                                                                                                                                                                                                                                                                                                                                                                                                                                                                                                                                                                                                                                                                                                                                                                                                                                                                                                                                                                                                                                                                                                                                                                                                                                                                                                                                                                                                                                                                                                                                                                                                                                                                                                                                                                                                                                                                                                                                                                                                                                                                                     |       | DE CECCO LUCIANO    |     | 43.1 K    |           |         |         | =           | -0.12  |
| 05 | ĽŮBĚ                                                                                                                                                                                                                                                                                                                                                                                                                                                                                                                                                                                                                                                                                                                                                                                                                                                                                                                                                                                                                                                                                                                                                                                                                                                                                                                                                                                                                                                                                                                                                                                                                                                                                                                                                                                                                                                                                                                                                                                                                                                                                                                           |       | JUANTORENA OSMANY   |     | 30.8 K    |           |         |         | =           | +0.29  |
| 06 | VE TO MA                                                                                                                                                                                                                                                                                                                                                                                                                                                                                                                                                                                                                                                                                                                                                                                                                                                                                                                                                                                                                                                                                                                                                                                                                                                                                                                                                                                                                                                                                                                                                                                                                                                                                                                                                                                                                                                                                                                                                                                                                                                                                                                       |       | SOLÉ SEBASTIAN      |     | 24.4 K    |           |         |         | =           | -0.29  |
| 07 | MODENA VOLLEY                                                                                                                                                                                                                                                                                                                                                                                                                                                                                                                                                                                                                                                                                                                                                                                                                                                                                                                                                                                                                                                                                                                                                                                                                                                                                                                                                                                                                                                                                                                                                                                                                                                                                                                                                                                                                                                                                                                                                                                                                                                                                                                  |       | CHRISTENSON MICAH   |     | 23.6 K    |           |         |         | =           | +0.15  |
| 08 | trenino volley                                                                                                                                                                                                                                                                                                                                                                                                                                                                                                                                                                                                                                                                                                                                                                                                                                                                                                                                                                                                                                                                                                                                                                                                                                                                                                                                                                                                                                                                                                                                                                                                                                                                                                                                                                                                                                                                                                                                                                                                                                                                                                                 |       | GREBENNIKOV JENIA   |     | 23.5 K    |           |         |         | =           | -0.07  |
| 09 | SIR Prugia                                                                                                                                                                                                                                                                                                                                                                                                                                                                                                                                                                                                                                                                                                                                                                                                                                                                                                                                                                                                                                                                                                                                                                                                                                                                                                                                                                                                                                                                                                                                                                                                                                                                                                                                                                                                                                                                                                                                                                                                                                                                                                                     |       | ATANASIJEVIC        |     | 22.6 K    |           |         |         | =           | -0.02  |
| 10 | MODENA VOLLEY                                                                                                                                                                                                                                                                                                                                                                                                                                                                                                                                                                                                                                                                                                                                                                                                                                                                                                                                                                                                                                                                                                                                                                                                                                                                                                                                                                                                                                                                                                                                                                                                                                                                                                                                                                                                                                                                                                                                                                                                                                                                                                                  |       | HOLT MAXWELL PHILIP |     | 21.8 K    |           |         |         | =           | -0.17  |
| 11 | Gower<br>Milled                                                                                                                                                                                                                                                                                                                                                                                                                                                                                                                                                                                                                                                                                                                                                                                                                                                                                                                                                                                                                                                                                                                                                                                                                                                                                                                                                                                                                                                                                                                                                                                                                                                                                                                                                                                                                                                                                                                                                                                                                                                                                                                |       | PIANO MATTEO        |     | 21.7 K    |           |         |         | =           | +0.04  |
| 12 | trenino volley                                                                                                                                                                                                                                                                                                                                                                                                                                                                                                                                                                                                                                                                                                                                                                                                                                                                                                                                                                                                                                                                                                                                                                                                                                                                                                                                                                                                                                                                                                                                                                                                                                                                                                                                                                                                                                                                                                                                                                                                                                                                                                                 |       | GIANNELLI SIMONE    |     | 20.6 K    |           |         |         | =           | -0.14  |
| 13 | PRINTING TO SERVICE TO |       | ISHIKAWA YUKI       |     | 19.5 K    |           |         |         | =           | +0.89  |
| 14 | trentino volley                                                                                                                                                                                                                                                                                                                                                                                                                                                                                                                                                                                                                                                                                                                                                                                                                                                                                                                                                                                                                                                                                                                                                                                                                                                                                                                                                                                                                                                                                                                                                                                                                                                                                                                                                                                                                                                                                                                                                                                                                                                                                                                |       | VETTORI LUCA        |     | 12.6 K    |           |         |         | =           | -0.02  |
| 15 | MODENA VOLLEY                                                                                                                                                                                                                                                                                                                                                                                                                                                                                                                                                                                                                                                                                                                                                                                                                                                                                                                                                                                                                                                                                                                                                                                                                                                                                                                                                                                                                                                                                                                                                                                                                                                                                                                                                                                                                                                                                                                                                                                                                                                                                                                  |       | ROSSINI SALVATORE   |     | 11.7 K    |           |         |         | =           | -0.32  |
| 16 | trentino volley                                                                                                                                                                                                                                                                                                                                                                                                                                                                                                                                                                                                                                                                                                                                                                                                                                                                                                                                                                                                                                                                                                                                                                                                                                                                                                                                                                                                                                                                                                                                                                                                                                                                                                                                                                                                                                                                                                                                                                                                                                                                                                                |       | RUSSELL AARON       |     | 11.6 K    |           |         |         | =           | +0.03  |
| 17 | SIRety Perugia                                                                                                                                                                                                                                                                                                                                                                                                                                                                                                                                                                                                                                                                                                                                                                                                                                                                                                                                                                                                                                                                                                                                                                                                                                                                                                                                                                                                                                                                                                                                                                                                                                                                                                                                                                                                                                                                                                                                                                                                                                                                                                                 |       | PODRASCANIN MARKO   |     | 11.2 K    |           |         |         | <b>+</b> 1  | +0.06  |
| 18 |                                                                                                                                                                                                                                                                                                                                                                                                                                                                                                                                                                                                                                                                                                                                                                                                                                                                                                                                                                                                                                                                                                                                                                                                                                                                                                                                                                                                                                                                                                                                                                                                                                                                                                                                                                                                                                                                                                                                                                                                                                                                                                                                |       | KUREK BARTOSZ       |     | 11.2 K    |           |         |         | <b>▼</b> -1 | -0.22  |
| 19 | ARGOS                                                                                                                                                                                                                                                                                                                                                                                                                                                                                                                                                                                                                                                                                                                                                                                                                                                                                                                                                                                                                                                                                                                                                                                                                                                                                                                                                                                                                                                                                                                                                                                                                                                                                                                                                                                                                                                                                                                                                                                                                                                                                                                          |       | RADKE MURILO        |     | 10.4 K    |           |         |         | =           | -0.27  |
| 20 | trenino volley                                                                                                                                                                                                                                                                                                                                                                                                                                                                                                                                                                                                                                                                                                                                                                                                                                                                                                                                                                                                                                                                                                                                                                                                                                                                                                                                                                                                                                                                                                                                                                                                                                                                                                                                                                                                                                                                                                                                                                                                                                                                                                                 |       | LISINAC SRECKO      |     | 8.1 K     |           |         |         | =           | +0.58  |
|    |                                                                                                                                                                                                                                                                                                                                                                                                                                                                                                                                                                                                                                                                                                                                                                                                                                                                                                                                                                                                                                                                                                                                                                                                                                                                                                                                                                                                                                                                                                                                                                                                                                                                                                                                                                                                                                                                                                                                                                                                                                                                                                                                |       |                     |     |           |           |         |         |             |        |

\*[from February 25, 2020 to March 25, 2020]

The players considered are those featuring in the clubs' rosters in the Superlega official website.