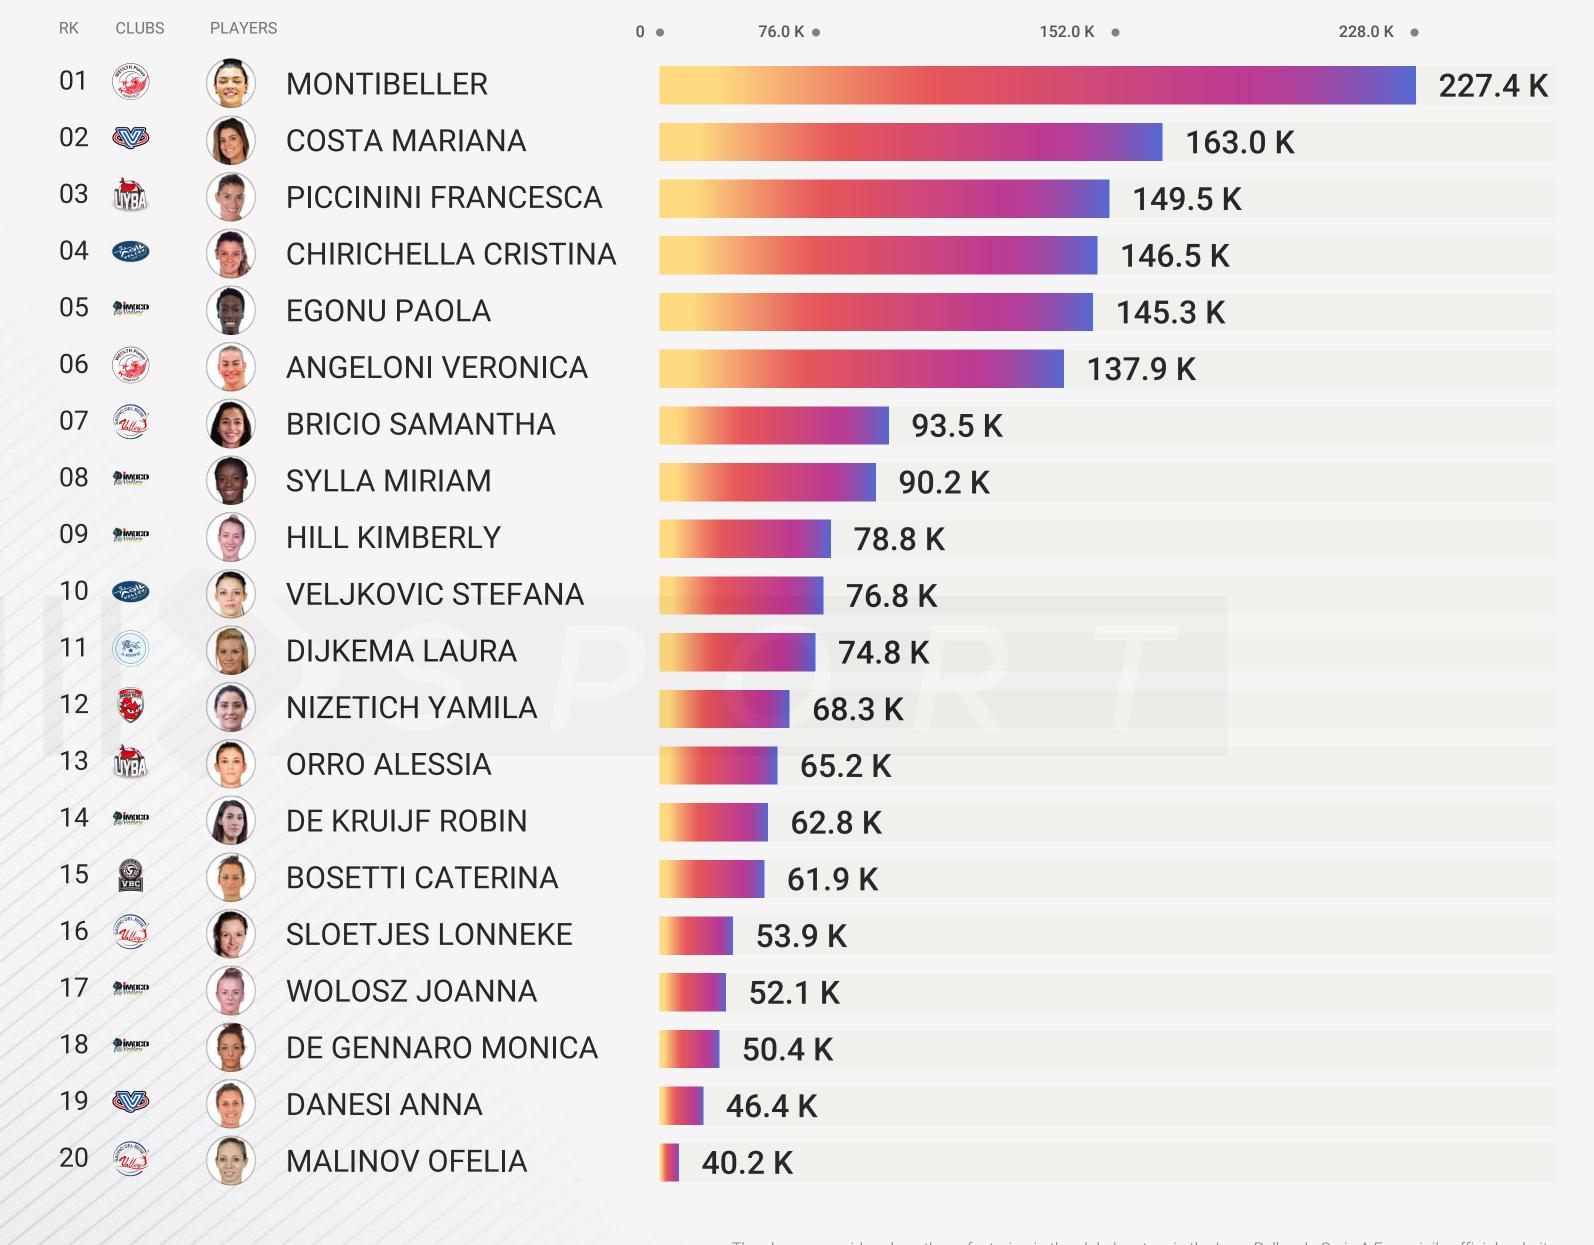

### **PLAYERS Facebook**

Ranking of the TOP 20 most followed Serie A1 volleyball players on Facebook.

\*[updated on March 25, 2020]