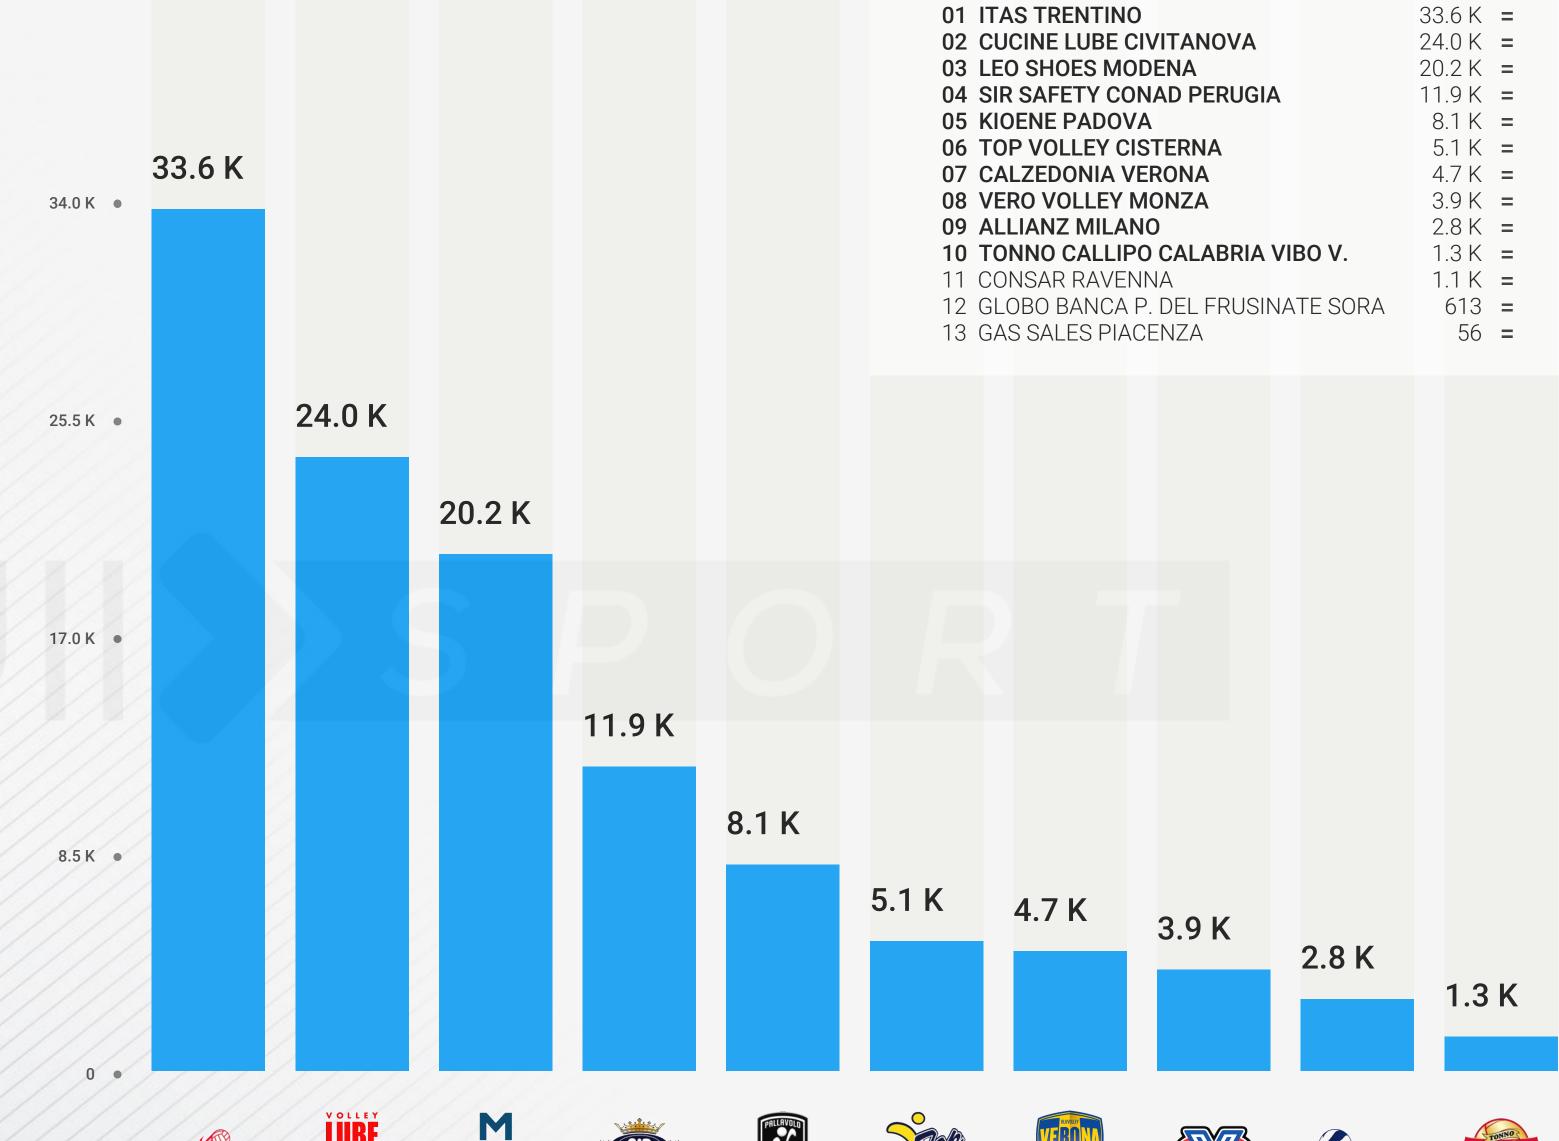

### **SUPERLEGA Instagram**

TOTAL FANBASE 612 K

Ranking of the Superlega volleyball clubs on Instagram.

CLUBS

01 LEO SHOES MODENA

**06 VERO VOLLEY MONZA** 

07 CALZEDONIA VERONA

09 TOP VOLLEY CISTERNA

10 GAS SALES PIACENZA

12 CONSAR RAVENNA

03 ITAS TRENTINO

**05 KIOENE PADOVA** 

08 ALLIANZ MILANO

02 CUCINE LUBE CIVITANOVA

04 SIR SAFETY CONAD PERUGIA

11 TONNO CALLIPO CALABRIA VIBO V.

13 GLOBO BANCA P. DEL FRUSINATE SORA

17.7 K

16.7 K

6.9 K

5.5 K

**FANS** 

157.7 K =

135.4 K =

122.0 K =

91.4 K =

26.1 K =

20.3 K =

17.7 K = 16.7 K =

6.9 K =

5.5 K =

5.4 K =

4.1 K =

2.6 K =

% VAR\*

+2.56

+2.73

+2.16

+1.05

+0.28

+0.96

+1.07

+1.90

+0.16

+1.76

+0.67

+0.25

-0.19