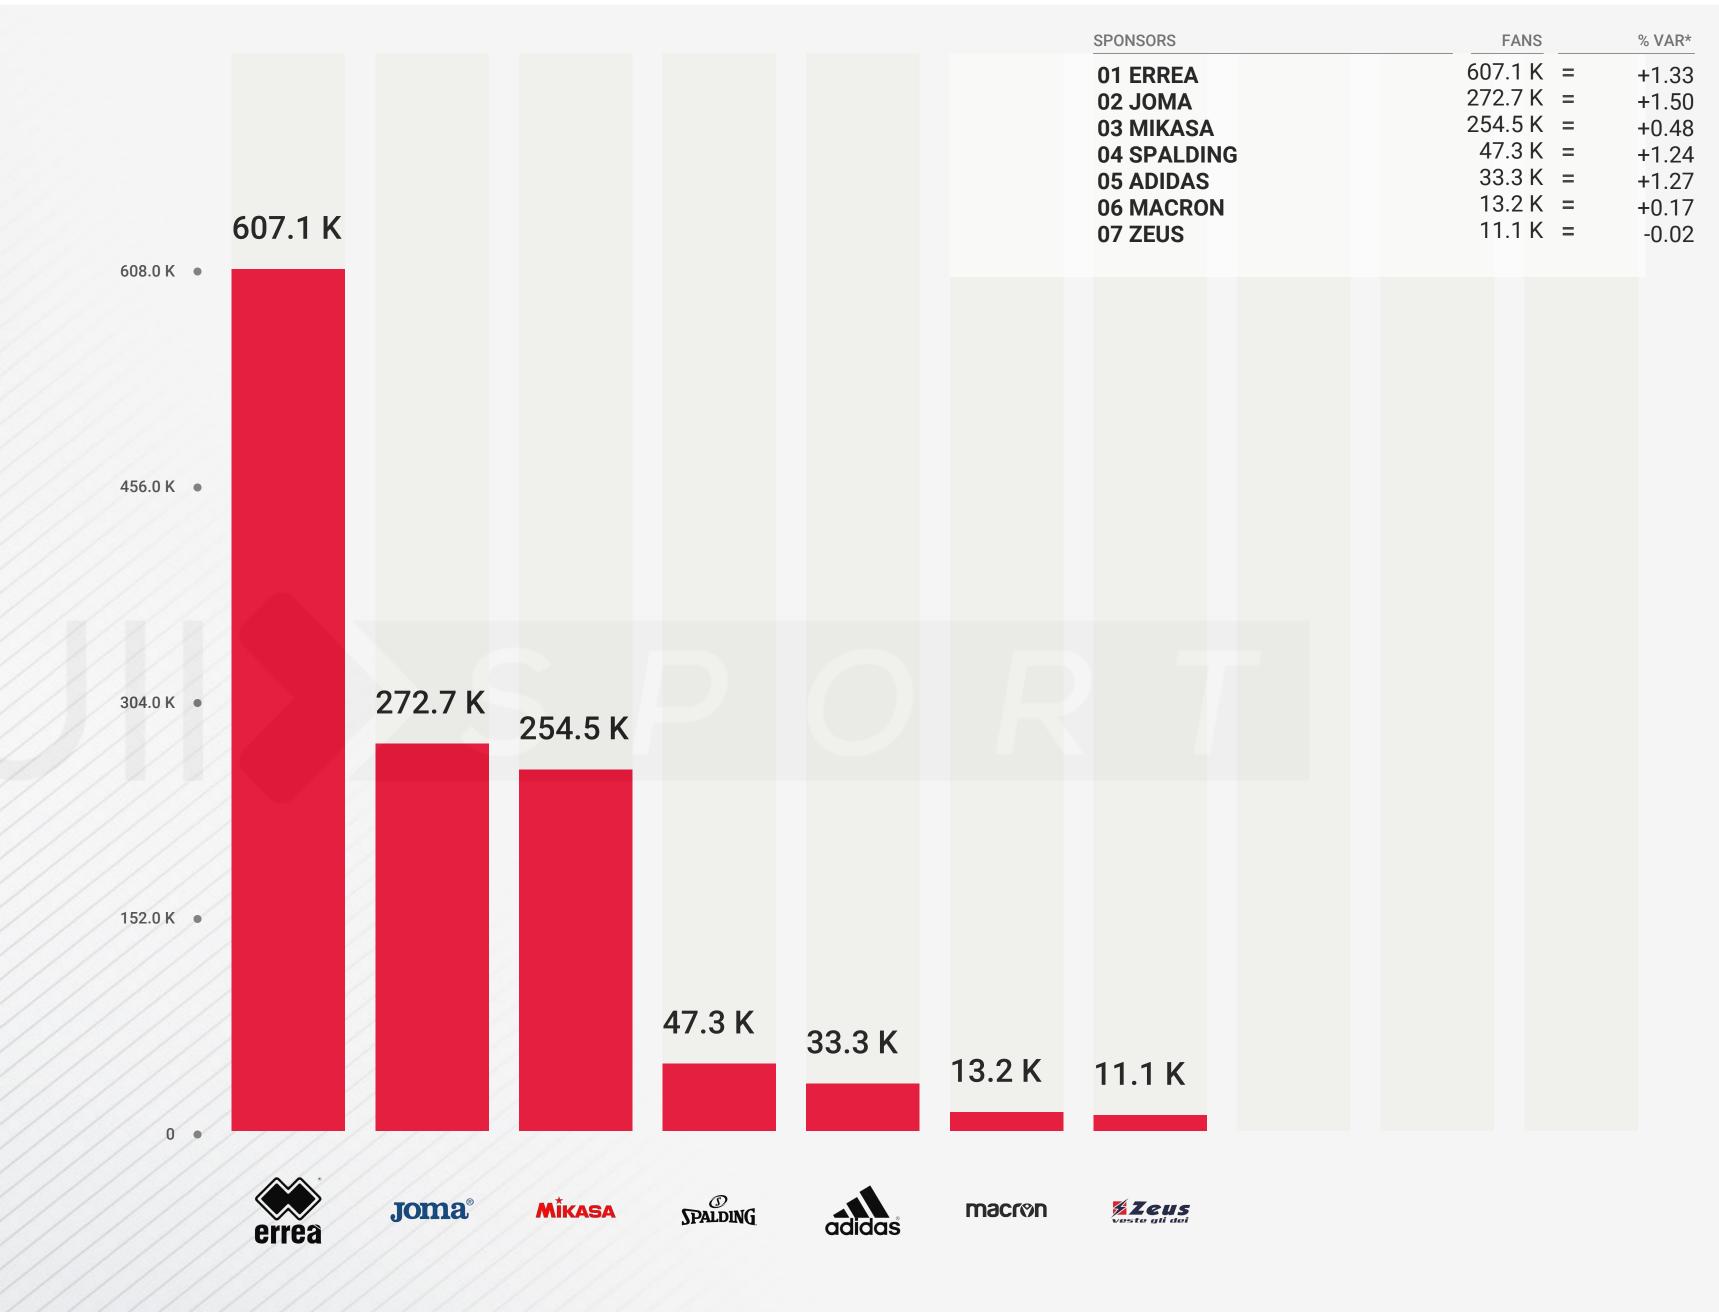

### **SUPERLEGA Brands**

(O) **(** 

TOTAL FANBASE

1.2 M

Potential Social Media exposition of the **Sport Brands** in relation to the total fanbase of the 13 sponsored Superlega volleyball clubs.

### **SUPERLEGA Brands**

CLUBS

13

SPORT BRANDS

Coverage of the **Sport Brands** in relation to the 13 sponsored Superlega volleyball clubs.