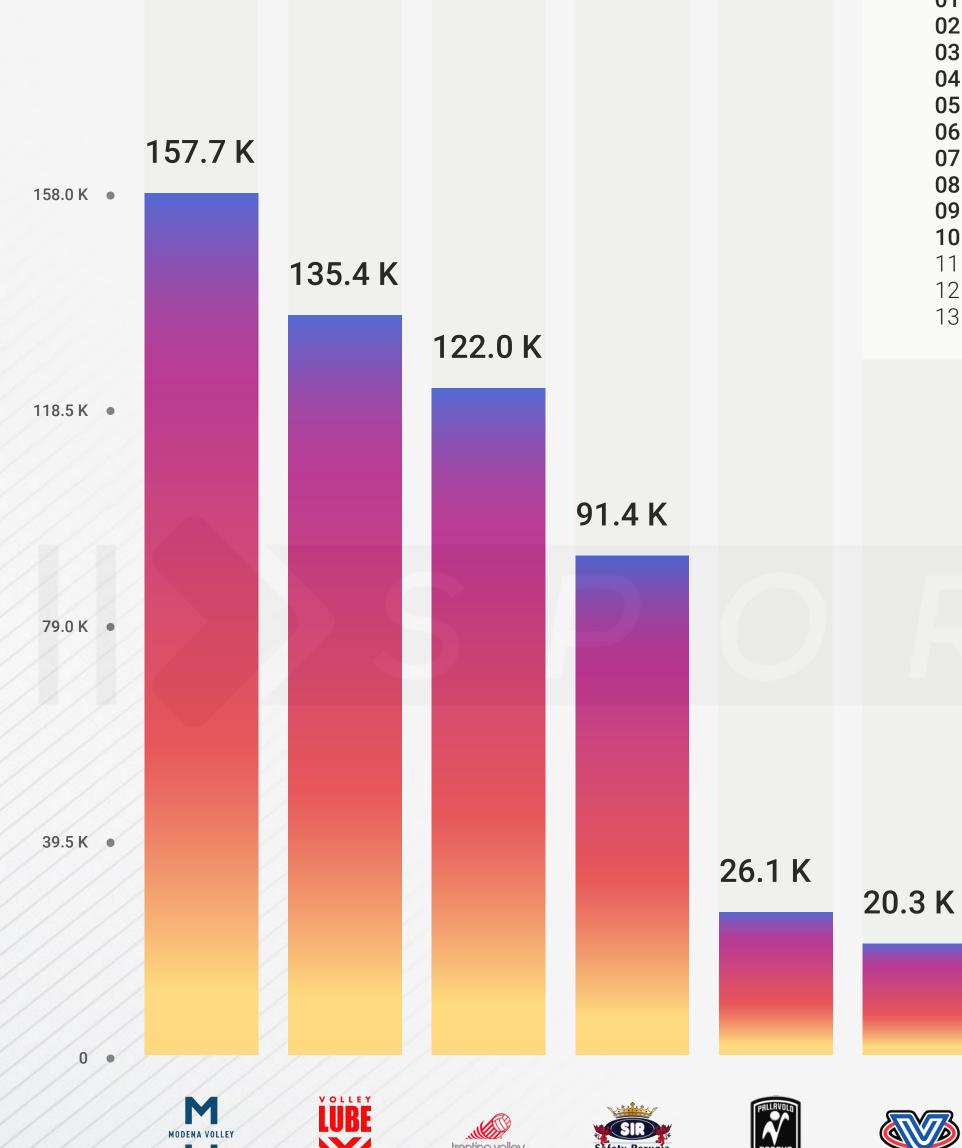

### **SUPERLEGA Instagram**

TOTAL FANBASE 612 K

Ranking of the Superlega volleyball clubs on Instagram.

CLUBS

01 LEO SHOES MODENA

**06 VERO VOLLEY MONZA** 

07 CALZEDONIA VERONA

09 TOP VOLLEY CISTERNA

10 GAS SALES PIACENZA

12 CONSAR RAVENNA

03 ITAS TRENTINO

**05 KIOENE PADOVA** 

08 ALLIANZ MILANO

02 CUCINE LUBE CIVITANOVA

04 SIR SAFETY CONAD PERUGIA

11 TONNO CALLIPO CALABRIA VIBO V.

13 GLOBO BANCA P. DEL FRUSINATE SORA

17.7 K

16.7 K

6.9 K

5.5 K

**FANS** 

157.7 K =

135.4 K =

122.0 K =

91.4 K =

26.1 K =

20.3 K =

17.7 K = 16.7 K =

6.9 K =

5.5 K =

5.4 K =

4.1 K =

2.6 K =

% VAR\*

+2.56

+2.73

+2.16

+1.05

+0.28

+0.96

+1.07

+1.90

+0.16

+1.76

+0.67

+0.25

-0.19