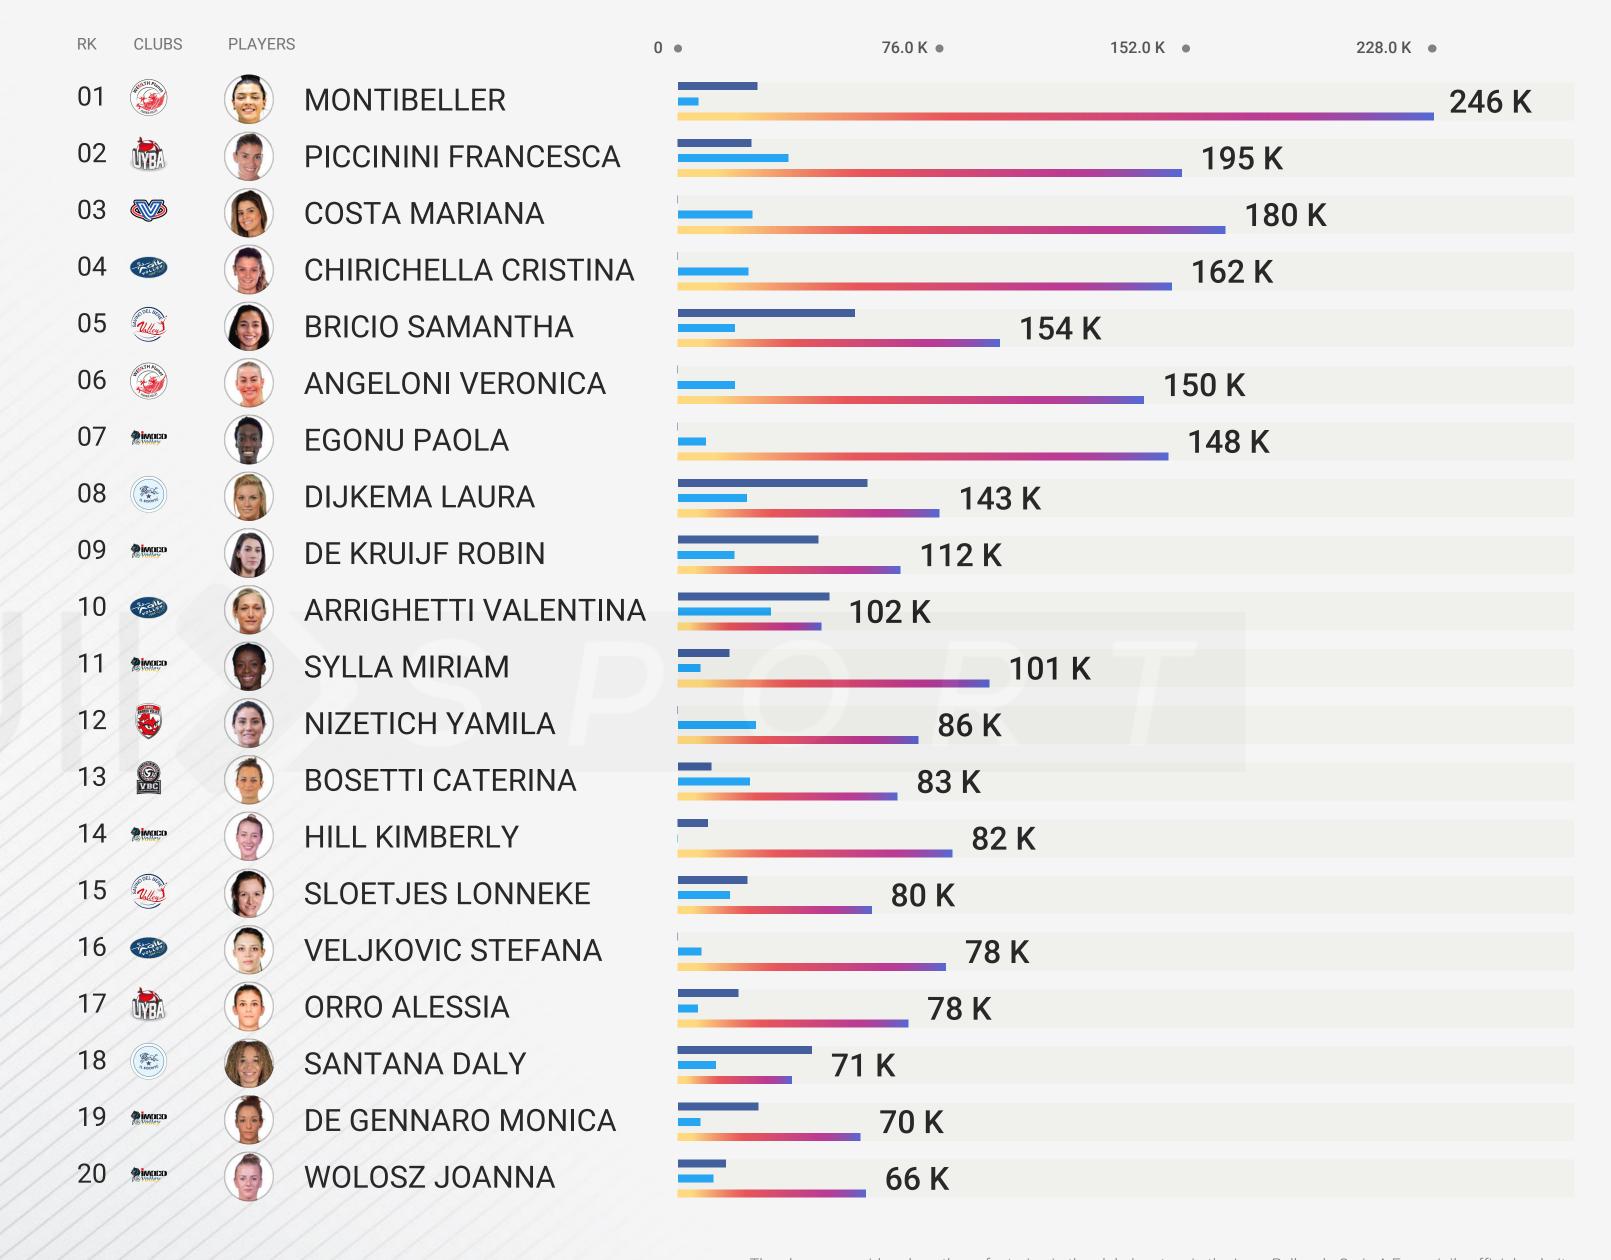

### **PLAYERS Facebook**

Ranking of the TOP 20 most followed Serie A1 volleyball players on Facebook.

\*[updated on March 25, 2020]