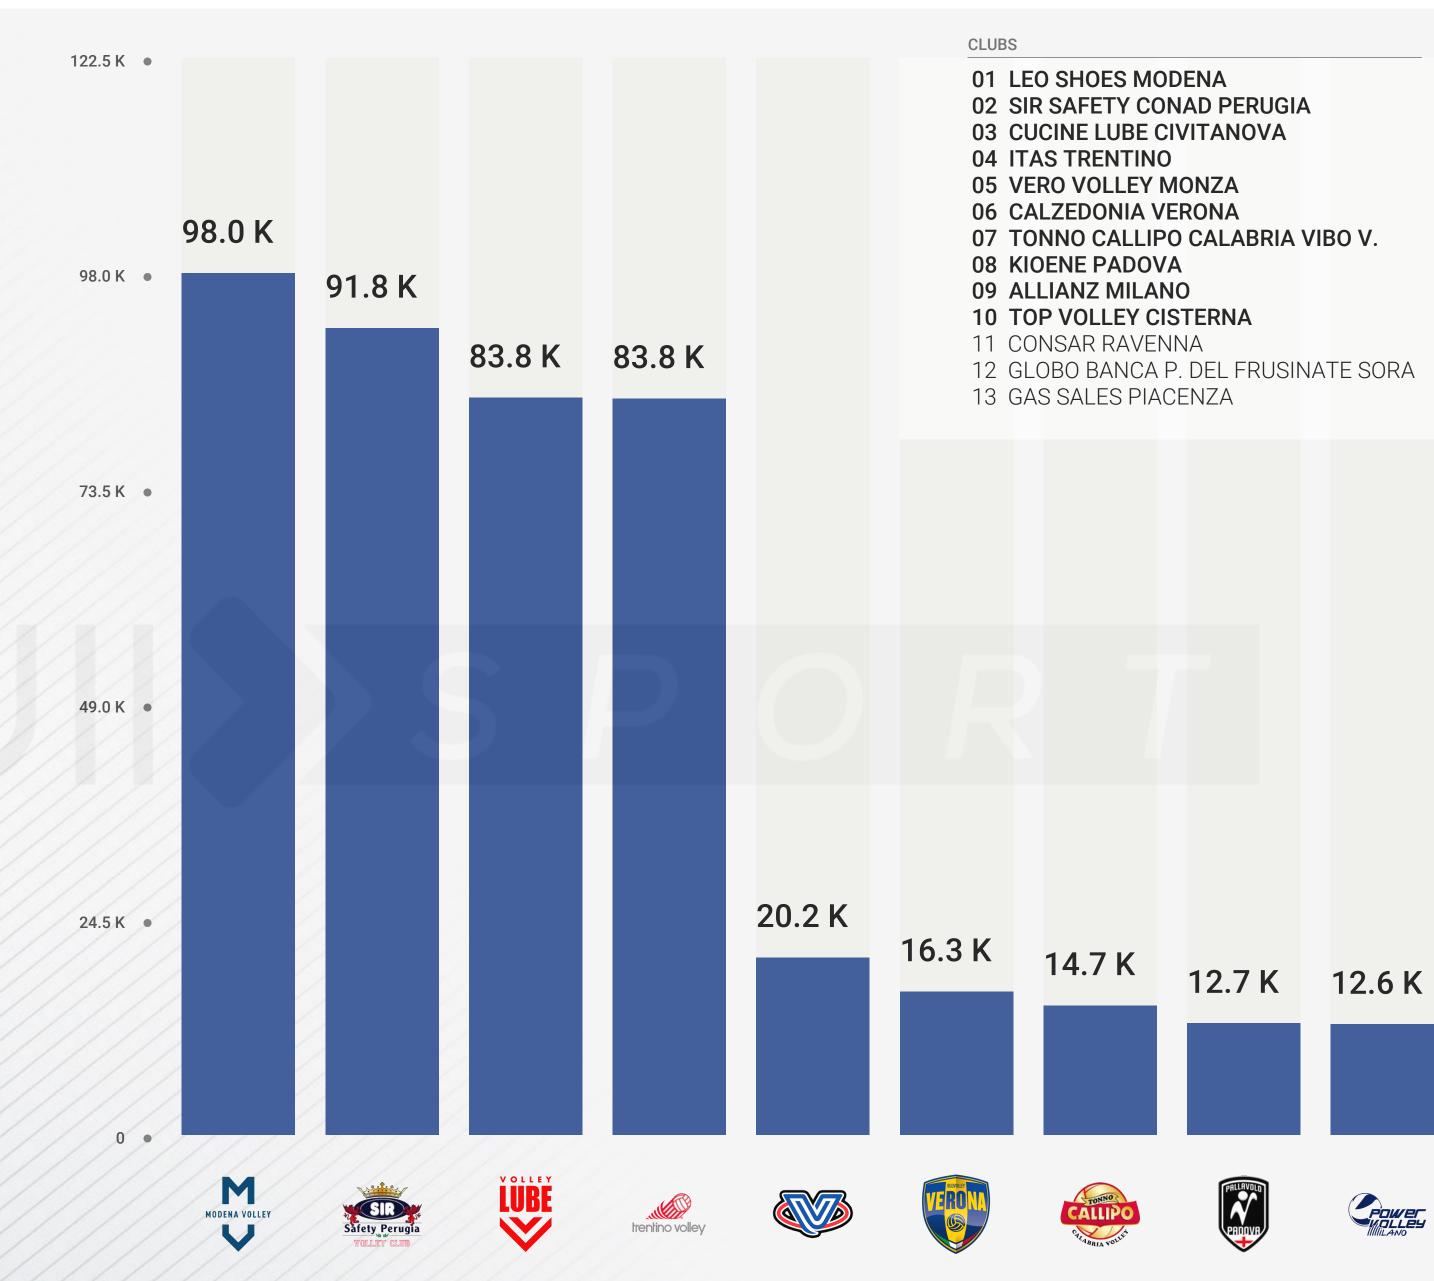

### SUPERLEGA Facebook

TOTAL FANBASE

462 K

Ranking of the Superlega volleyball clubs on Facebook.

**FANS** 

98.0 K =

91.8 K =

20.2 K =

16.3 K =

14.7 K = 12.7 K =

12.6 K =

10.1 K =

7.7 K =

 $7.6 \, \text{K} =$ 

3.0 K =

83.8 K ▼ -1

83.8 K • +1 +0.24

% VAR\*

+0.21

-0.01

+0.03

+1.63 +1.03

+0.43

+0.24

+0.36

+0.47

+0.23

+0.03 +1.13

10.1 K