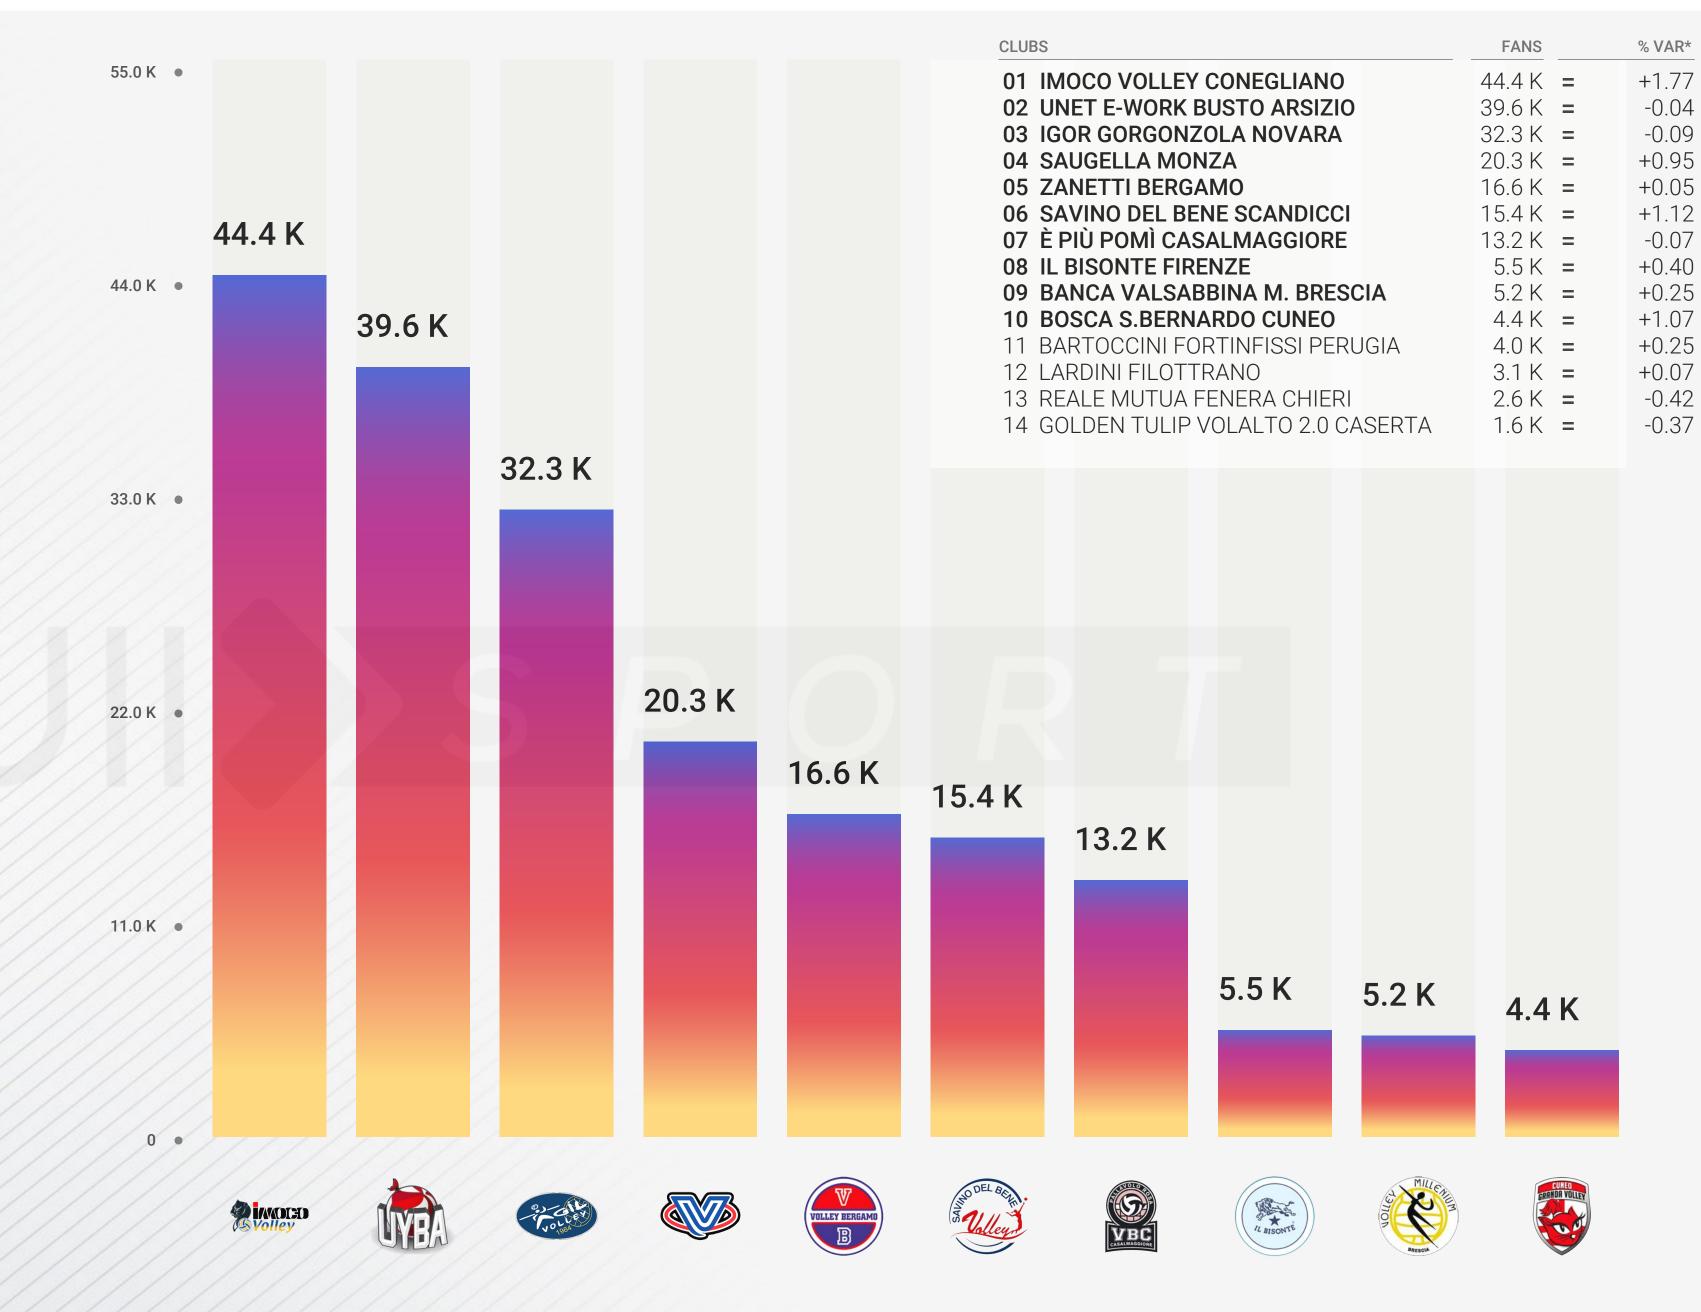

### SERIE A1 Facebook

269 K

TOTAL FANBASE

Ranking of the Serie A1 volleyball clubs on Facebook.