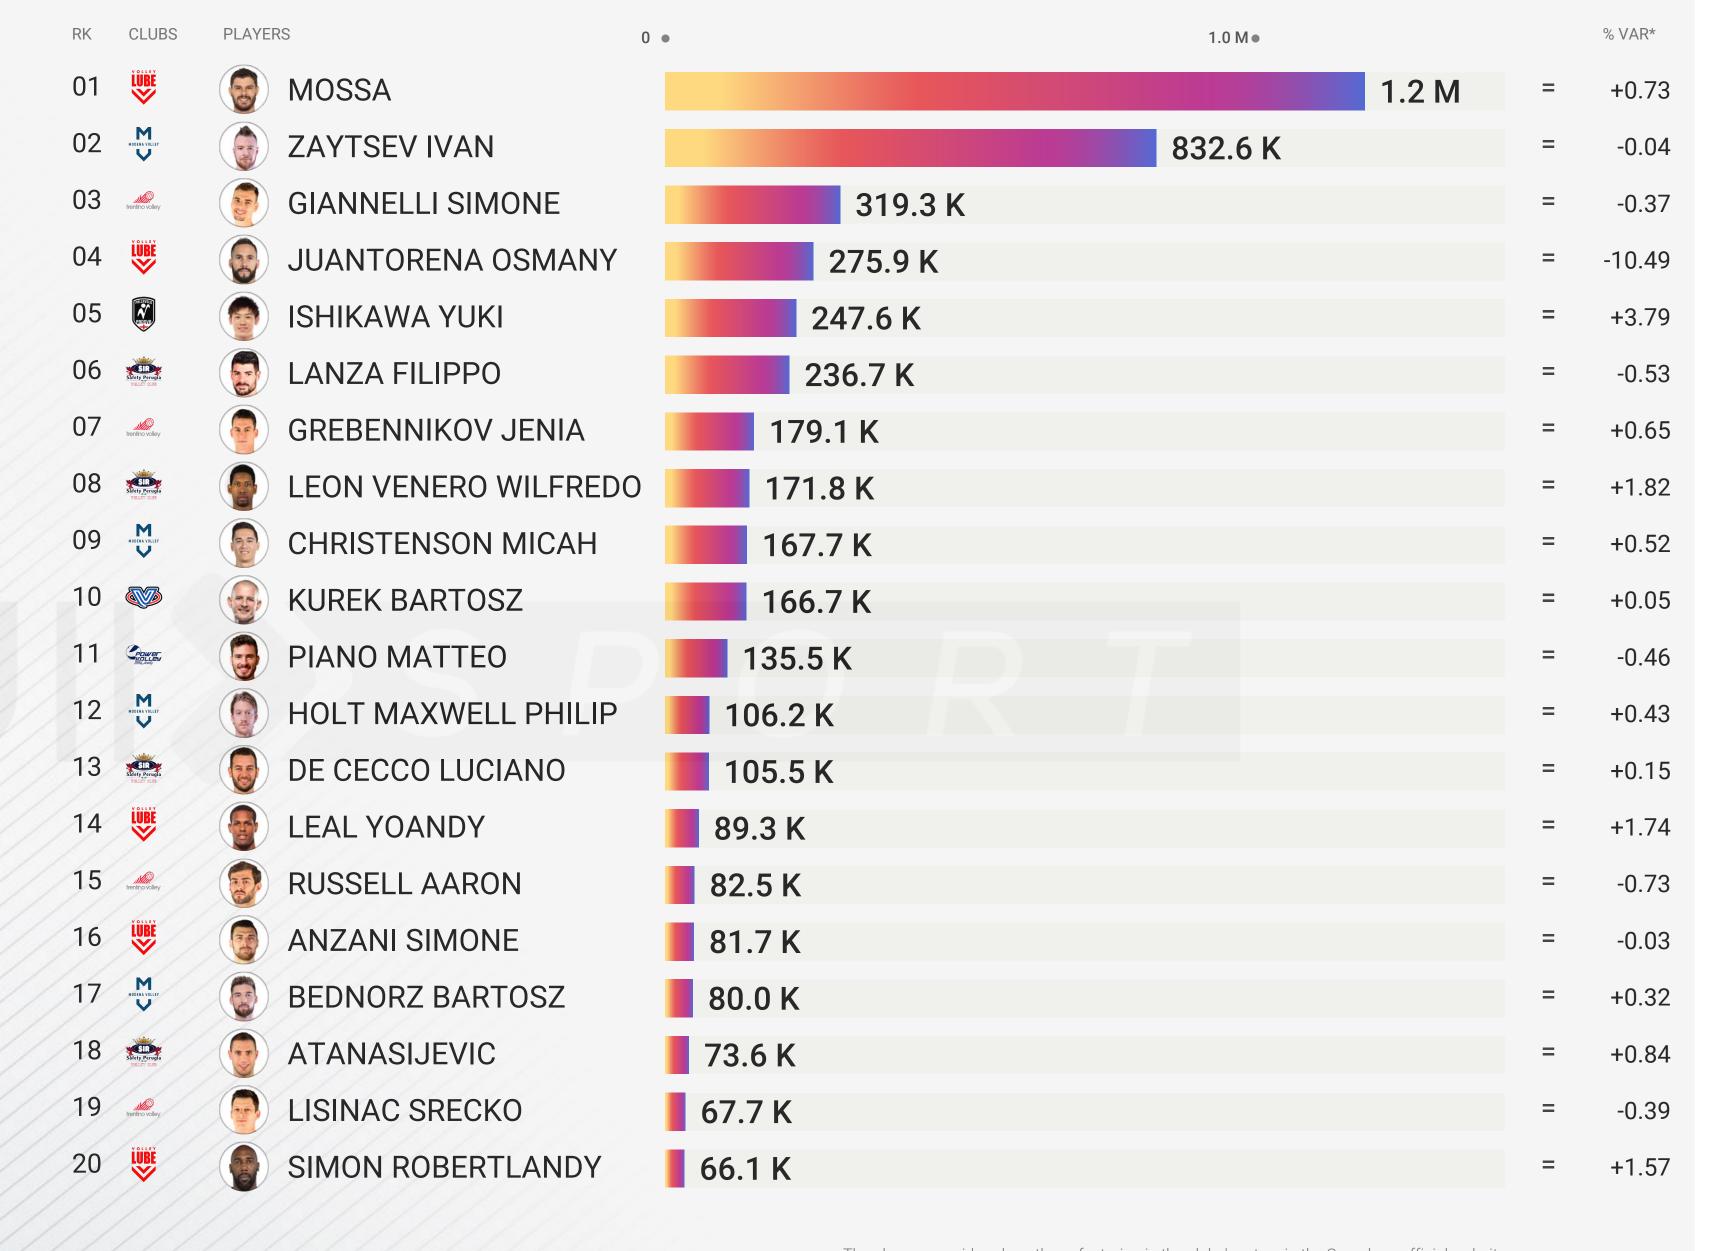

# **PLAYERS Instagram**

Ranking of the TOP 20 most followed Superlega volleyball players on Instagram.

\*[from February 25, 2020 to March 25, 2020]

The players considered are those featuring in the clubs' rosters in the Superlega official website.