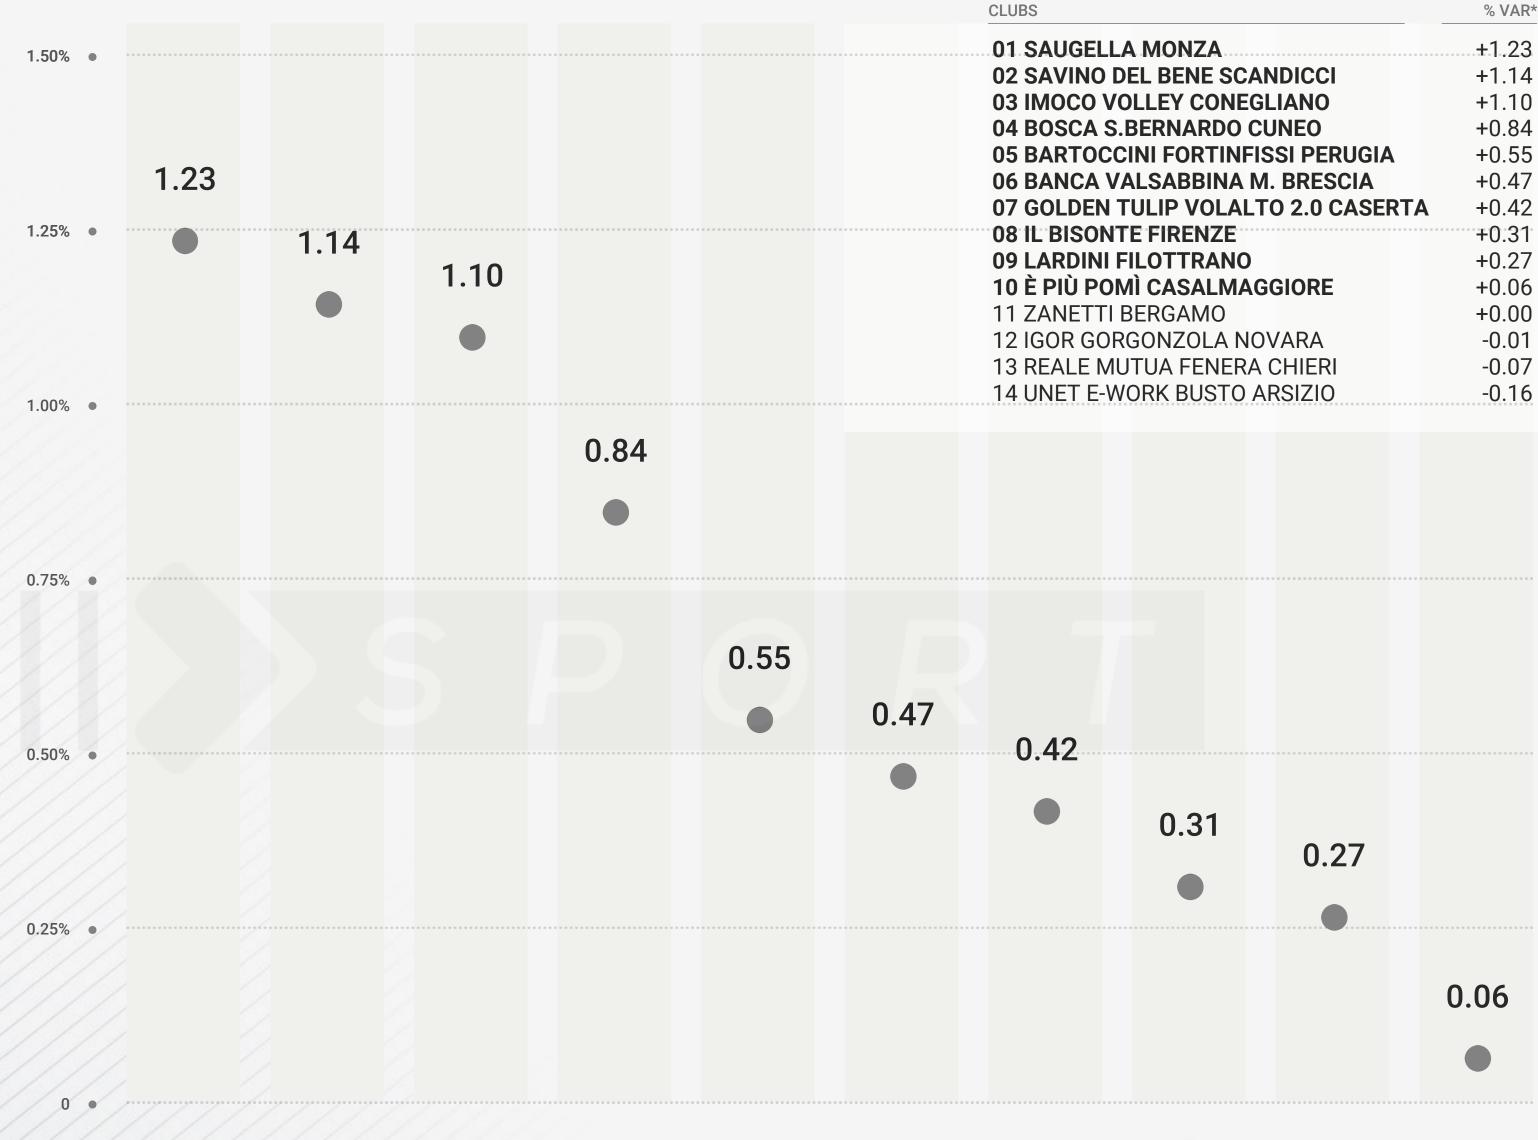

### **SERIE A1 Brands**

CLUBS

SPORT BRANDS

Coverage of the **Sport Brands** in relation to the 14 sponsored Serie A1 volleyball clubs.