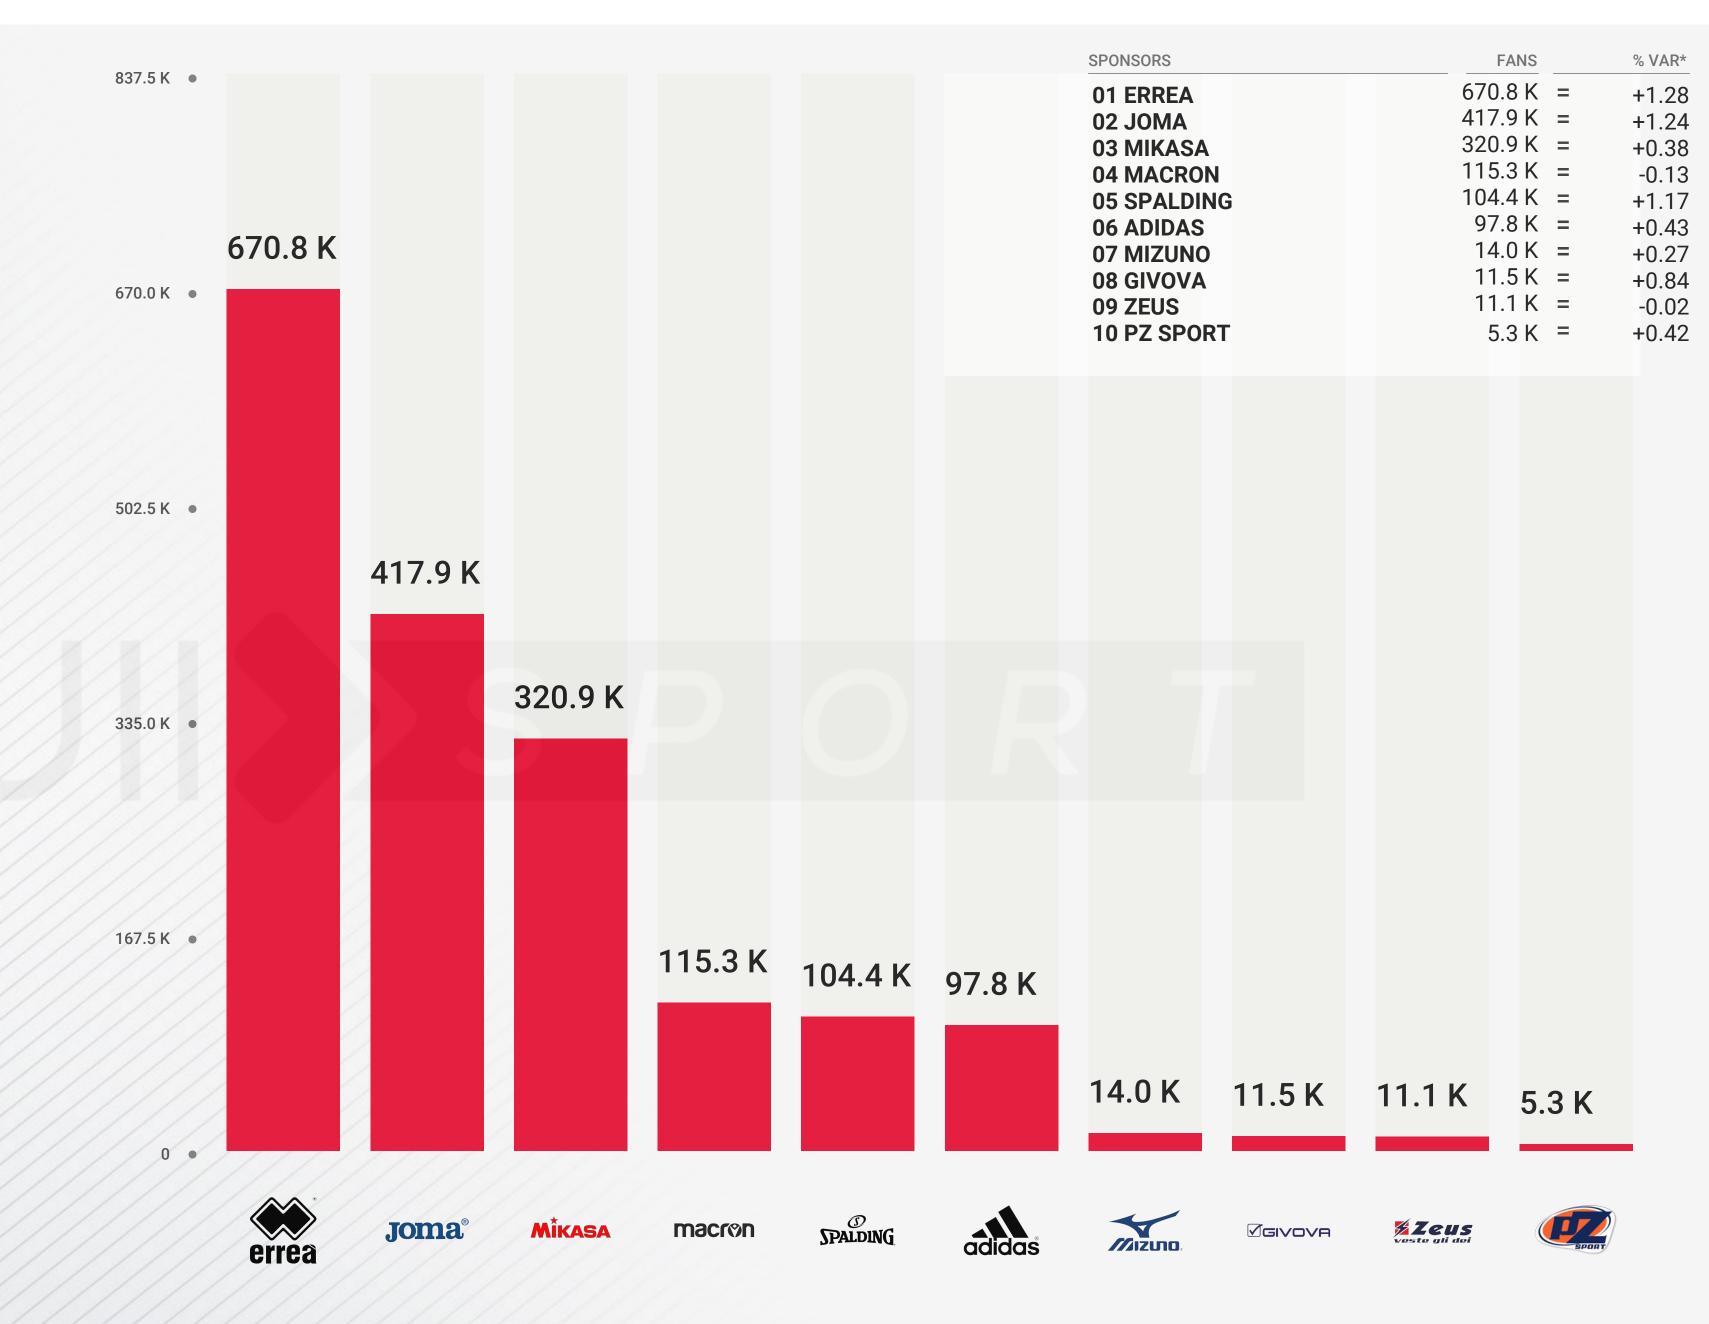

**SERIE A1 Brands** 

TOTAL FANBASE

530 K

of the **Sport Brands** in relation to the total fanbase of the 14 sponsored Serie A1 volleyball

Potential Social Media exposition clubs.

66.4 K = 03 MIKASA 64.6 K = 04 ADIDAS 63.7 K = 05 ERREA 57.2 K = **06 SPALDING** 145.2 K 14.0 K = **07 MIZUNO** 11.5 K = **08 GIVOVA** 146.0 K • 5.3 K = 09 PZ SPORT 102.2 K 109.5 K ● 66.4 K 64.6 K 73.0 K • 63.7 K 57.2 K 36.5 K 14.0 K 11.5 K 5.3 K SPALDING. **Joma**<sup>®</sup> macron

**SPONSORS** 

01 JOMA

02 MACRON

**FANS** 

145.2 K =

102.2 K =

% VAR\*

+0.76

-0.16

-0.01

+0.00

+0.85

+1.11

+0.27

+0.84

+0.42