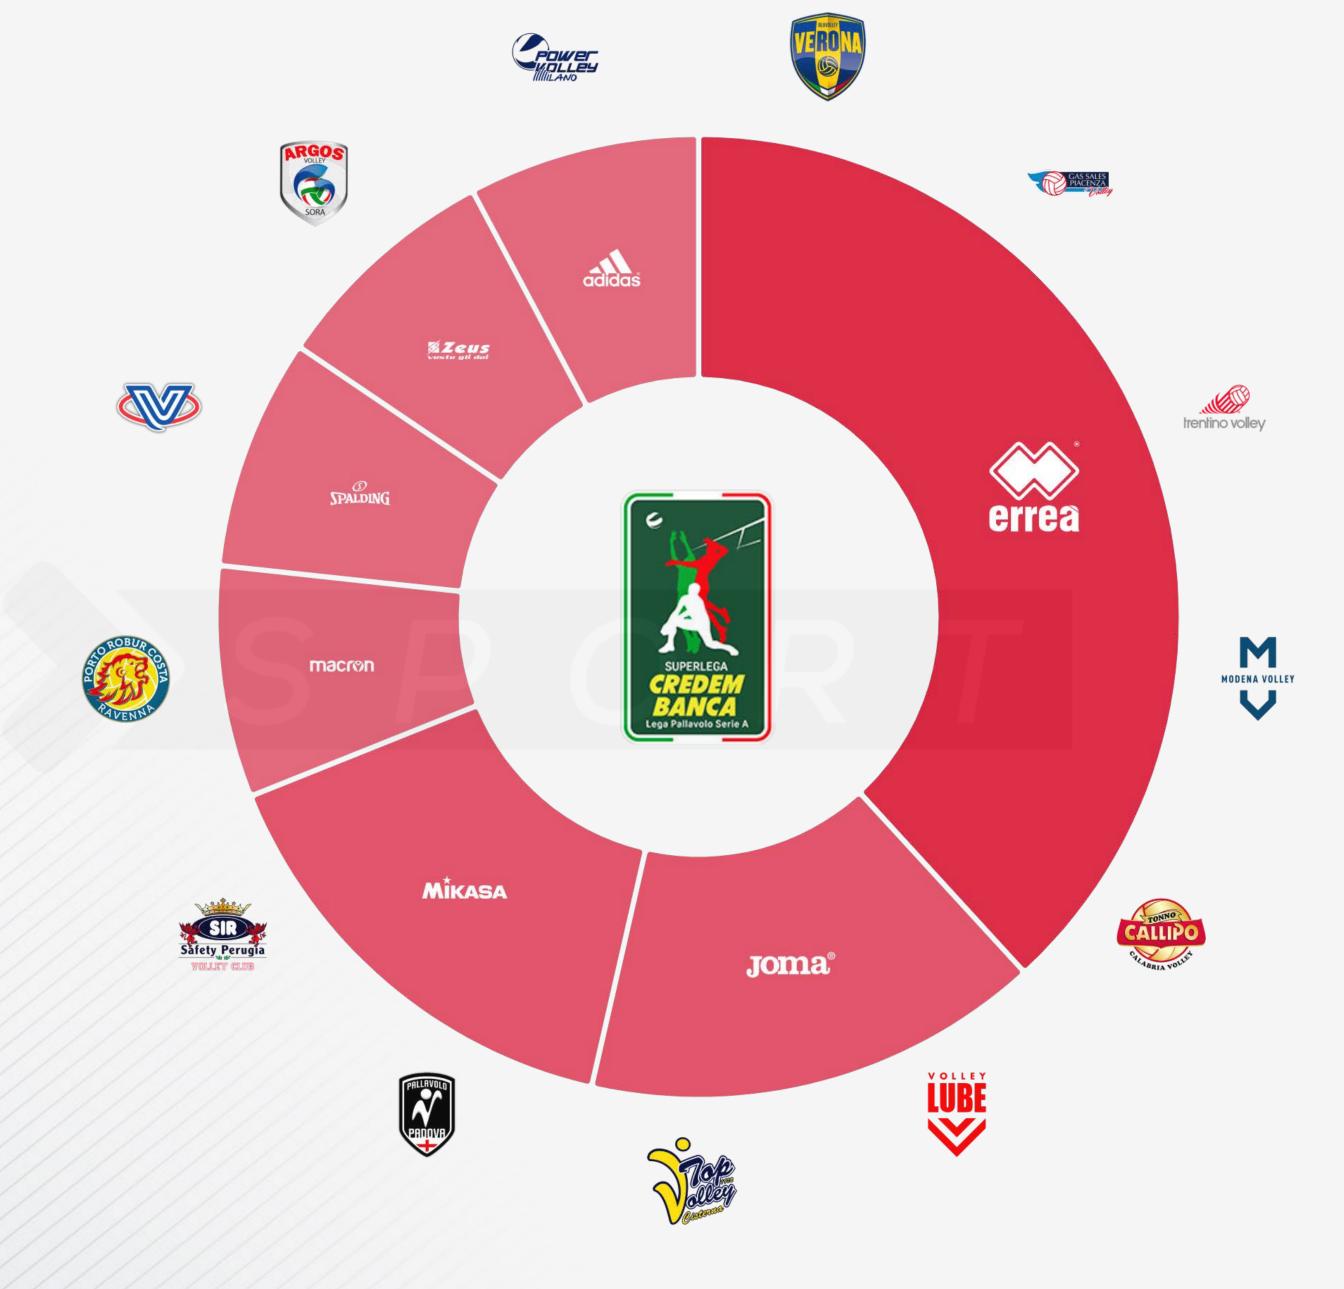

### **SUPERLEGA Brands**

(O) **(** 

TOTAL FANBASE

1.2 M

Potential Social Media exposition of the **Sport Brands** in relation to the total fanbase of the 13 sponsored Superlega volleyball clubs.

### **SUPERLEGA Brands**

CLUBS

13

SPORT BRANDS

Coverage of the **Sport Brands** in relation to the 13 sponsored Superlega volleyball clubs.