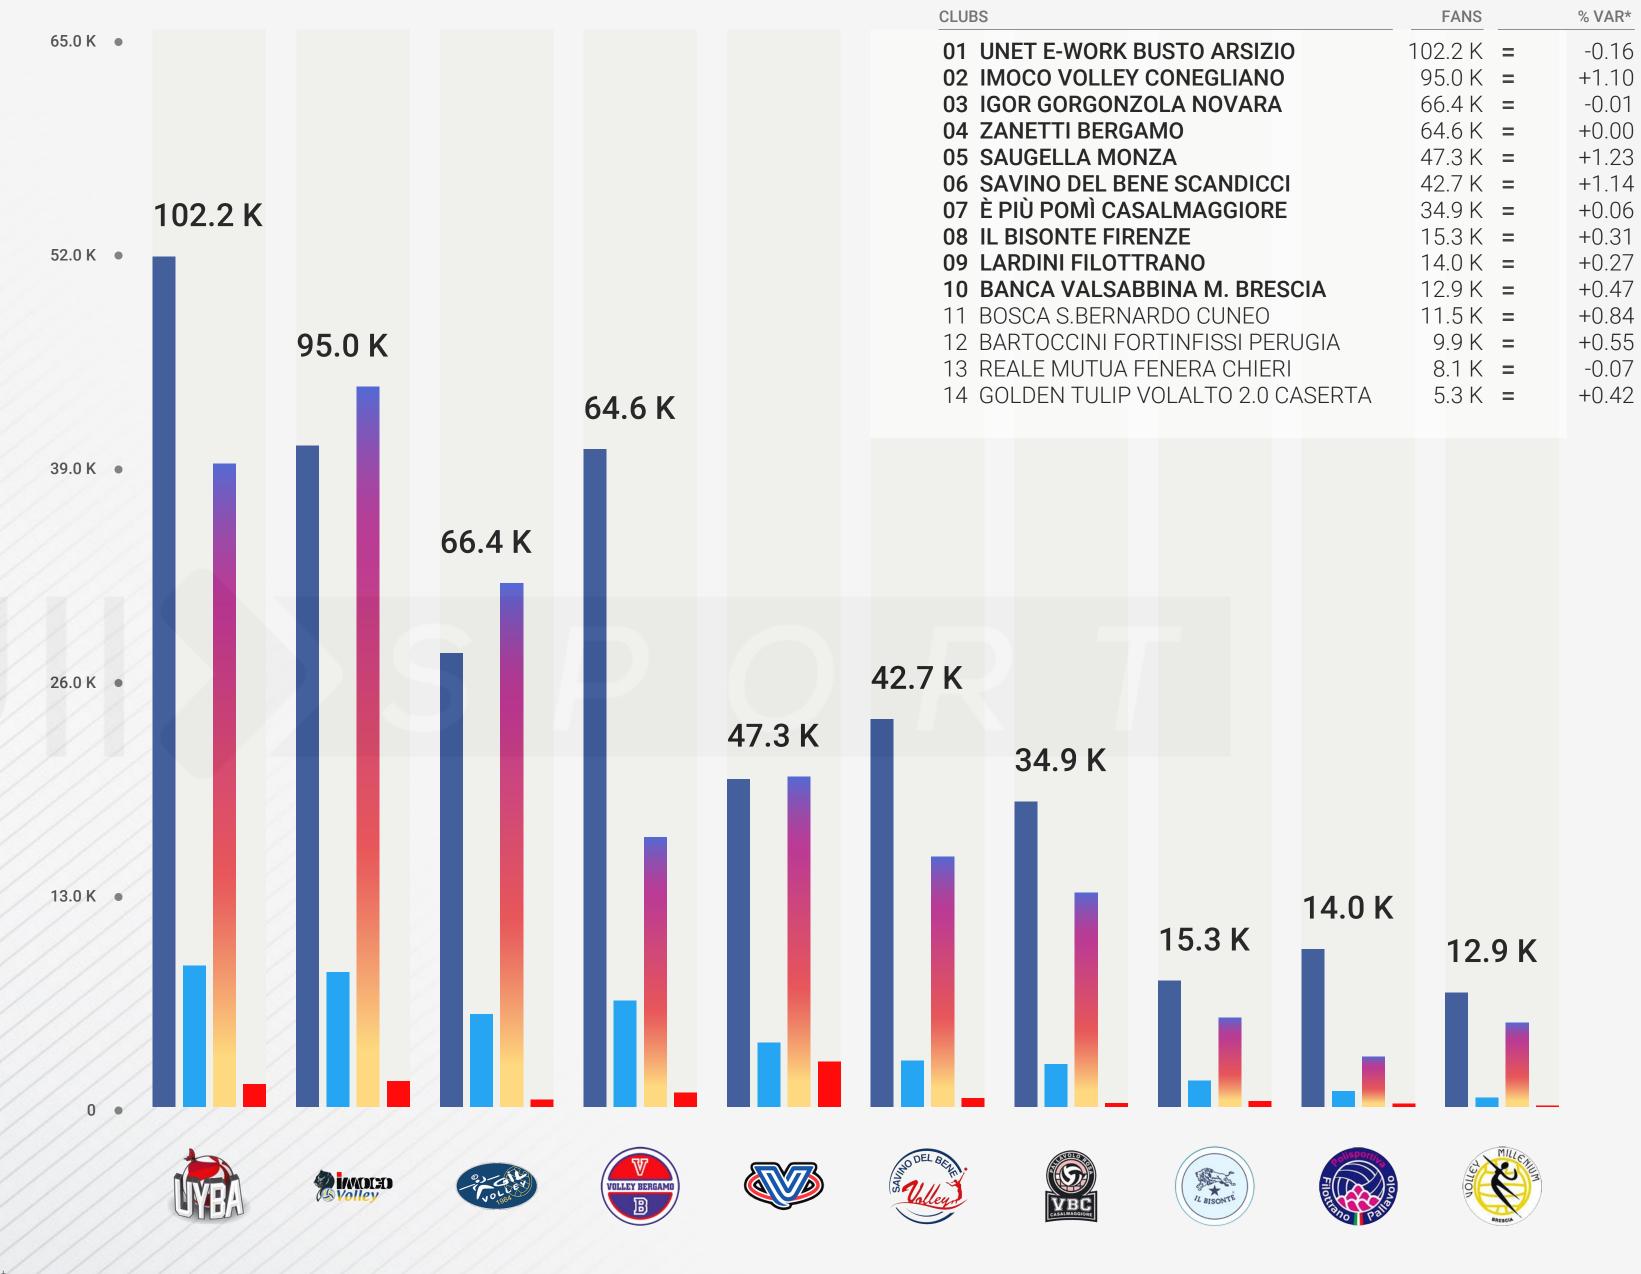

**SERIE A1 Brands** 

TOTAL FANBASE

530 K

of the **Sport Brands** in relation to the total fanbase of the 14 sponsored Serie A1 volleyball

Potential Social Media exposition clubs.

66.4 K = 03 MIKASA 64.6 K = 04 ADIDAS 63.7 K = 05 ERREA 57.2 K = **06 SPALDING** 145.2 K 14.0 K = **07 MIZUNO** 11.5 K = **08 GIVOVA** 146.0 K • 5.3 K = 09 PZ SPORT 102.2 K 109.5 K ● 66.4 K 64.6 K 73.0 K • 63.7 K 57.2 K 36.5 K 14.0 K 11.5 K 5.3 K SPALDING. **Joma**<sup>®</sup> macron

**SPONSORS** 

01 JOMA

02 MACRON

**FANS** 

145.2 K =

102.2 K =

% VAR\*

+0.76

-0.16

-0.01

+0.00

+0.85

+1.11

+0.27

+0.84

+0.42