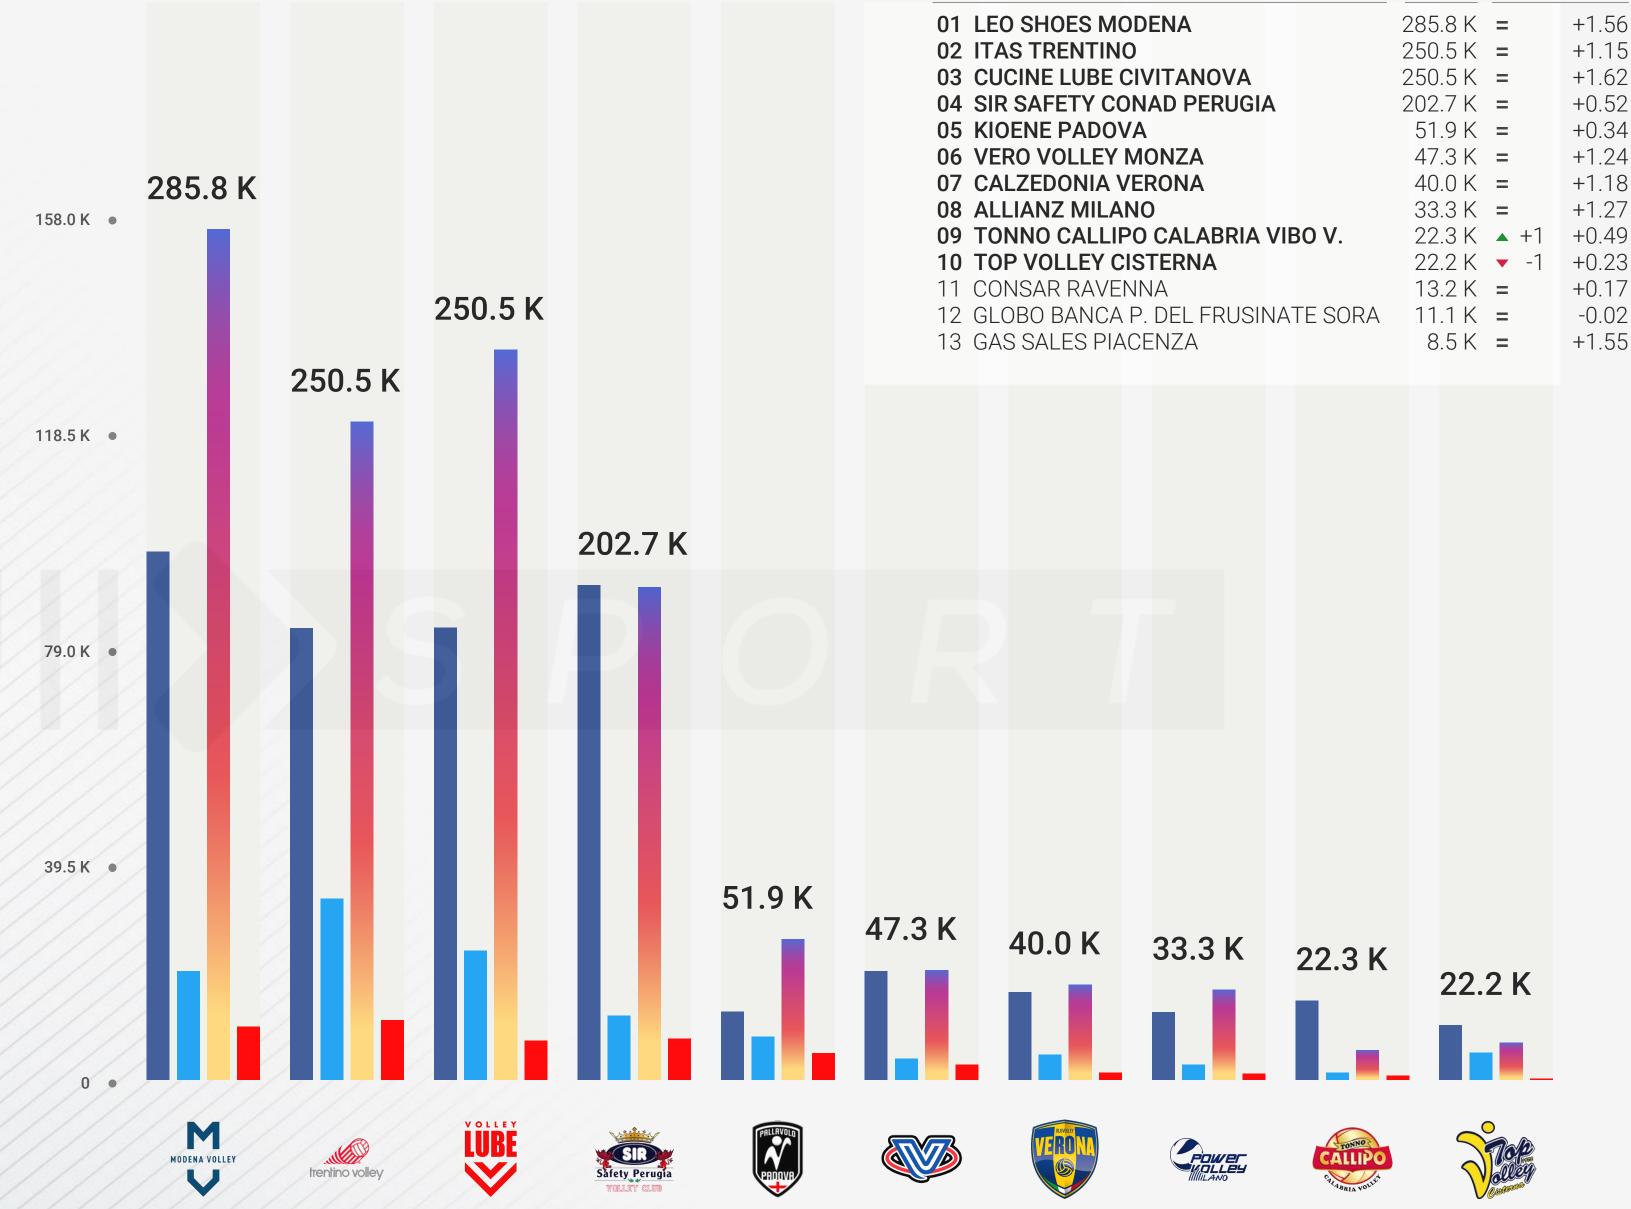

### **SUPERLEGA Instagram**

TOTAL FANBASE 612 K

Ranking of the Superlega volleyball clubs on Instagram.

CLUBS

01 LEO SHOES MODENA

**06 VERO VOLLEY MONZA** 

07 CALZEDONIA VERONA

09 TOP VOLLEY CISTERNA

10 GAS SALES PIACENZA

12 CONSAR RAVENNA

03 ITAS TRENTINO

**05 KIOENE PADOVA** 

08 ALLIANZ MILANO

02 CUCINE LUBE CIVITANOVA

04 SIR SAFETY CONAD PERUGIA

11 TONNO CALLIPO CALABRIA VIBO V.

13 GLOBO BANCA P. DEL FRUSINATE SORA

17.7 K

16.7 K

6.9 K

5.5 K

**FANS** 

157.7 K =

135.4 K =

122.0 K =

91.4 K =

26.1 K =

20.3 K =

17.7 K = 16.7 K =

6.9 K =

5.5 K =

5.4 K =

4.1 K =

2.6 K =

% VAR\*

+2.56

+2.73

+2.16

+1.05

+0.28

+0.96

+1.07

+1.90

+0.16

+1.76

+0.67

+0.25

-0.19