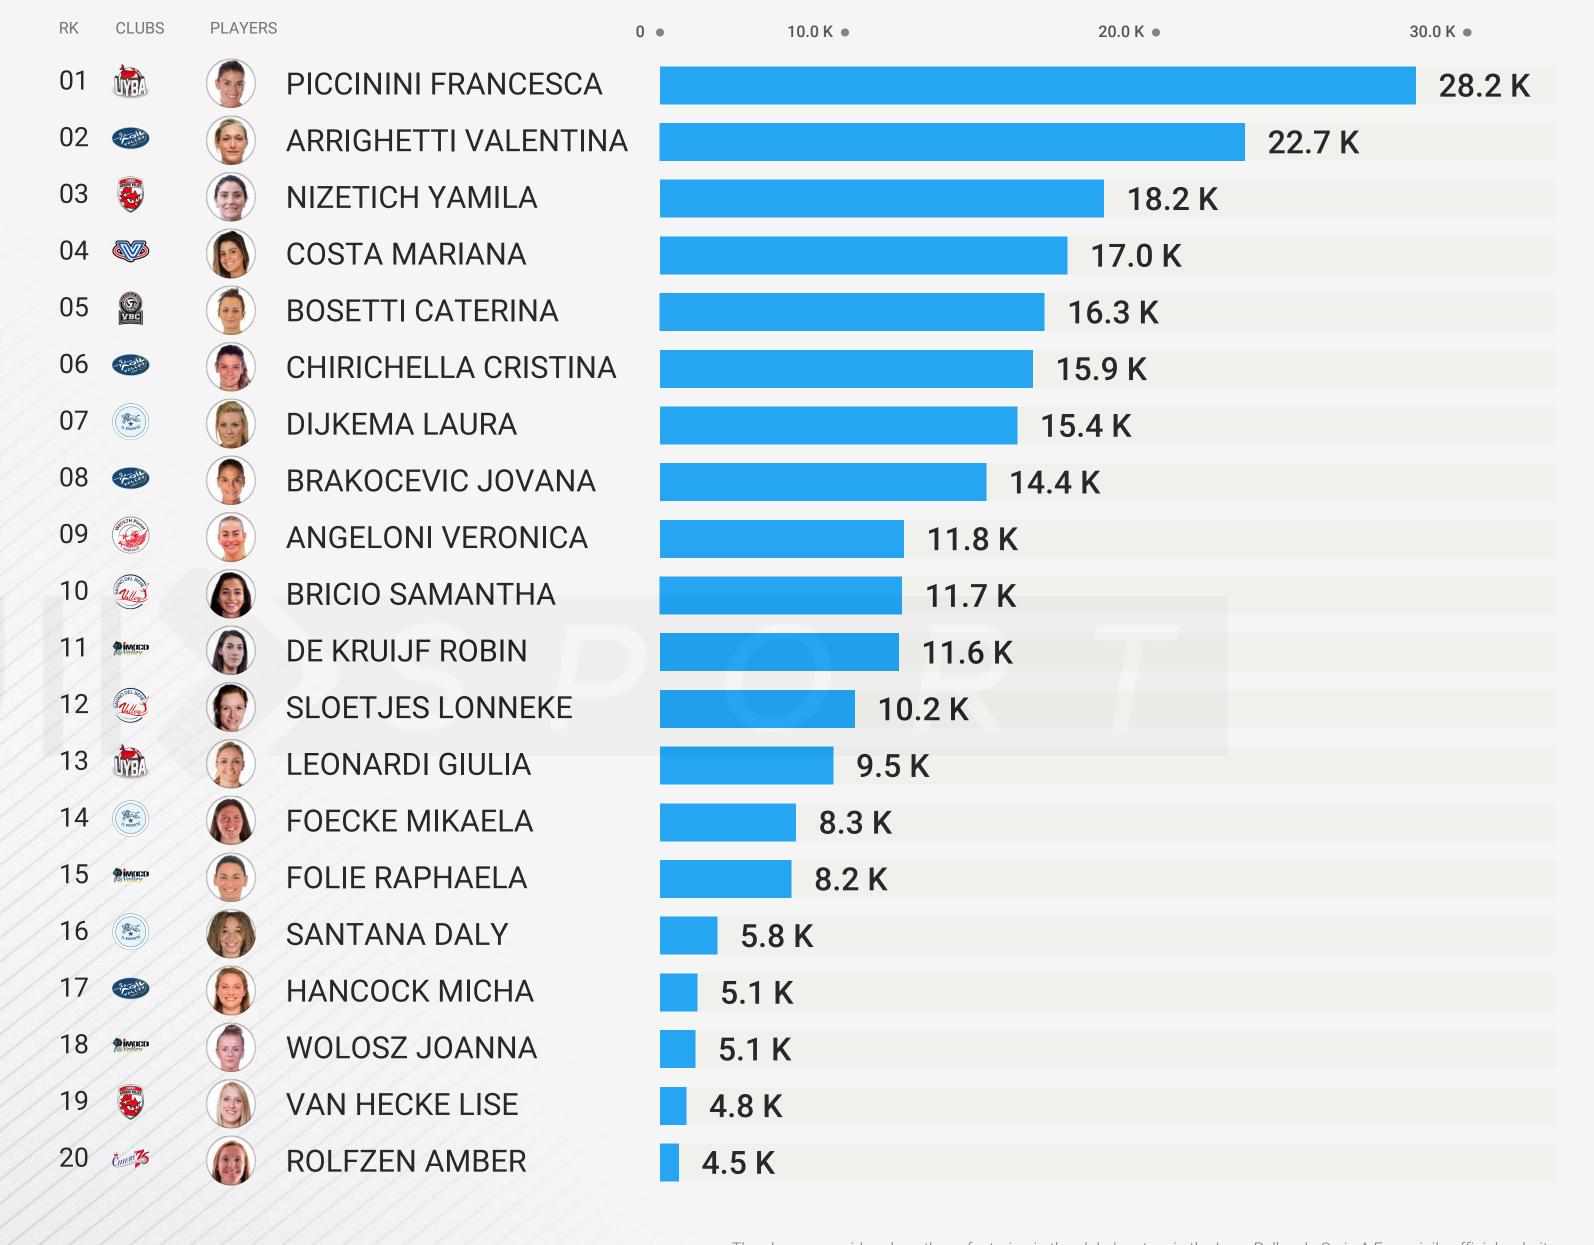

# **PLAYERS Instagram**

Ranking of the TOP 20 most followed Serie A1 volleyball players on Instagram.

\*[updated on March 25, 2020]

Ranking of the TOP 20 most followed Serie A1 volleyball players based on the aggregate Facebook, Twitter and Instagram fanbases.