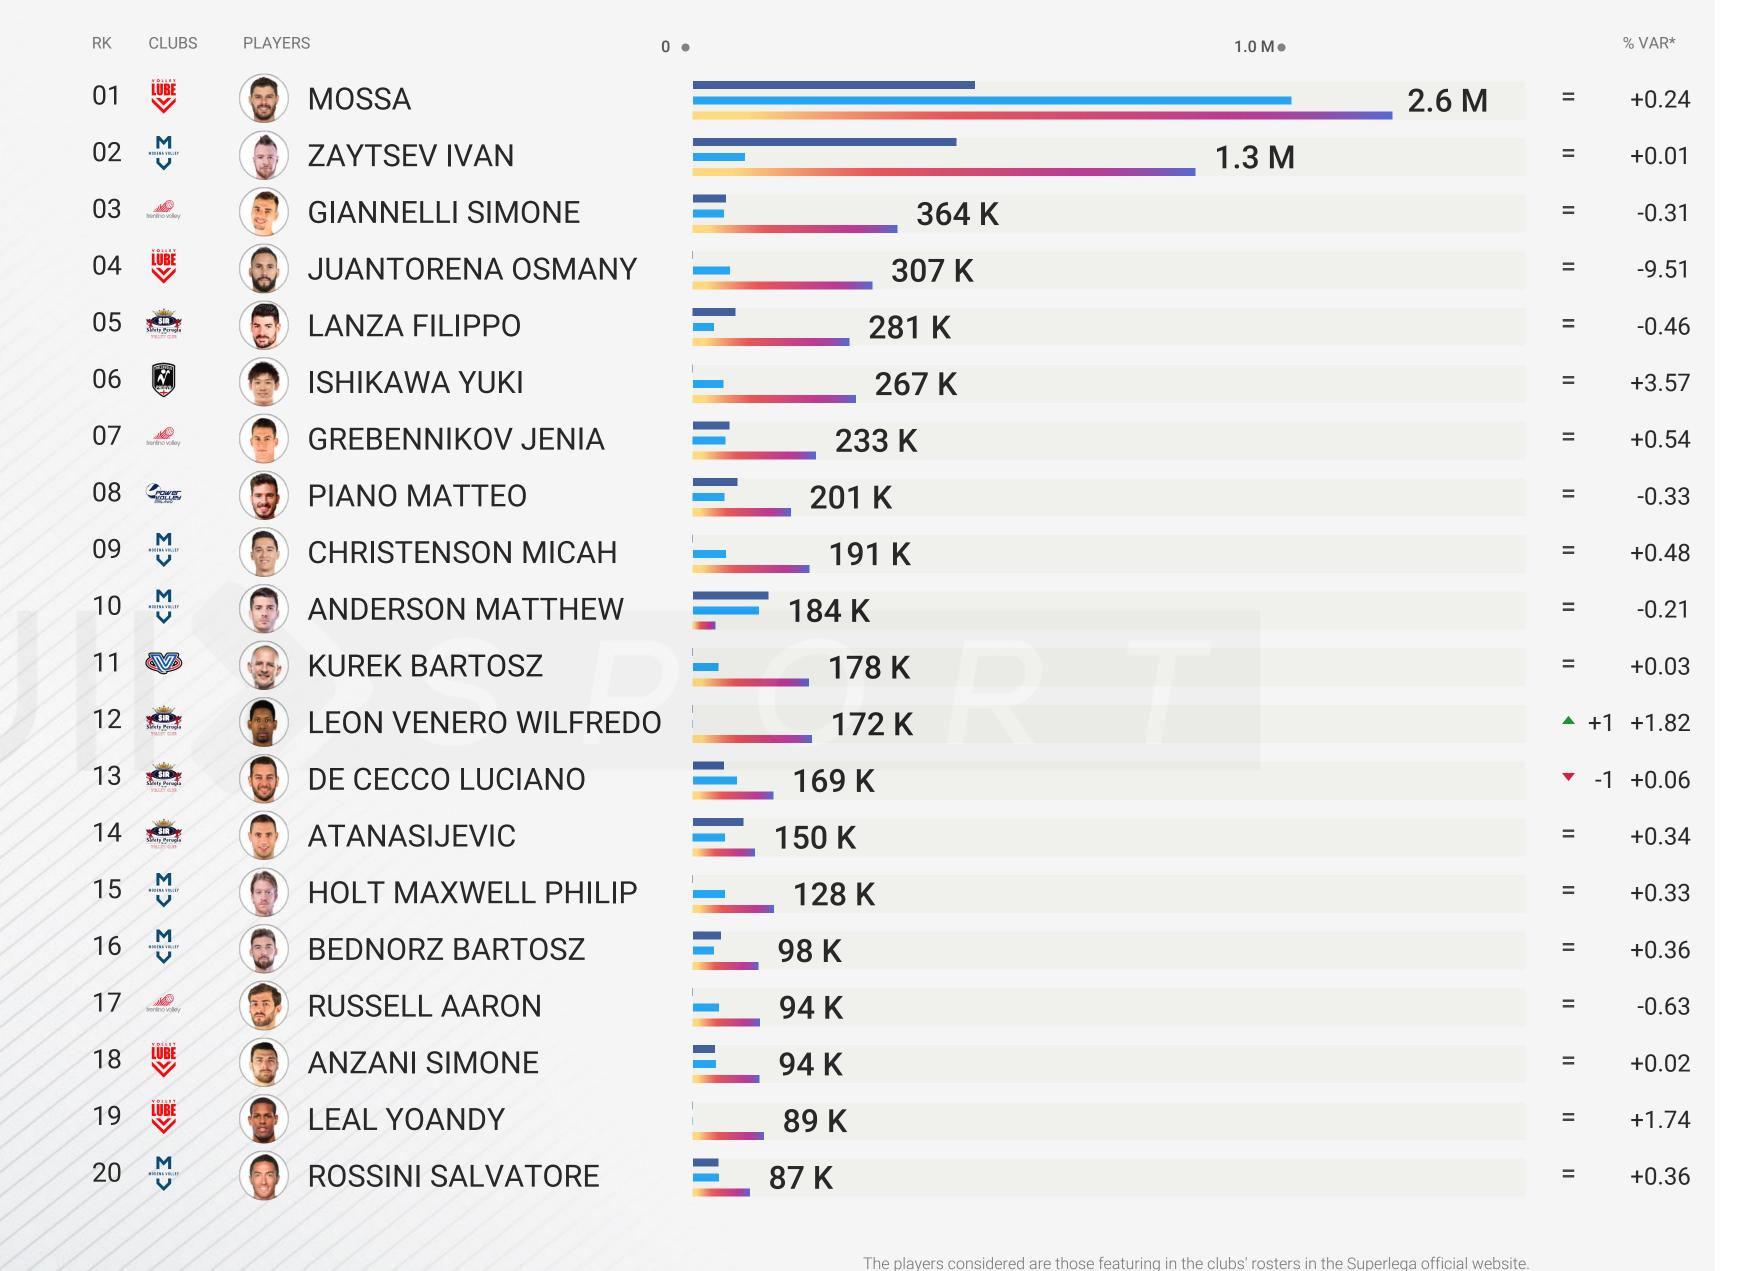

### **PLAYERS Facebook**

Ranking of the TOP 20 most followed Superlega volleyball players on Facebook.

\*[from February 25, 2020 to March 25, 2020]

The players considered are those featuring in the clubs' rosters in the Superlega official website.