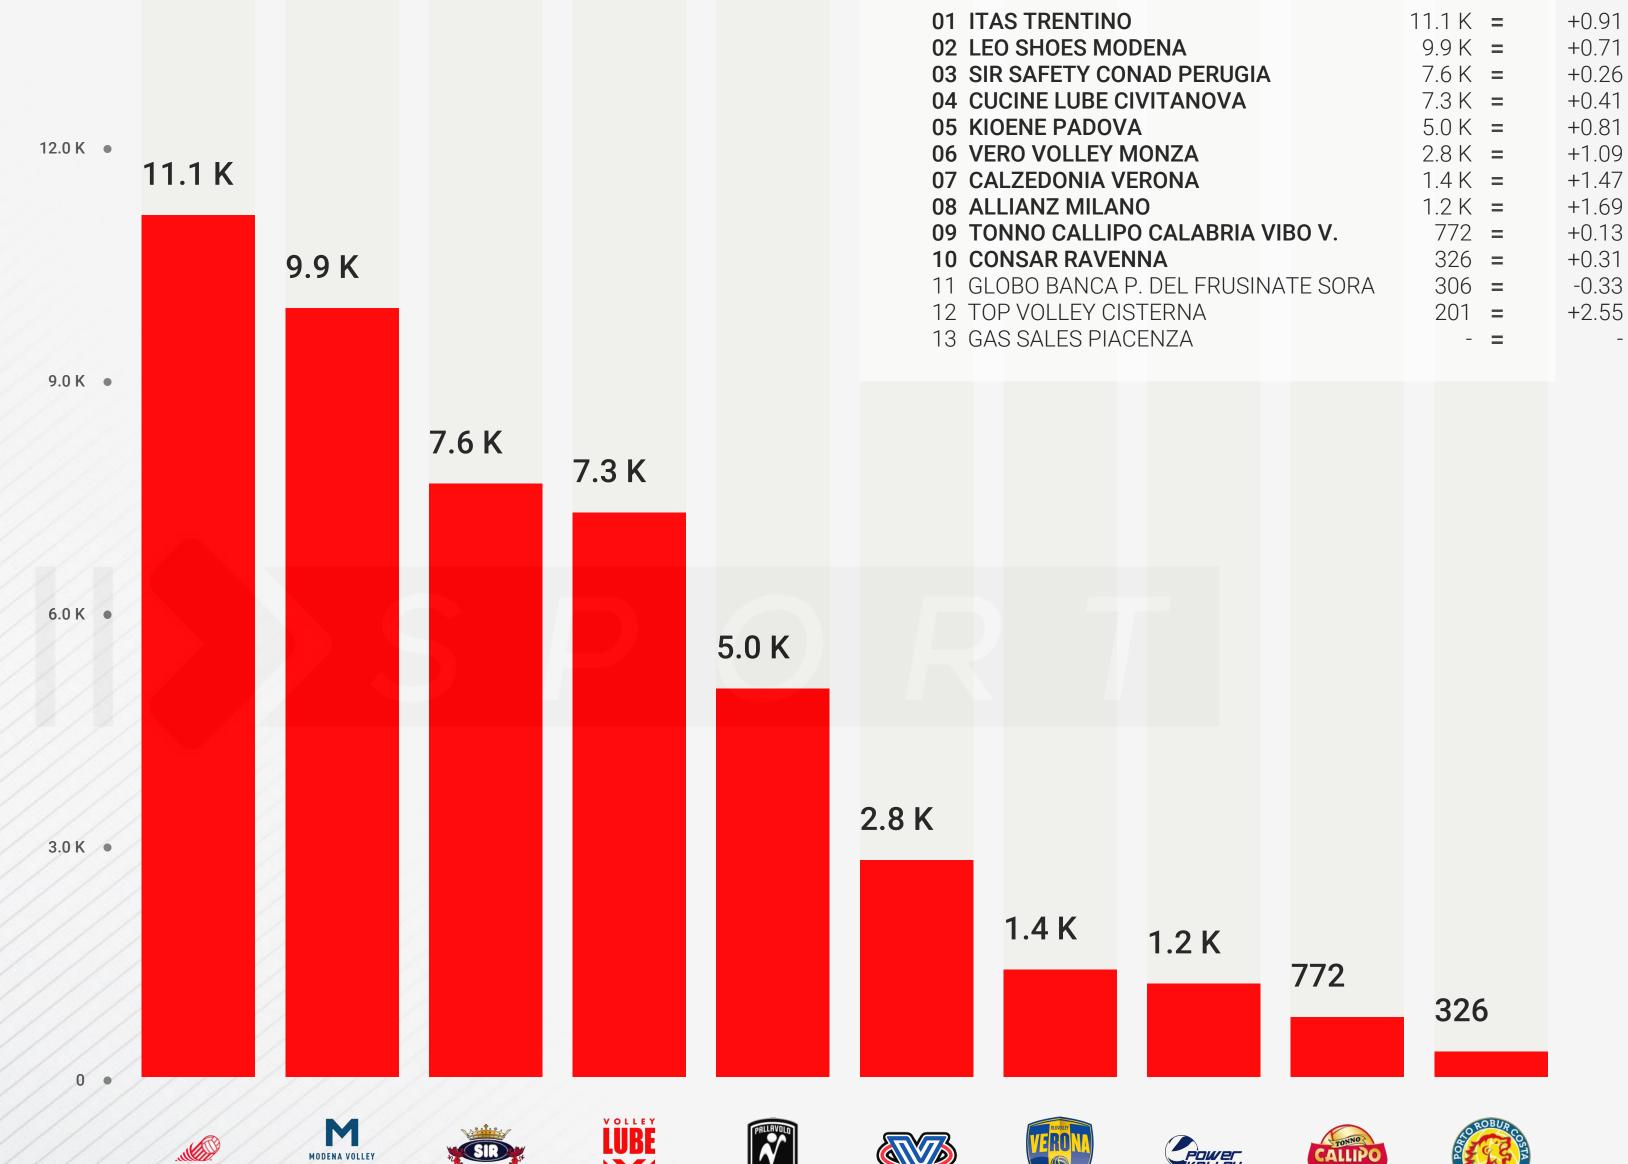

### SUPERLEGA YouTube

Ranking of the Superlega volleyball clubs on YouTube.

**CLUBS** 

**FANS** 

% VAR\*

-0.33

YouTube subscribers' data are rounded, since the social media provides data in this format. @2020 IQUII SRL.THE CONTENT OF THIS FILE IS PROPERTY OF IQUII. IT CANNOT BE COPIED, REPRODUCED, PUBLISHED OR DISTRIBUTED, IN WHOLE OR IN PART, IN ANY WAY WITHOUT THE PRIOR WRITTEN CONSENT OF IQUII.