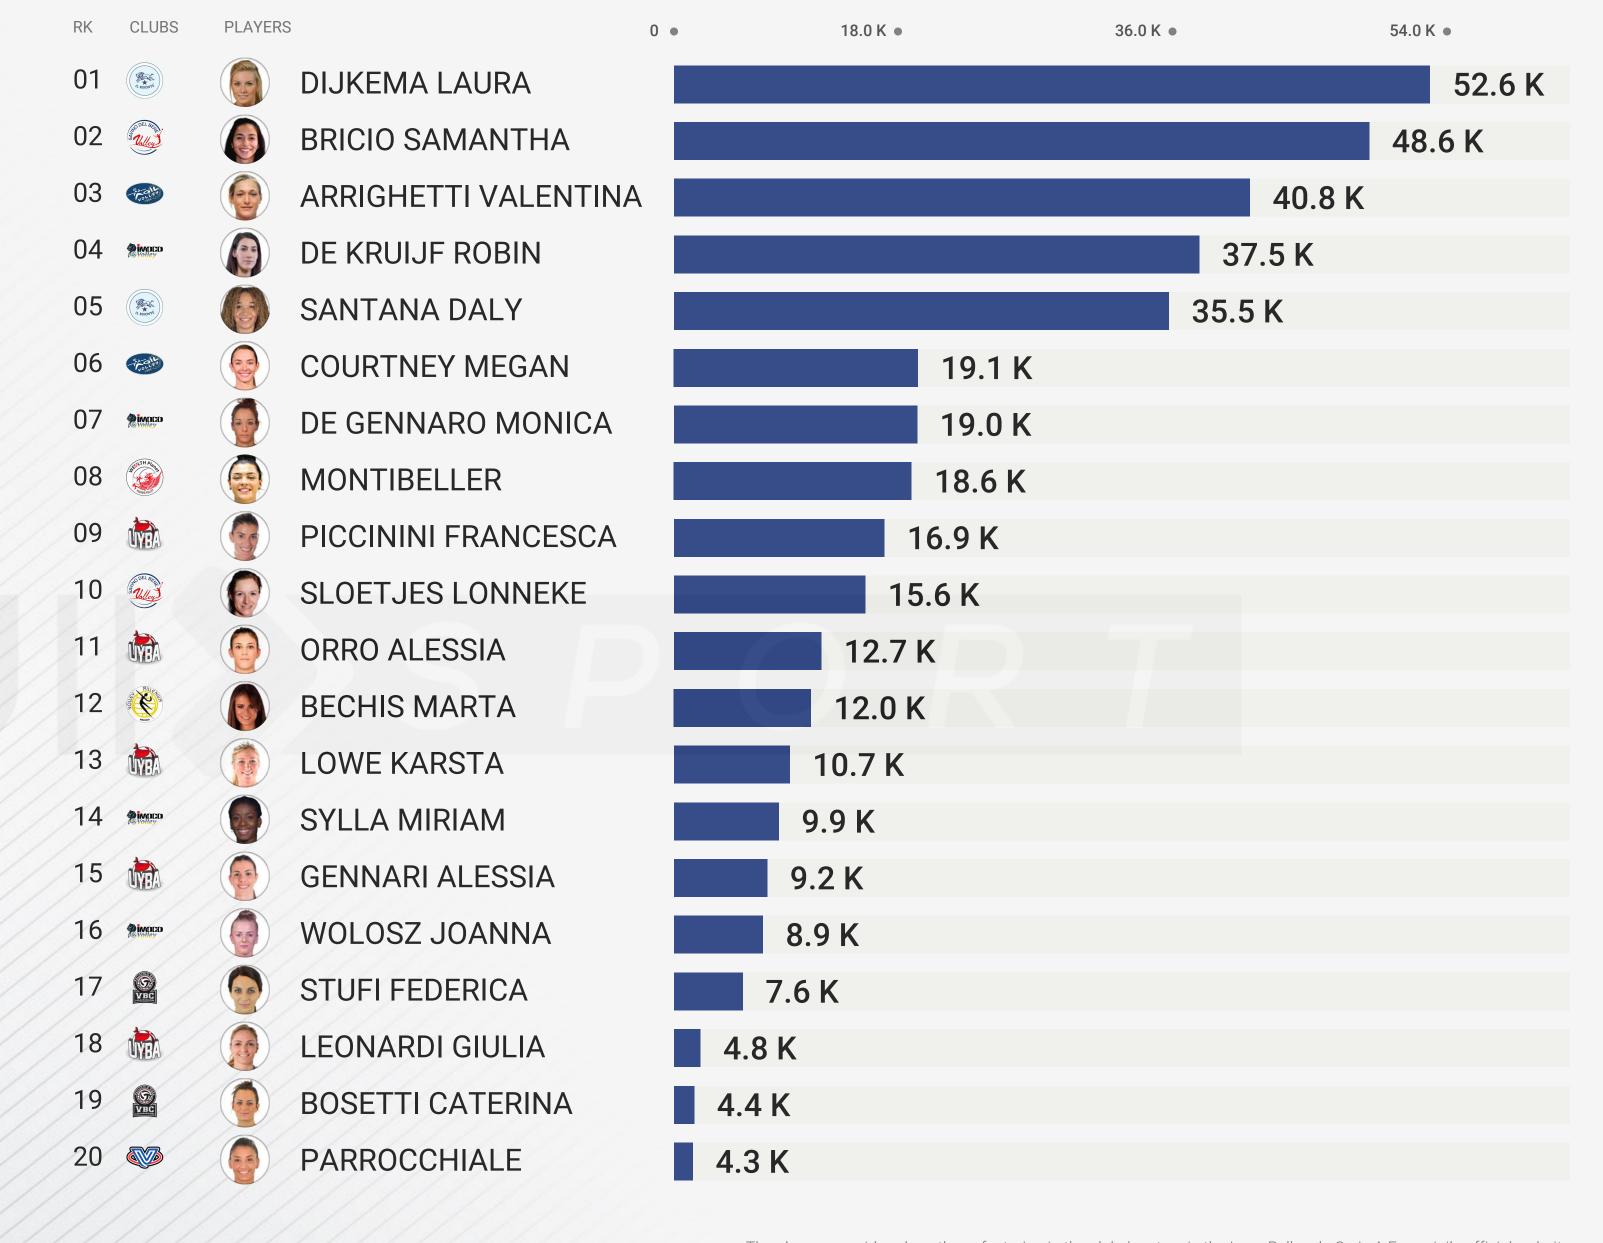

### **PLAYERS Facebook**

Ranking of the TOP 20 most followed Serie A1 volleyball players on Facebook.

\*[updated on March 25, 2020]