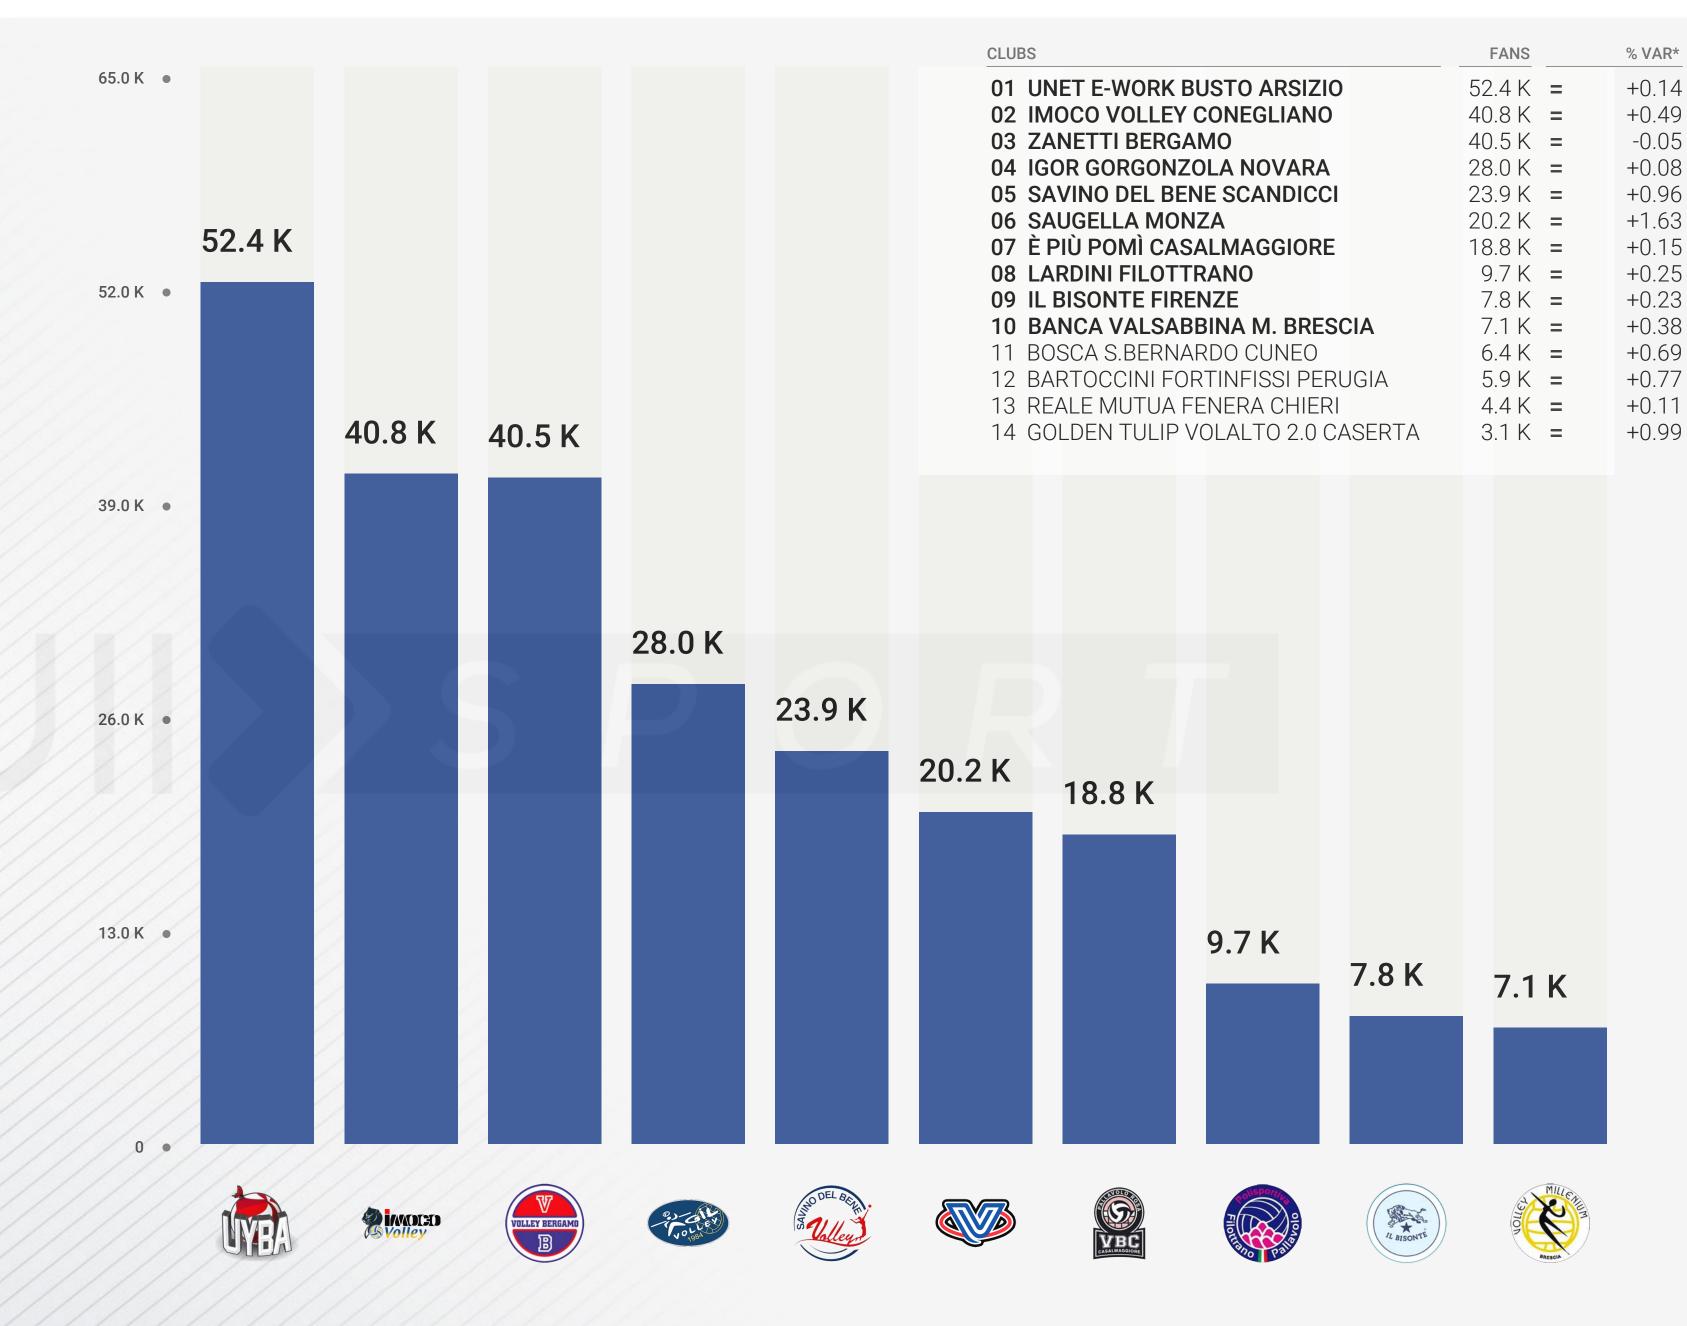

### SERIE A1 Facebook

269 K

TOTAL FANBASE

Ranking of the Serie A1 volleyball clubs on Facebook.