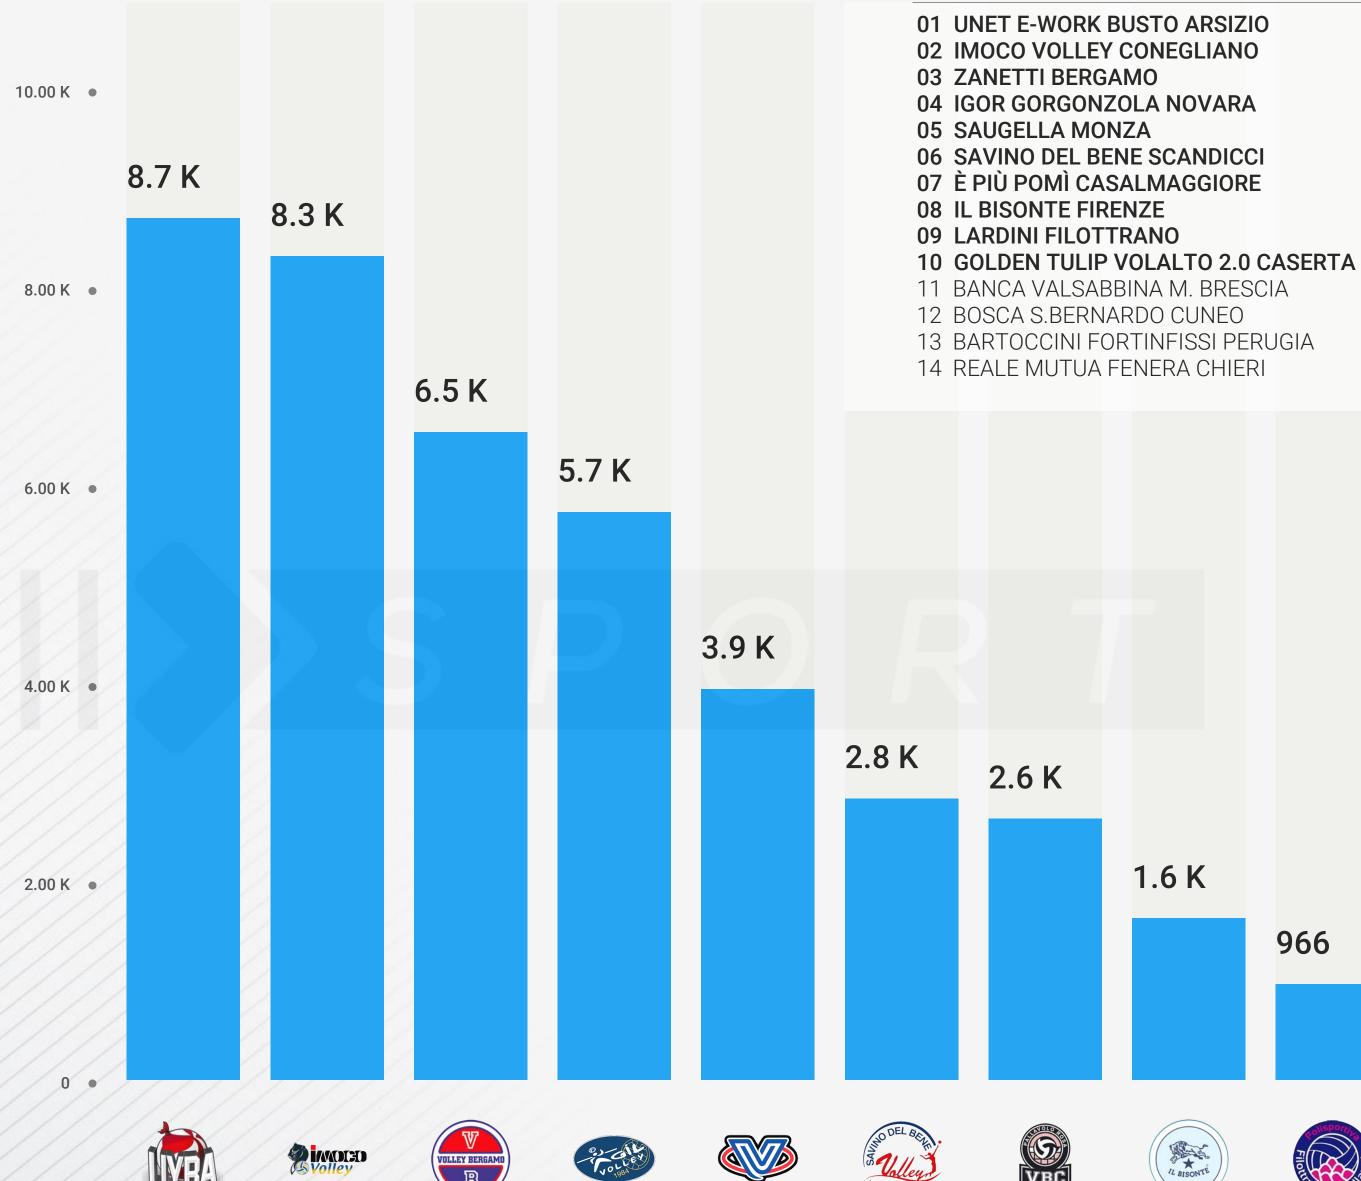

### **SERIE A1 Twitter**

TOTAL FANBASE 43 K

Ranking of the Serie A1 volleyball clubs on Twitter.

CLUBS

628

**FANS** 

8.7 K =

8.3 K =

6.5 K =

5.7 K =

 $3.9 \, \text{K} =$ 

2.8 K =

2.6 K =

1.6 K =

966 =

628 **=** 

574 **=** 

277 **=** 

% VAR\*

-2.57

+0.63

+0.18

+0.05

+0.79

+1.76

+0.11

+0.25

+0.84

-0.32

+2.50

+1.47