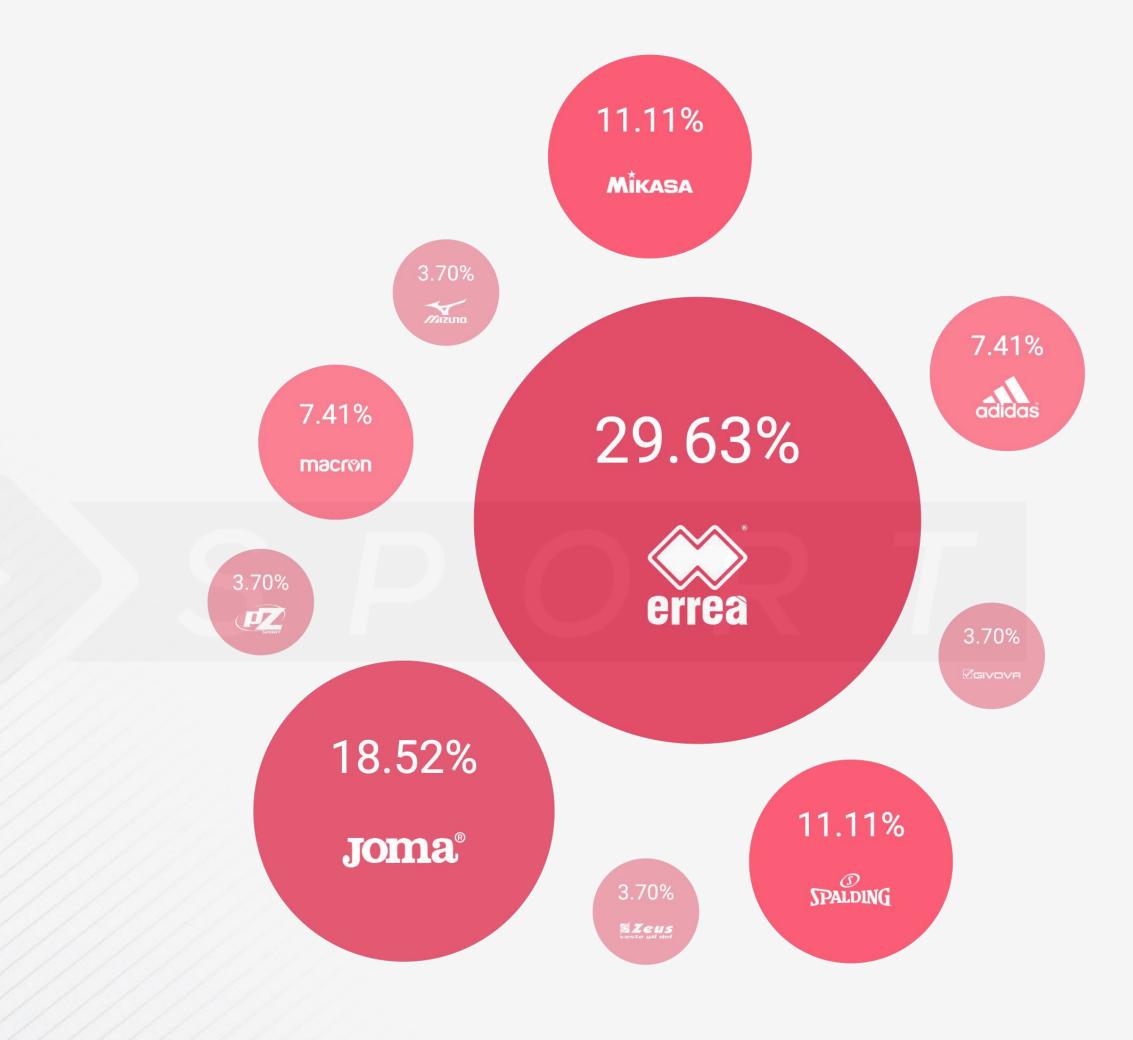

### **SERIE A1 Brands**

CLUBS

SPORT BRANDS

Coverage of the **Sport Brands** in relation to the 14 sponsored Serie A1 volleyball clubs.

**SPONSORS** 

01 JOMA

02 MACRON

**FANS** 

145.2 K =

102.2 K =

% VAR\*

+0.76