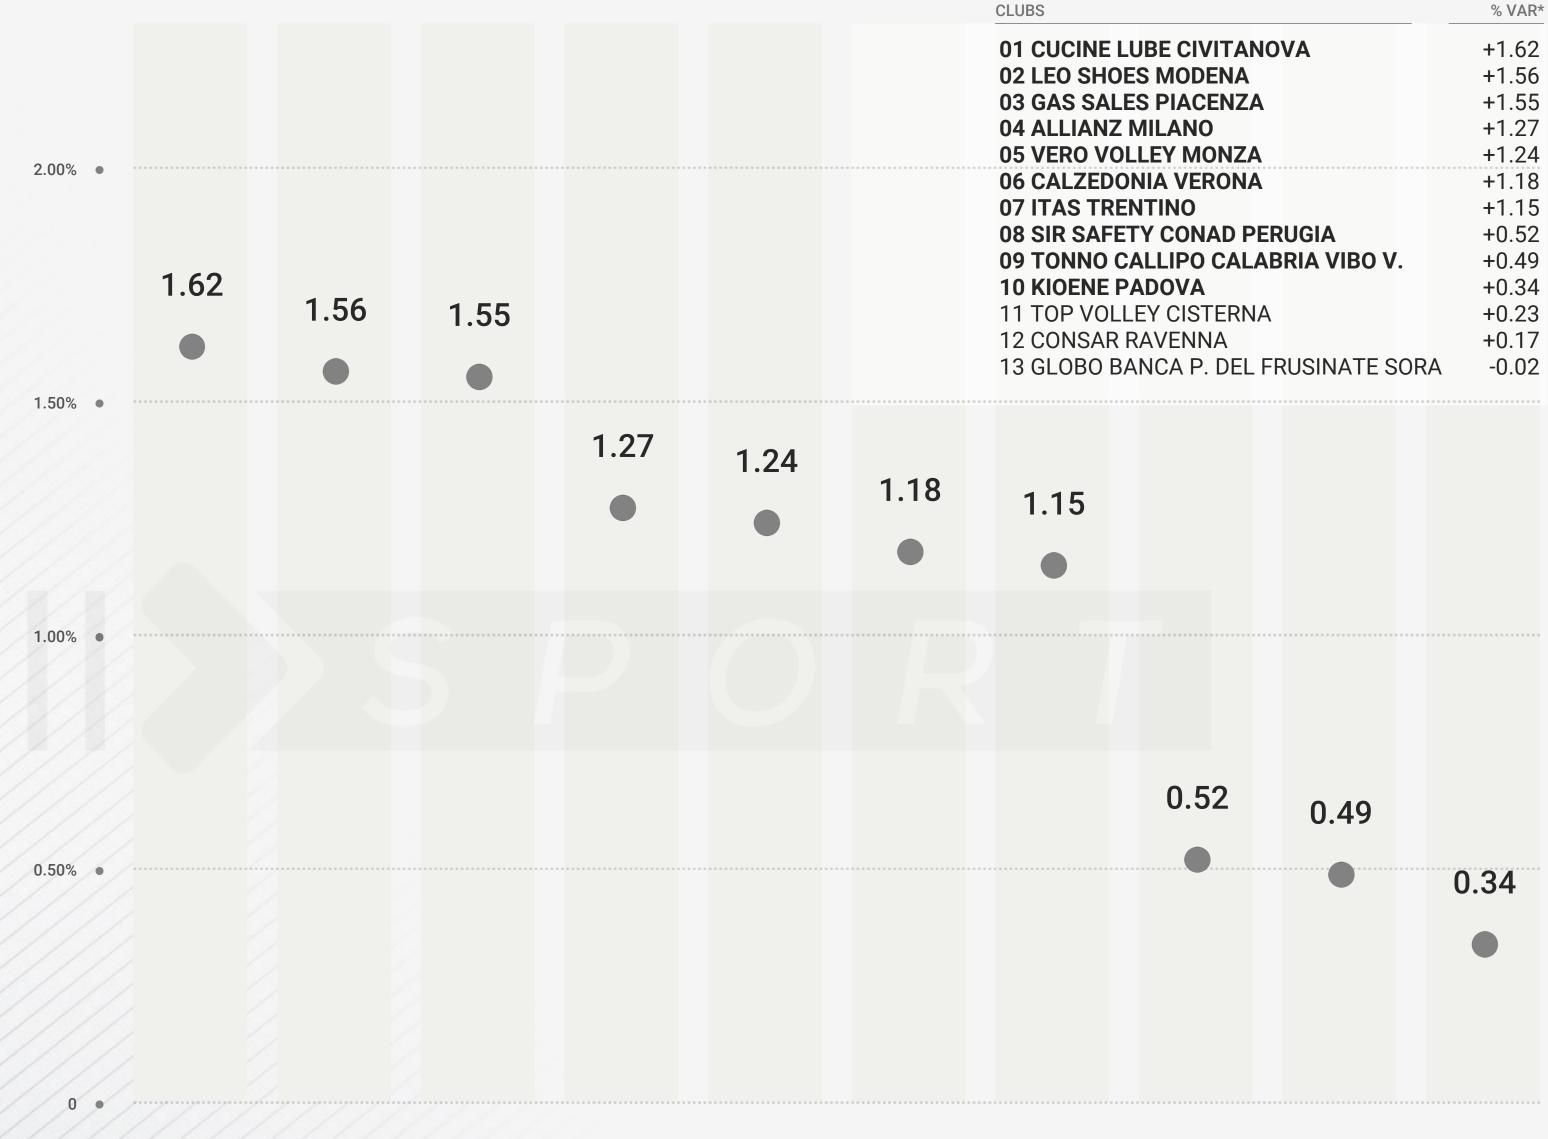

### **SUPERLEGA Grown Up**

Ranking of the most grown up Superlega volleyball clubs based on the aggregate Facebook, Twitter, Instagram, YouTube fanbases.