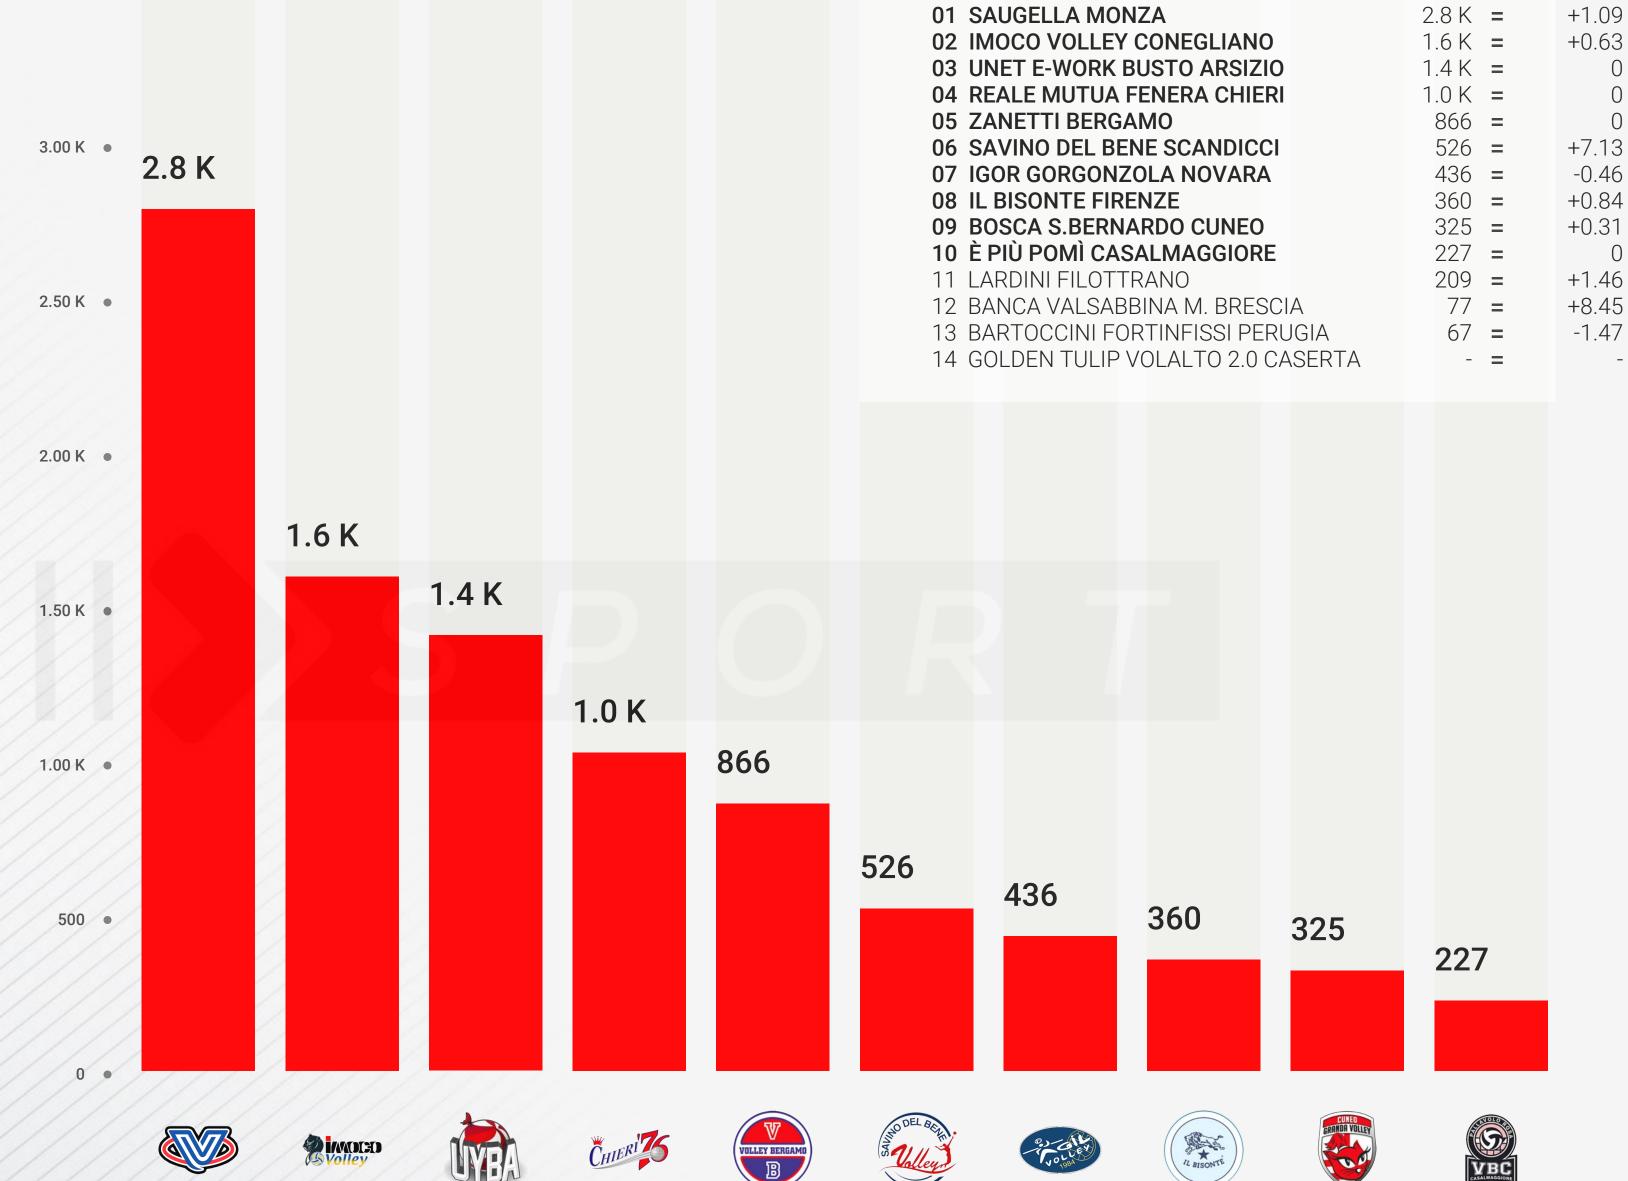

**SERIE A1 Brands** 

TOTAL FANBASE

530 K

of the **Sport Brands** in relation to the total fanbase of the 14 sponsored Serie A1 volleyball

Potential Social Media exposition clubs.

66.4 K = 03 MIKASA 64.6 K = 04 ADIDAS 63.7 K = 05 ERREA 57.2 K = **06 SPALDING** 145.2 K 14.0 K = **07 MIZUNO** 11.5 K = **08 GIVOVA** 146.0 K • 5.3 K = 09 PZ SPORT 102.2 K 109.5 K ● 66.4 K 64.6 K 73.0 K • 63.7 K 57.2 K 36.5 K 14.0 K 11.5 K 5.3 K SPALDING. **Joma**<sup>®</sup> macron

**SPONSORS** 

01 JOMA

02 MACRON

**FANS** 

145.2 K =

102.2 K =

% VAR\*

+0.76

-0.16

-0.01

+0.00

+0.85

+1.11

+0.27

+0.84

+0.42